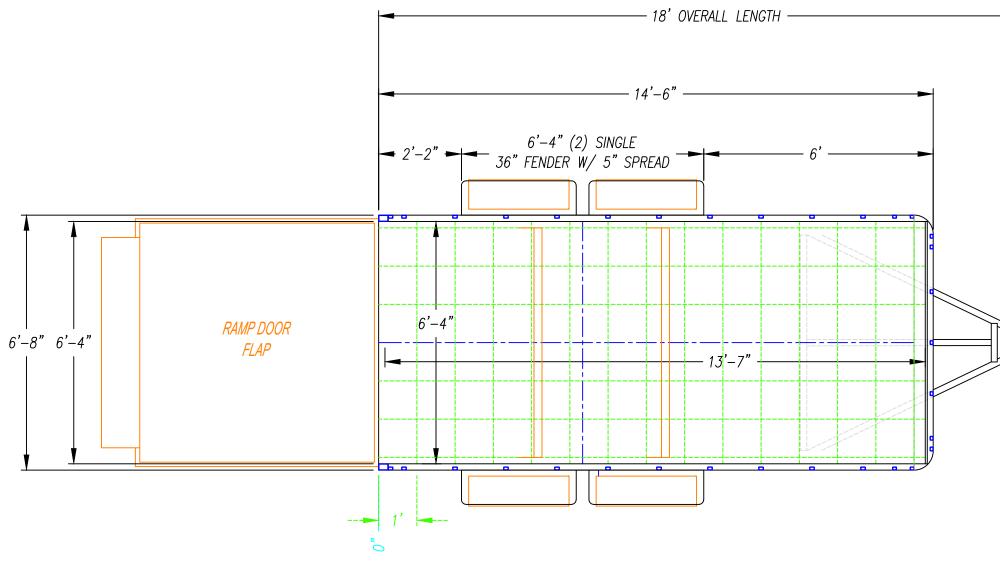

--------|
| date - 05/24/23 |                                                                                                             |
|                 | PORATED IS THE PROPERTY OF <u>UNITED</u><br>WHOLE OR IN PART FOR ANY OTHER<br><u>UNITED TRAILERS LLC.</u> . |





| ?TA             |                                                                                                             |
|-----------------|-------------------------------------------------------------------------------------------------------------|
| date - 06/07/23 |                                                                                                             |
|                 | PORATED IS THE PROPERTY OF <u>UNITED</u><br>WHOLE OR IN PART FOR ANY OTHER<br><u>UNITED TRAILERS LLC.</u> . |











| 4TA49++         |                                                                                                            |
|-----------------|------------------------------------------------------------------------------------------------------------|
| DATE - 12/20/21 |                                                                                                            |
|                 | PORATED IS THE PROPERTY OF <u>UNITED</u><br>WHOLE OR IN PART FOR ANY OTHER<br><u>UNITED TRAILERS LLC</u> . |







| STA                                                                           |             |                    |  |
|-------------------------------------------------------------------------------|-------------|--------------------|--|
| <sup>date –</sup> 06/07/23