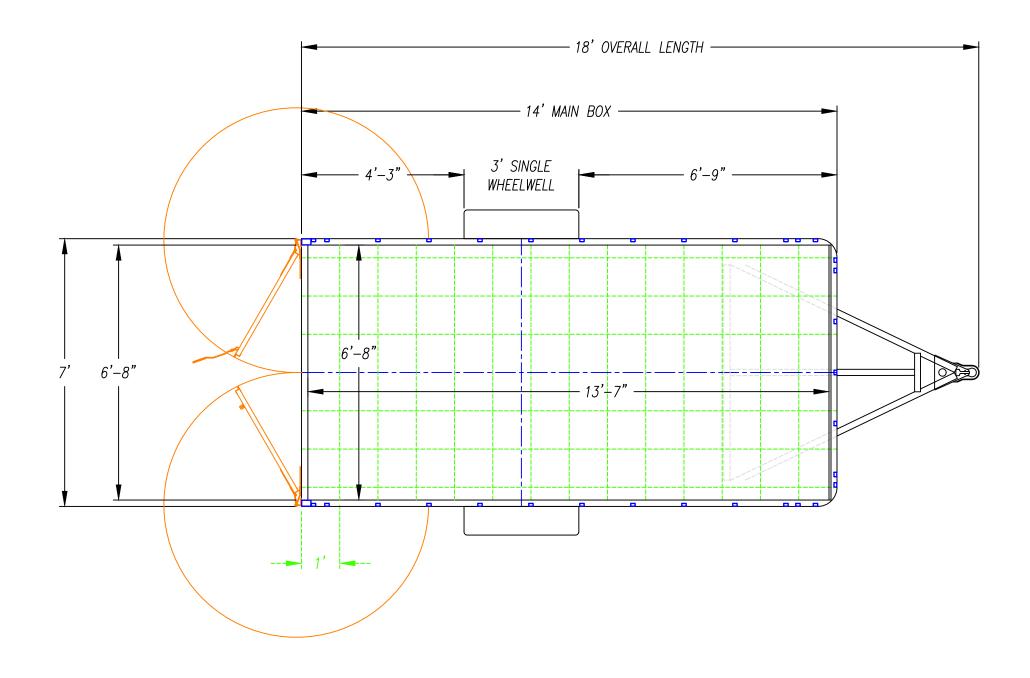

| ISA                        |                                                                                                             |
|----------------------------|-------------------------------------------------------------------------------------------------------------|
| <sup>DATE –</sup> 06/07/23 |                                                                                                             |
|                            | PORATED IS THE PROPERTY OF <u>UNITED</u><br>WHOLE OR IN PART FOR ANY OTHER<br><u>UNITED TRAILERS LLC.</u> . |









| <sup>1</sup> SA |                                                                                                             |
|-----------------|-------------------------------------------------------------------------------------------------------------|
| date - 06/07/23 |                                                                                                             |
|                 | PORATED IS THE PROPERTY OF <u>UNITED</u><br>WHOLE OR IN PART FOR ANY OTHER<br><u>UNITED TRAILERS LLC.</u> . |







| 12SA            |                                                                                                             |
|-----------------|-------------------------------------------------------------------------------------------------------------|
| date -