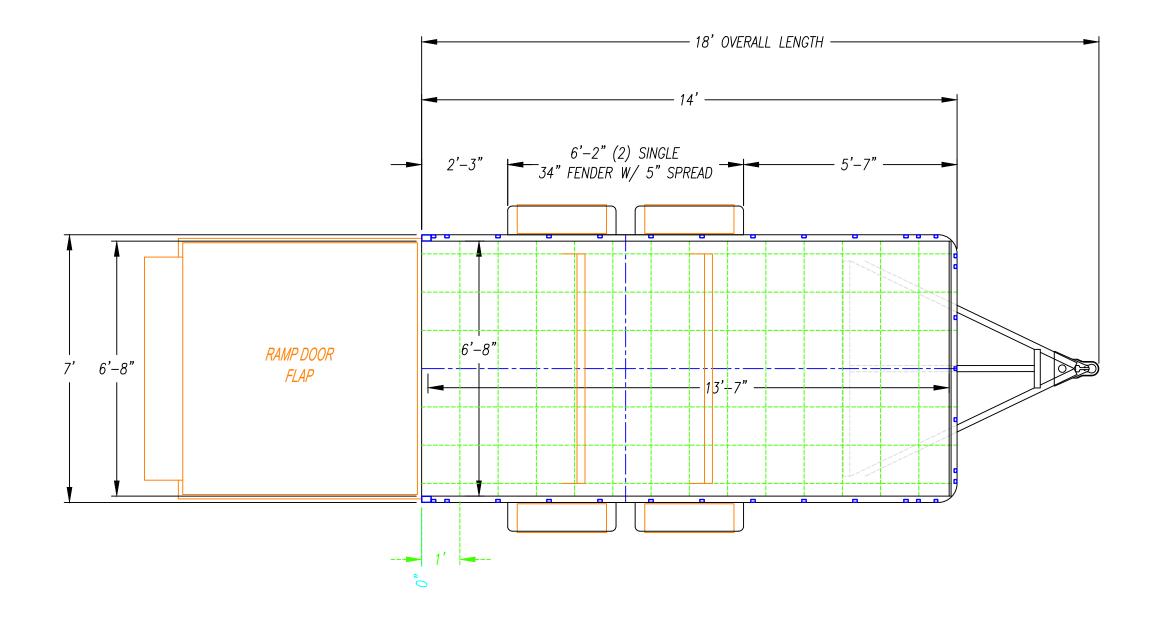

------------|
| date - 05/24/23 |                                                                                                             |
|                 | PORATED IS THE PROPERTY OF <u>UNITED</u><br>WHOLE OR IN PART FOR ANY OTHER<br><u>UNITED TRAILERS LLC.</u> . |





| ?TA             |                                                                                                             |
|-----------------|-------------------------------------------------------------------------------------------------------------|
| date - 06/07/23 |                                                                                                             |
|                 | PORATED IS THE PROPERTY OF <u>UNITED</u><br>WHOLE OR IN PART FOR ANY OTHER<br><u>UNITED TRAILERS LLC.</u> . |











| 4TA49++         |                                                                                                            |
|-----------------|------------------------------------------------------------------------------------------------------------|
| DATE - 12/20/21 |                                                                                                            |
|                 | PORATED IS THE PROPERTY OF <u>UNITED</u><br>WHOLE OR IN PART FOR ANY OTHER<br><u>UNITED TRAILERS LLC</u> . |







| STA                                                                           |             |                    |  |
|-------------------------------------------------------------------------------|-------------|--------------------|--|
| <sup>date –</sup> 06/07/2