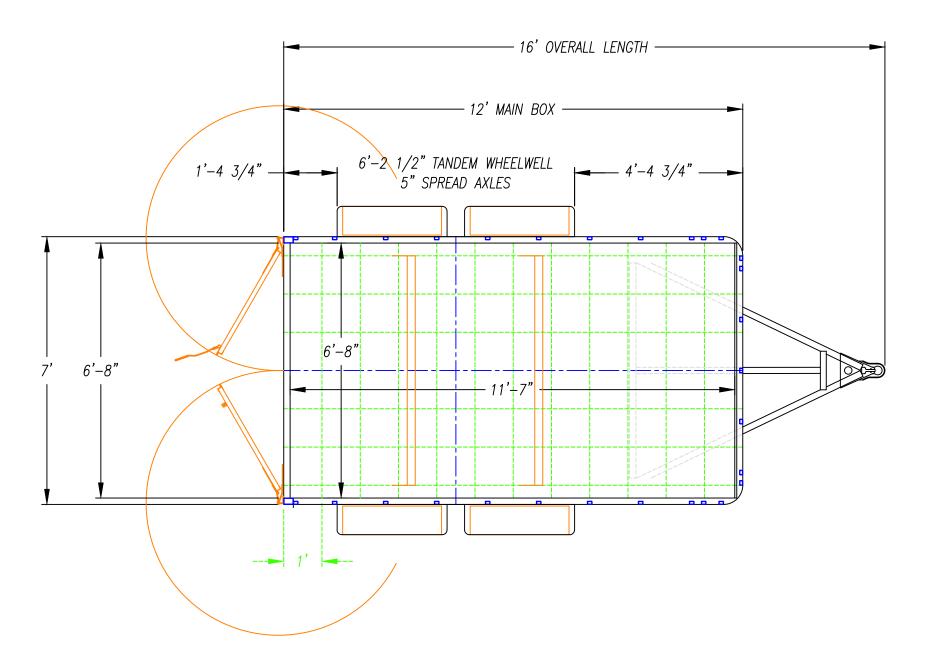

----------|
| date - 06/07/23 |                                                                                                             |
|                 | PORATED IS THE PROPERTY OF <u>UNITED</u><br>WHOLE OR IN PART FOR ANY OTHER<br><u>UNITED TRAILERS LLC.</u> . |







| 12SA            |                                                                                                             |
|-----------------|-------------------------------------------------------------------------------------------------------------|
| date - 05/24/23 |                                                                                                             |
|                 | PORATED IS THE PROPERTY OF <u>UNITED</u><br>WHOLE OR IN PART FOR ANY OTHER<br><u>UNITED TRAILERS LLC.</u> . |





| ?TA             |                                                                                                             |
|-----------------|-------------------------------------------------------------------------------------------------------------|
| date - 06/07/23 |                                                                                                             |
|                 | PORATED IS THE PROPERTY OF <u>UNITED</u><br>WHOLE OR IN PART FOR ANY OTHER<br><u>UNITED TRAILERS LLC.</u> . |











| 4TA49++         |                                                                                                            |
|-----------------|------------------------------------------------------------------------------------------------------------|
| DATE