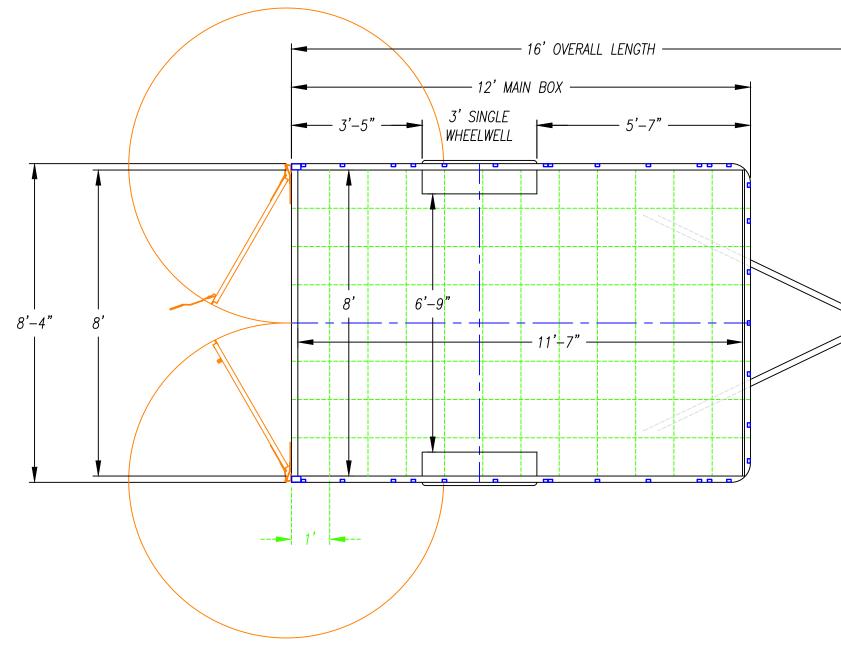

–</sup> 06/07/23 |                                                                                                             |
|                            | PORATED IS THE PROPERTY OF <u>UNITED</u><br>WHOLE OR IN PART FOR ANY OTHER<br><u>UNITED TRAILERS LLC.</u> . |









| <sup>1</sup> SA |                                                                                                             |
|-----------------|-------------------------------------------------------------------------------------------------------------|
| date - 06/07/23 |                                                                                                             |
|                 | PORATED IS THE PROPERTY OF <u>UNITED</u><br>WHOLE OR IN PART FOR ANY OTHER<br><u>UNITED TRAILERS LLC.</u> . |







| 12SA            |                                                                                                             |
|-----------------|-------------------------------------------------------------------------------------------------------------|
| date - 05/24/23 |                                                                                                             |
|                 | PORATED IS THE PROPERTY OF <u>UNITED</u><br>WHOLE OR IN PART FOR ANY OTHER<br><u>UNITED TRAILERS LLC.</u> . |





| ?TA             |                                                                                                             |
|-----------------|-------------------------------------------------------------------------------------------------------------|
| date -