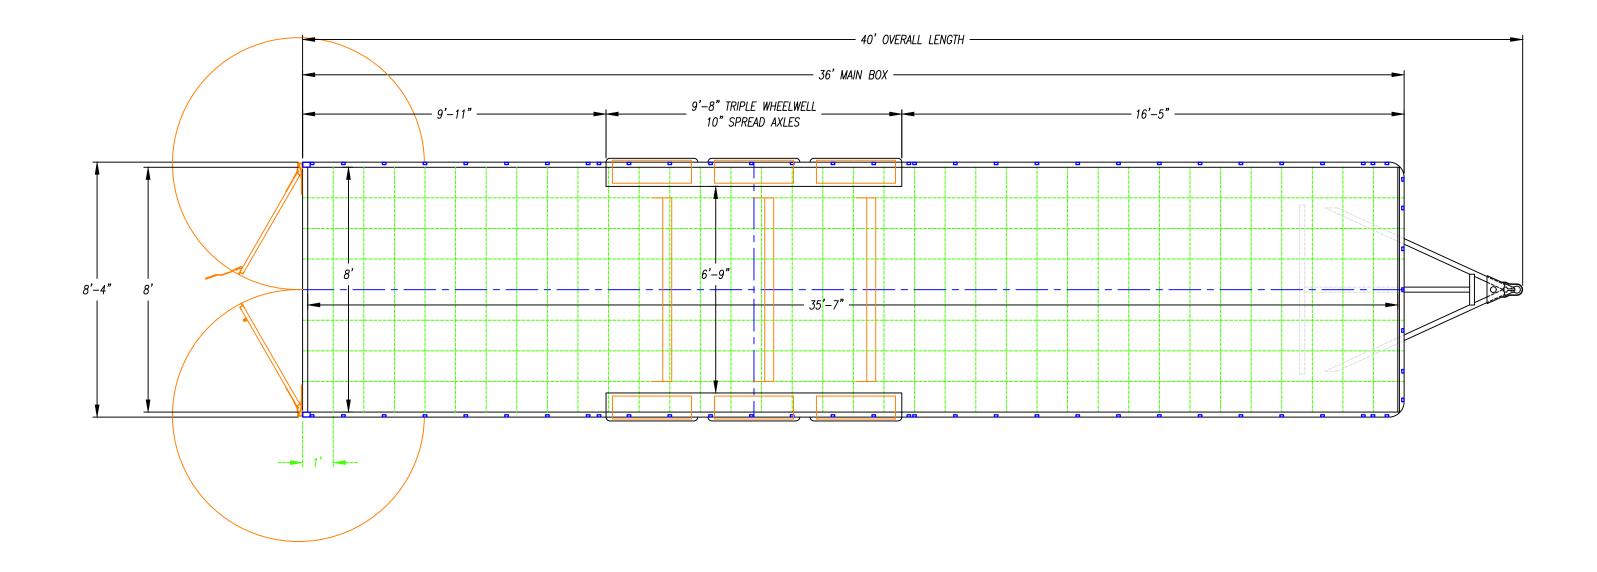

| 28TA            |                                                                                                             |
|-----------------|-------------------------------------------------------------------------------------------------------------|
| date - 05/24/23 |                                                                                                             |
|                 | PORATED IS THE PROPERTY OF <u>UNITED</u><br>WHOLE OR IN PART FOR ANY OTHER<br><u>UNITED TRAILERS LLC.</u> . |

| 28TR            |                                                                                                             |
|-----------------|-------------------------------------------------------------------------------------------------------------|
| date - 05/24/23 |                                                                                                             |
|                 | PORATED IS THE PROPERTY OF <u>UNITED</u><br>WHOLE OR IN PART FOR ANY OTHER<br><u>UNITED TRAILERS LLC.</u> . |