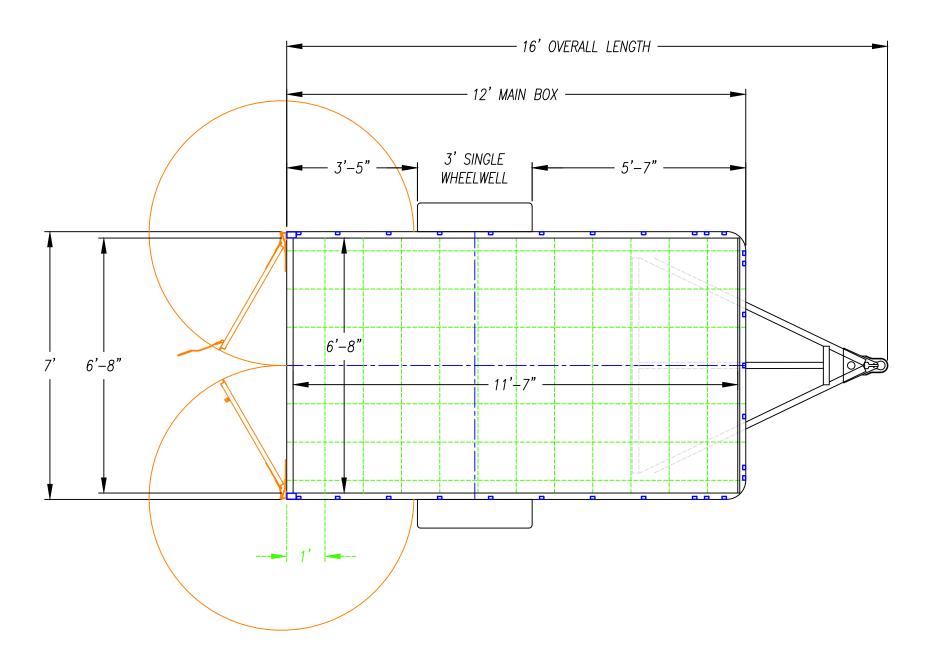

| ISA                        |                                                                                                             |
|----------------------------|-------------------------------------------------------------------------------------------------------------|
| <sup>DATE –</sup> 06/07/23 |                                                                                                             |
|                            | PORATED IS THE PROPERTY OF <u>UNITED</u><br>WHOLE OR IN PART FOR ANY OTHER<br><u>UNITED TRAILERS LLC.</u> . |









| <sup>1</sup> SA |                                                                                                             |
|-----------------|-------------------------------------------------------------------------------------------------------------|
| date - 06/07/23 |                                                                                                             |
|                 | PORATED IS THE PROPERTY OF <u>UNITED</u><br>WHOLE OR IN PART FOR ANY OTHER<br><u>UNITED TRAILERS LLC.</u> . |







| 12SA            |                                                                                                             |
|-----------------|-------------------------------------------------------------------------------------------------------------|
| dat