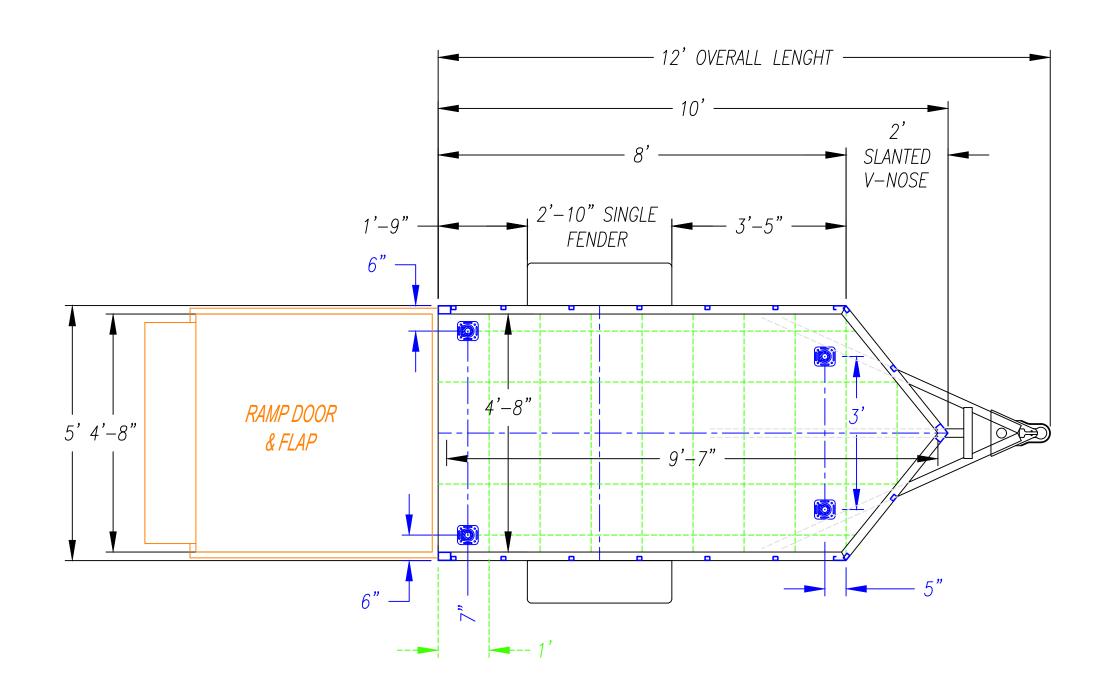

| 1 I | DESCRIPTION - |
|-----|---------------|
|     | 11.1—58SA     |
|     |               |

| 1 | DESCRIPTION -   |
|---|-----------------|
|   | <i>UJ-510SA</i> |

| DESCRIPTION -   |
|-----------------|
| <i>UJ-610SA</i> |