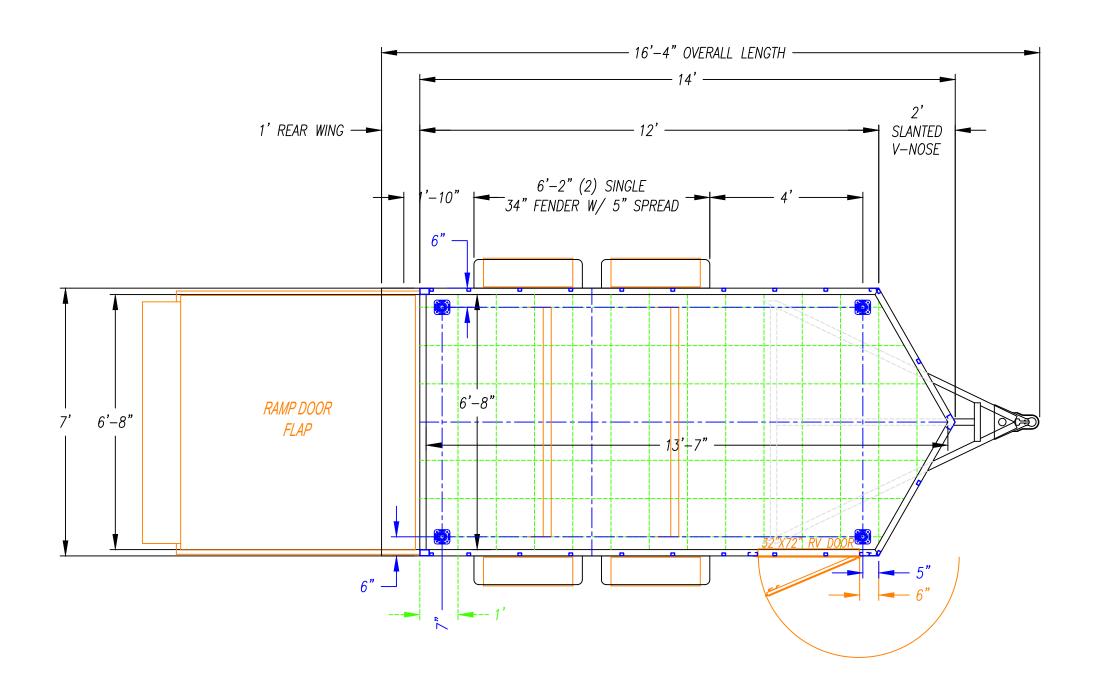

| 1 I | DESCRIPTION - |
|-----|---------------|
|     | 11.1—58SA     |
|     |               |

| 1 | DESCRIPTION -   |
|---|-----------------|
|   | <i>UJ-510SA</i> |

| DESCRIPTION -   |
|-----------------|
| <i>UJ-610SA</i> |