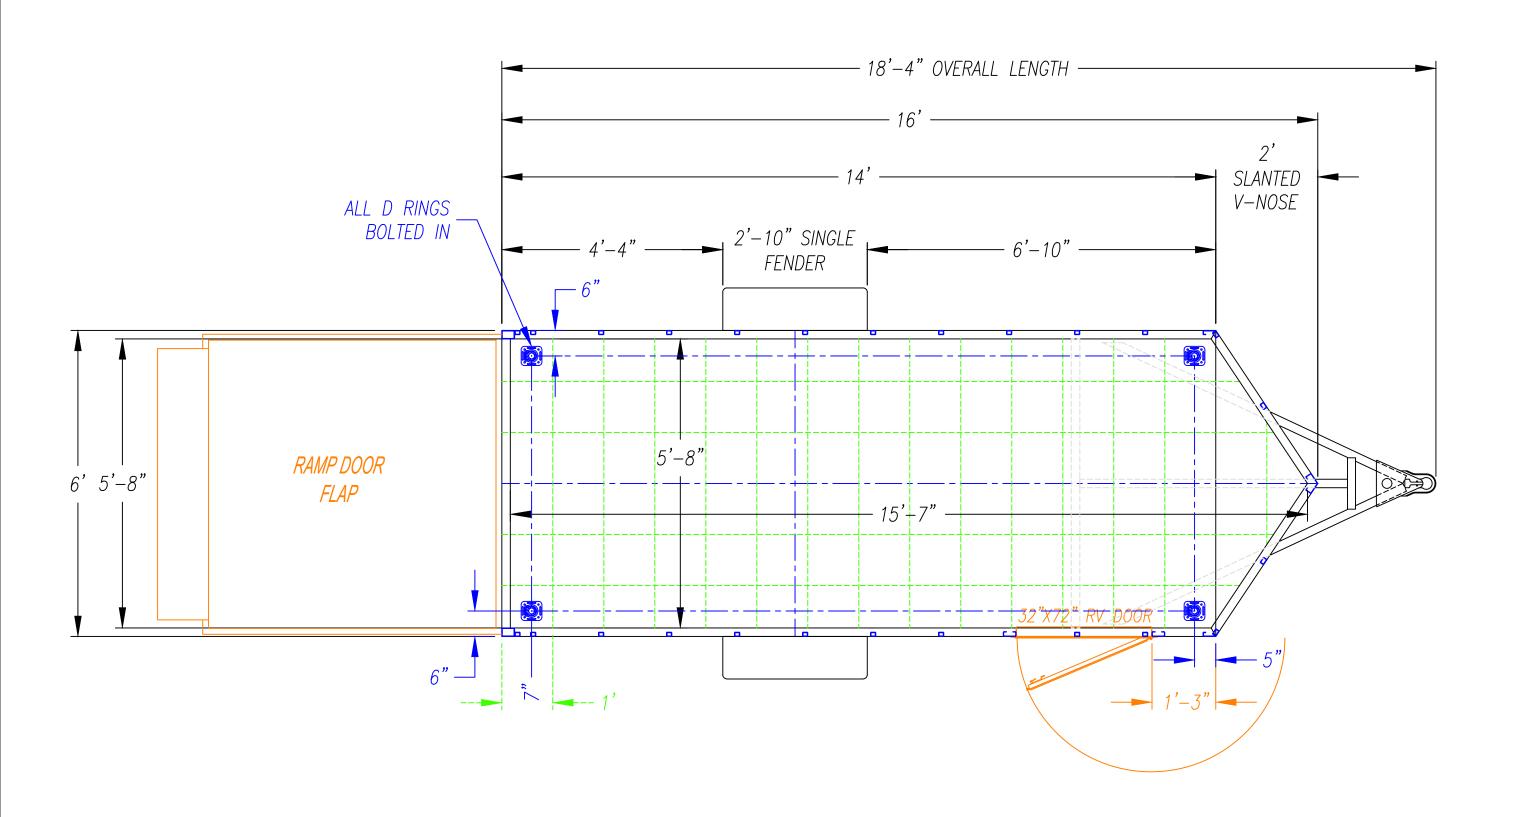

| 1 I | DESCRIPTION - |
|-----|---------------|
|     | 11.1—58SA     |
|     |               |

| 1 | DESCRIPTION -   |
|---|-----------------|
|   | <i>UJ-510SA</i> |

| DESCRIPTION -   |
|-----------------|
| <i>UJ-610SA</i> |