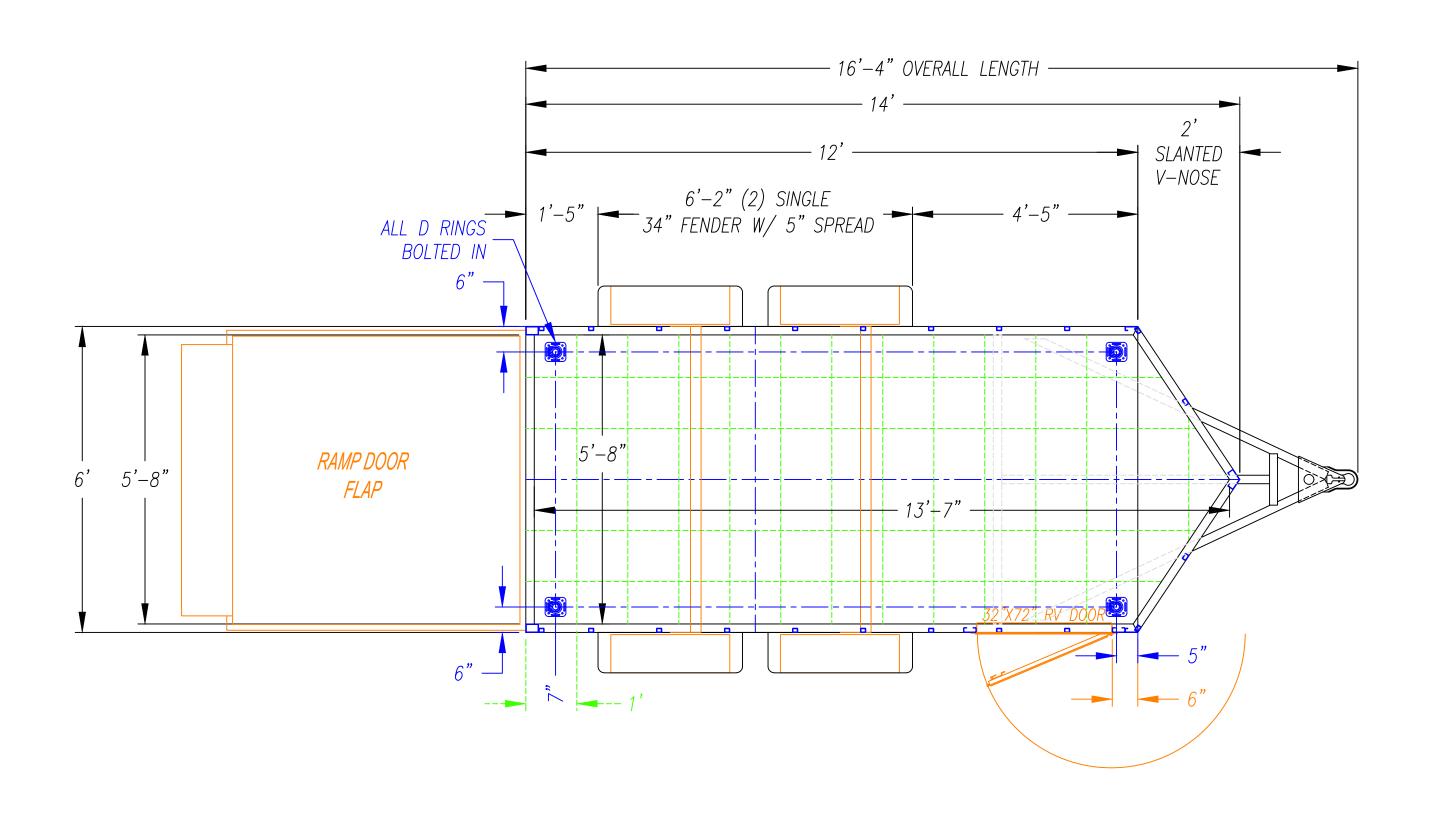

| 612TA |
|-------|
|       |

| 1 | DESCRIPTION -       |
|---|---------------------|
|   | DESCRIPTION - 014TA |

| DESCRIPTION -   |
|-----------------|
| <i>UJ-712TA</i> |

| DESCRIPTION -   |
|-----------------|
| <i>UJ-714TA</i> |