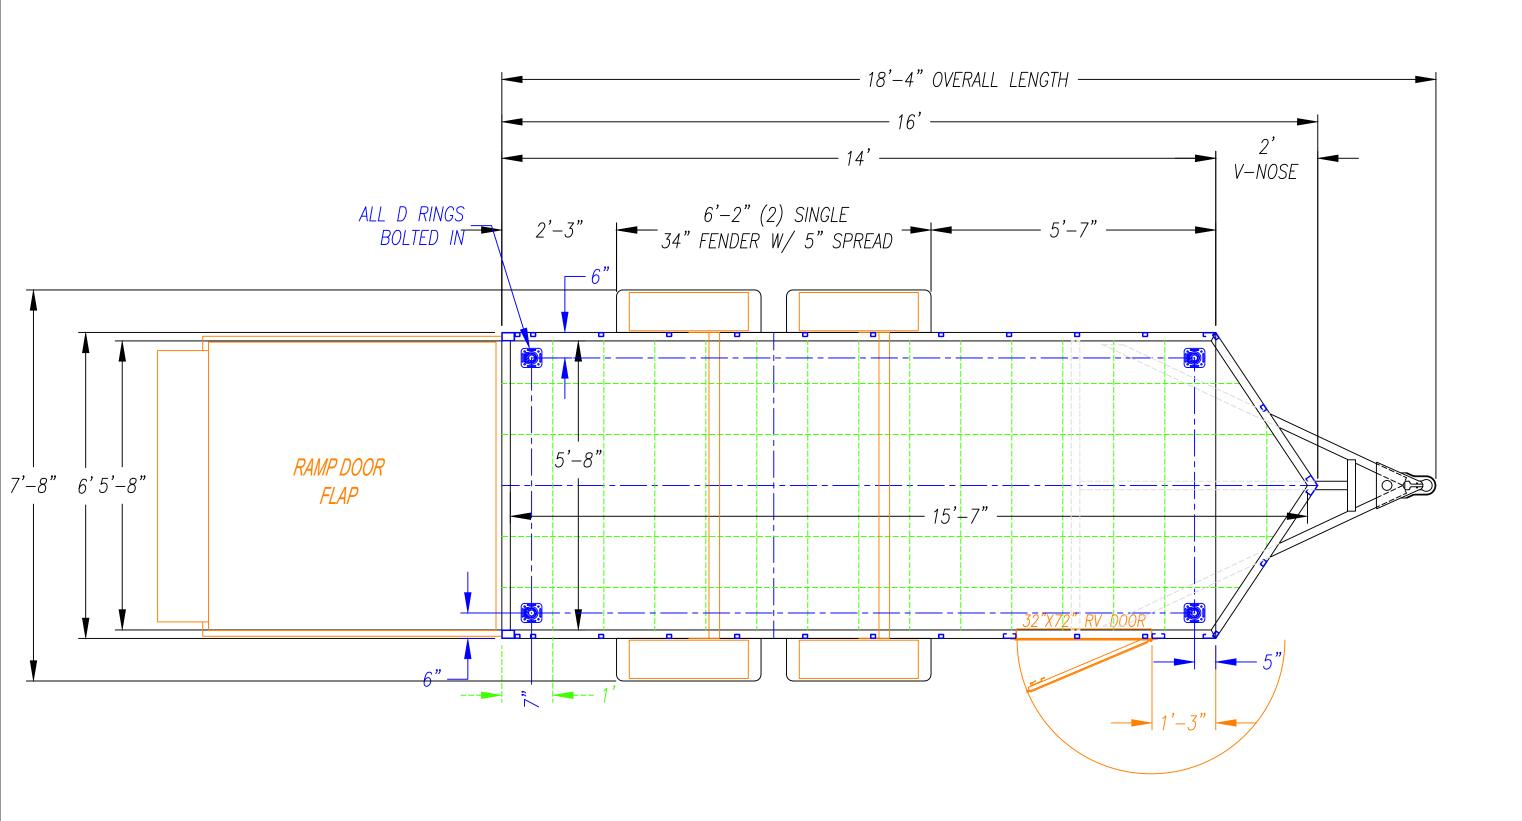

| 1 I | DESCRIPTION - |
|-----|---------------|
|     | 11.1—58SA     |
|     |               |





| 1 | DESCRIPTION -   |
|---|-----------------|
|   | <i>UJ-510SA</i> |





| DESCRIPTION -   |
|-----------------|
| <i>UJ-610SA</i> |





| 1 | DESCRIPTION - |
|---|---------------|
|   | 11.1-61254    |
|   |               |





| 1 | DESCRIPTION - |
|---|---------------|
|   | UU-614SA      |





| ı | DESCRIPTION - |
|---|---------------|
|   | 1JJ-712SA     |





| 612TA |
|-------|
|       |





| 1 | DESCRIPTION -       |
|---|---------------------|
|   | DESCRIPTION - 014TA |





| DESCRIPTION -   |
|-----------------|
| <i>UJ-712TA</i> |





| DESCRIPTION -   |
|-----------------|
| <i>UJ-714TA</i> |





| DESCRIPTION - |
|---------------|
| l UJ-716TA    |