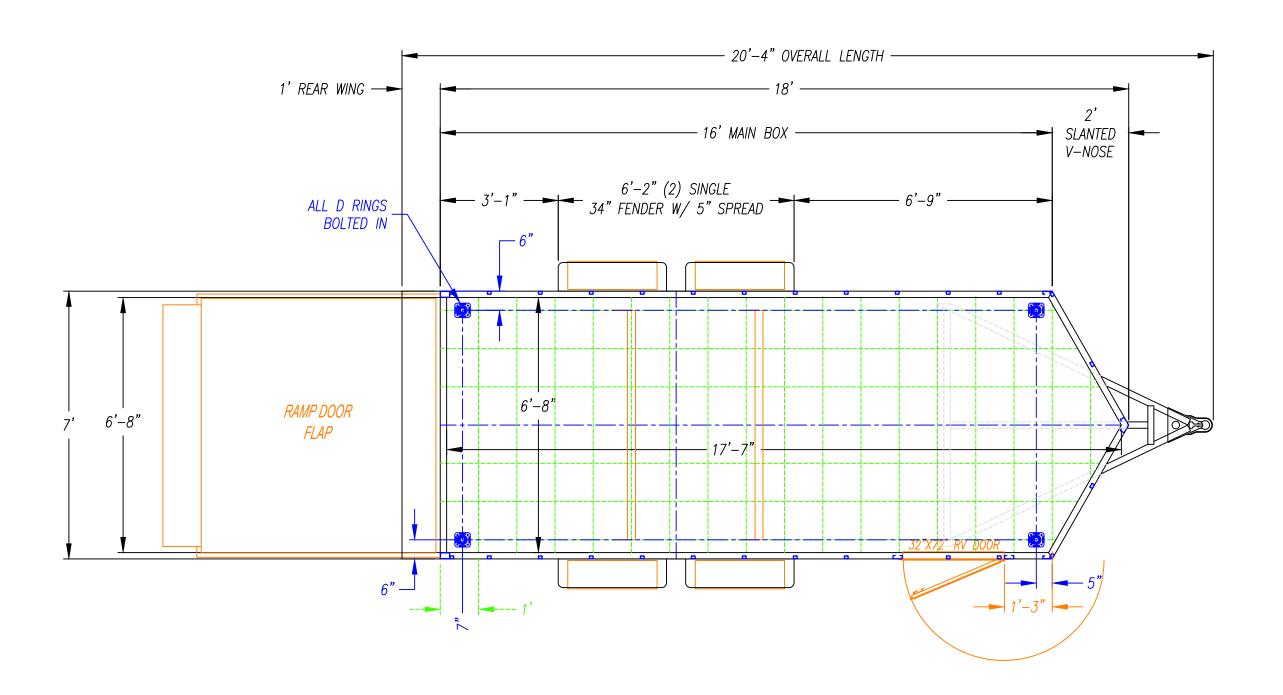

| 612TA |
|-------|
|       |

| 1 | DESCRIPTION -       |
|---|---------------------|
|   | DESCRIPTION - 014TA |

| DESCRIPTION -   |
|-----------------|
| <i>UJ-712TA</i> |

| DESCRIPTION -   |
|-----------------|
| <i>UJ-714TA</i> |