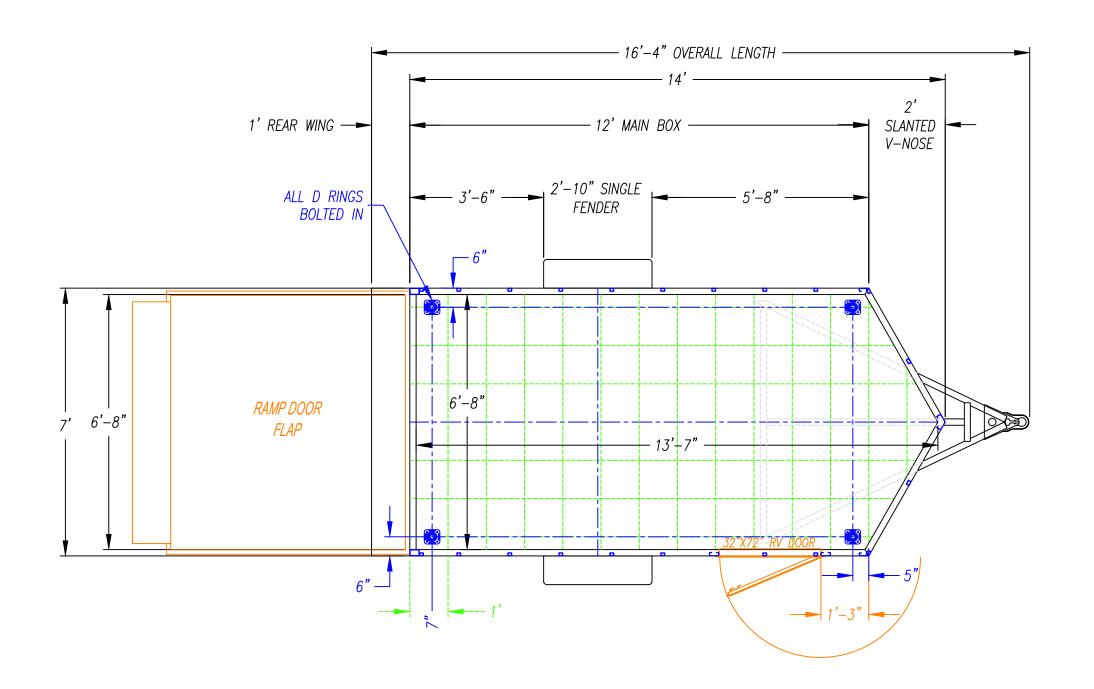

| 1 | DESCRIPTION - |
|---|---------------|
|   | 11.1-61254    |
|   |               |

| 1 | DESCRIPTION - |
|---|---------------|
|   | UU-614SA      |

| ı | DESCRIPTION - |
|---|---------------|
|   | 1JJ-712SA     |