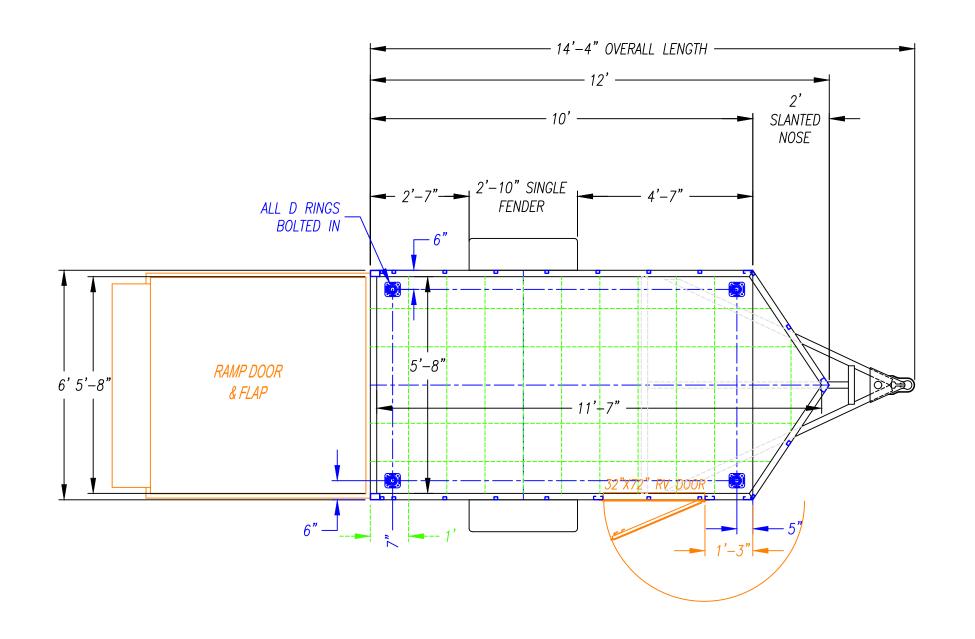

| 612TA |
|-------|
|       |

| 1 | DESCRIPTION -       |
|---|---------------------|
|   | DESCRIPTION - 014TA |

| DESCRIPTION -   |
|-----------------|
| <i>UJ-712TA</i> |

| DESCRIPTION -   |
|-----------------|
| <i>UJ-714TA</i> |