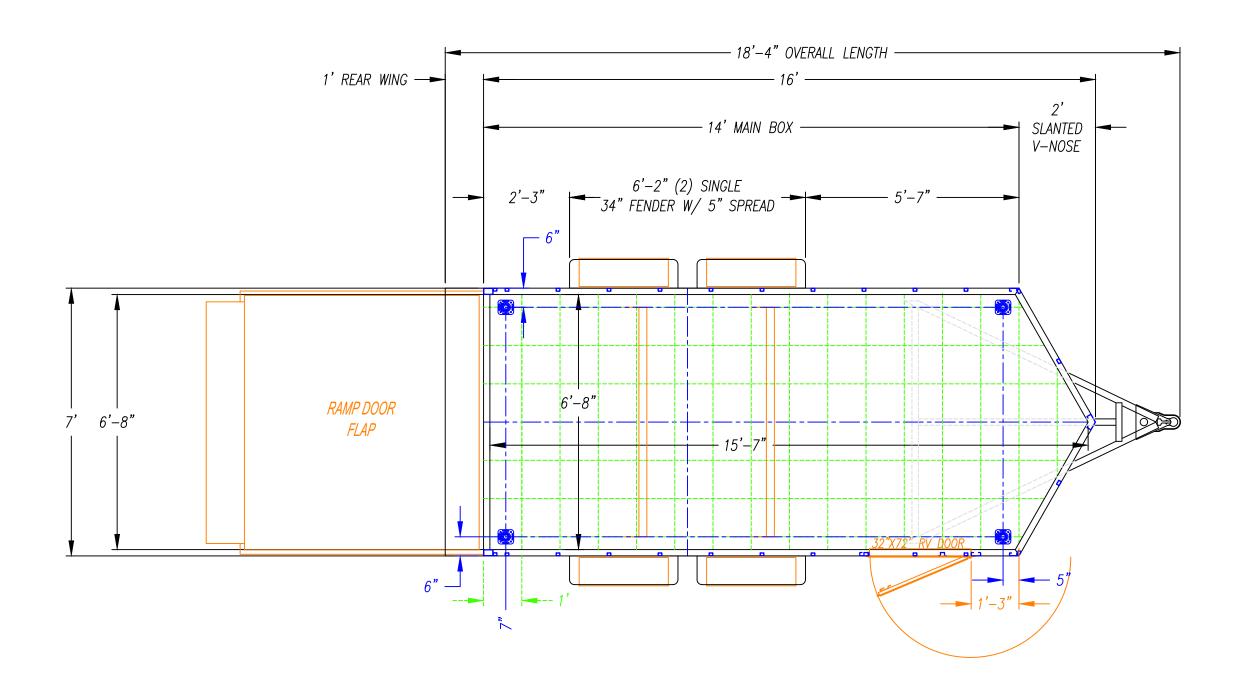

| 1 | DESCRIPTION - |
|---|---------------|
|   | 11.1-61254    |
|   |               |

| 1 | DESCRIPTION - |
|---|---------------|
|   | UU-614SA      |

| ı | DESCRIPTION - |
|---|---------------|
|   | 1JJ-712SA     |