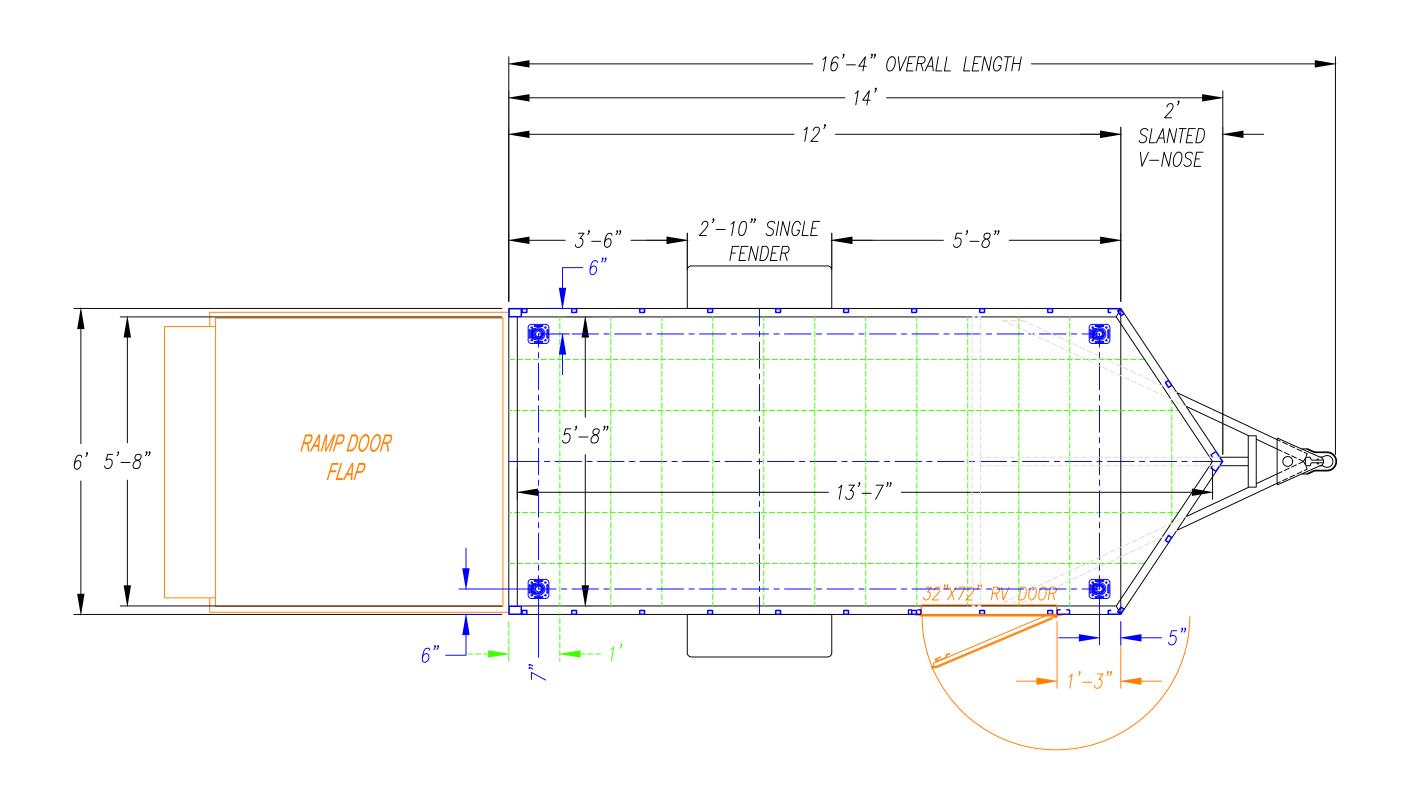

| 1 I | DESCRIPTION - |
|-----|---------------|
|     | 11.1—58SA     |
|     |               |





| 1 | DESCRIPTION -   |
|---|-----------------|
|   | <i>UJ-510SA</i> |





| DESCRIPTION -   |
|-----------------|
| <i>UJ-610SA</i> |





| 1 | DESCRIPTION - |
|---|---------------|
|   | 11.1-61254    |
|   |               |





| 1 | DESCRIPTION - |
|---|---------------|
|   | UU-614SA      |





| ı | DESCRIPTION - |
|---|---------------|
|   | 1JJ-712SA     |





| 612TA |
|-------|
|       |





| 1 | DESCRIPTION -       |
|---|---------------------|
|   | DESCRIPTION - 014TA |





| DESCRIPTION -   |
|-----------------|
| <i>UJ-712TA</i> |





| DESCRIPTION -   |
|-----------------|
| <i>UJ-714TA</i> |





| DESCRIPTION - |
|---------------|
| l UJ-716TA    |