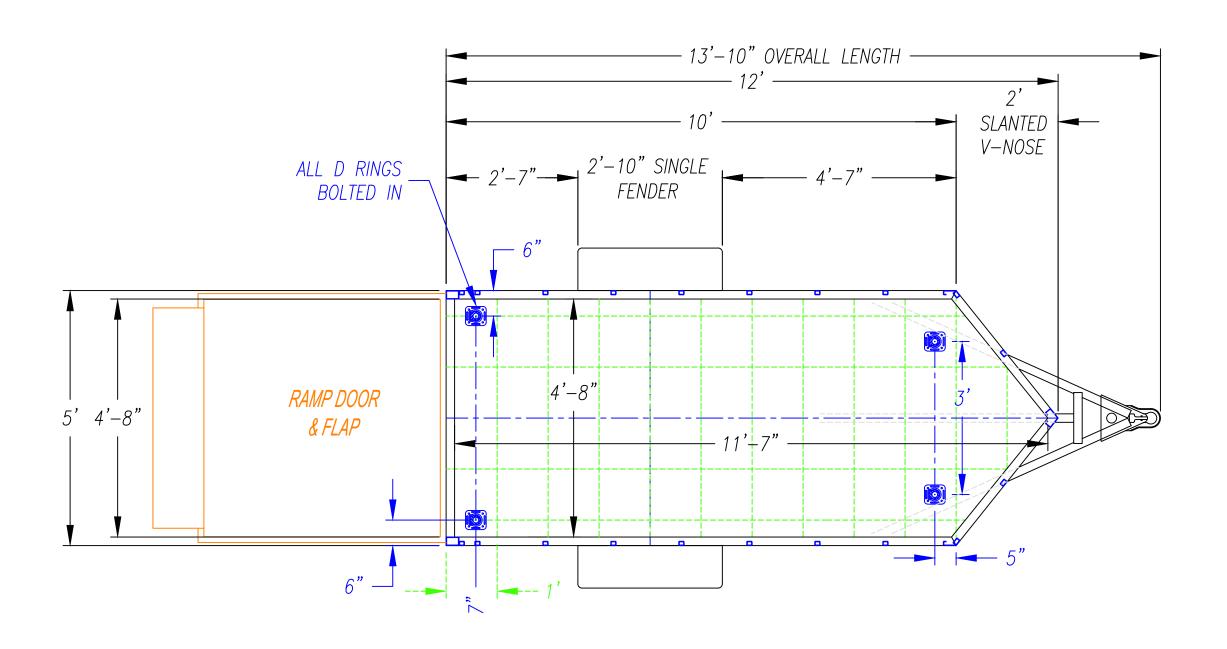

| 1 | DESCRIPTION - |
|---|---------------|
|   | 11.1-61254    |
|   |               |

| 1 | DESCRIPTION - |
|---|---------------|
|   | UU-614SA      |

| ı | DESCRIPTION - |
|---|---------------|
|   | 1JJ-712SA     |