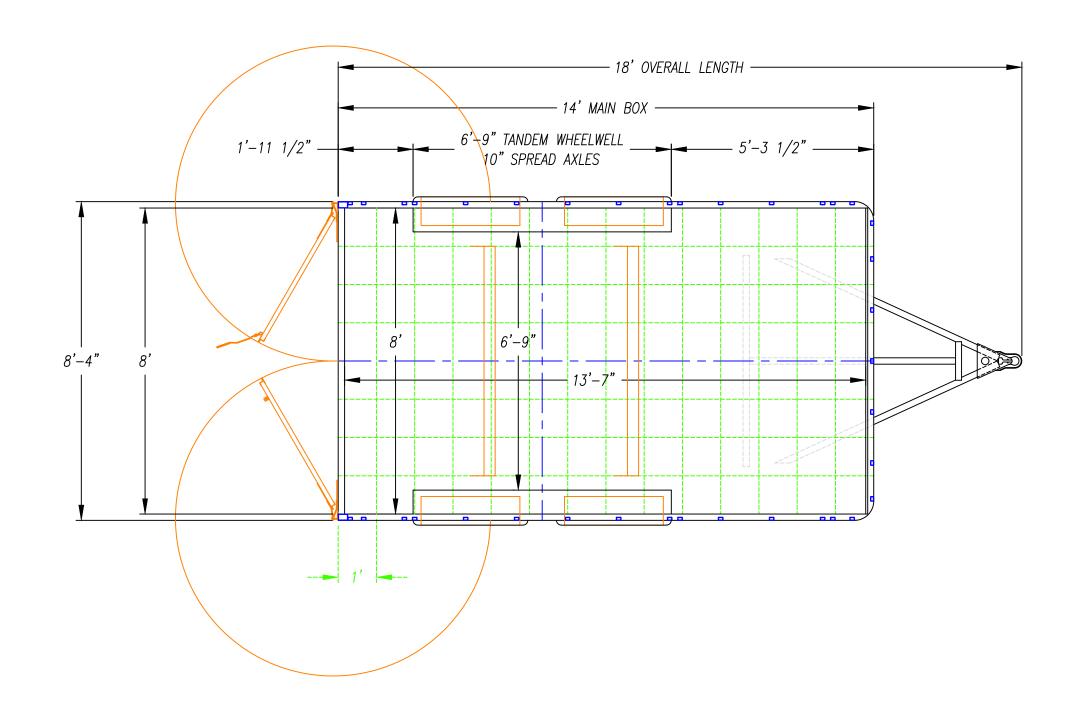

DATE - 06/07/23

| ıl | DESCRIPTION - |
|----|---------------|
|    | UXT-716TA49++ |

DATE - 06/07/23

| DESCRIPTION - |
|---------------|
|               |
| UNI / IUI/    |

DATE - 06/05/23

| DESCRIPTION -         |
|-----------------------|
| <i>UXT</i> -718TA49++ |
| 1 0 / 1               |