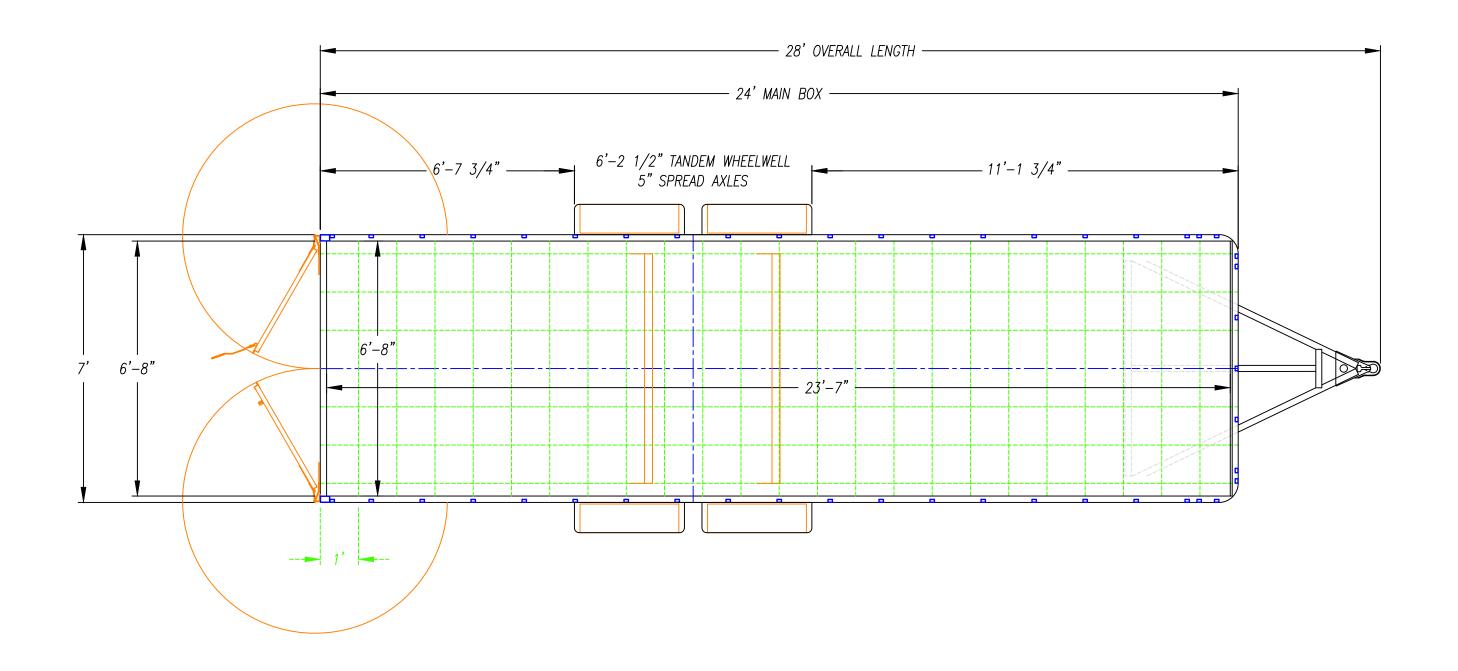

DATE - 06/07/23

| DESCRIPTION - |
|---------------|
| UXT-724TA49++ |

DATE - 06/07/23

| DESCRIPTION - |    |   |    |    |
|---------------|----|---|----|----|
| UXT-          | 8. | 5 | 14 | TA |

DATE - 05/24/23