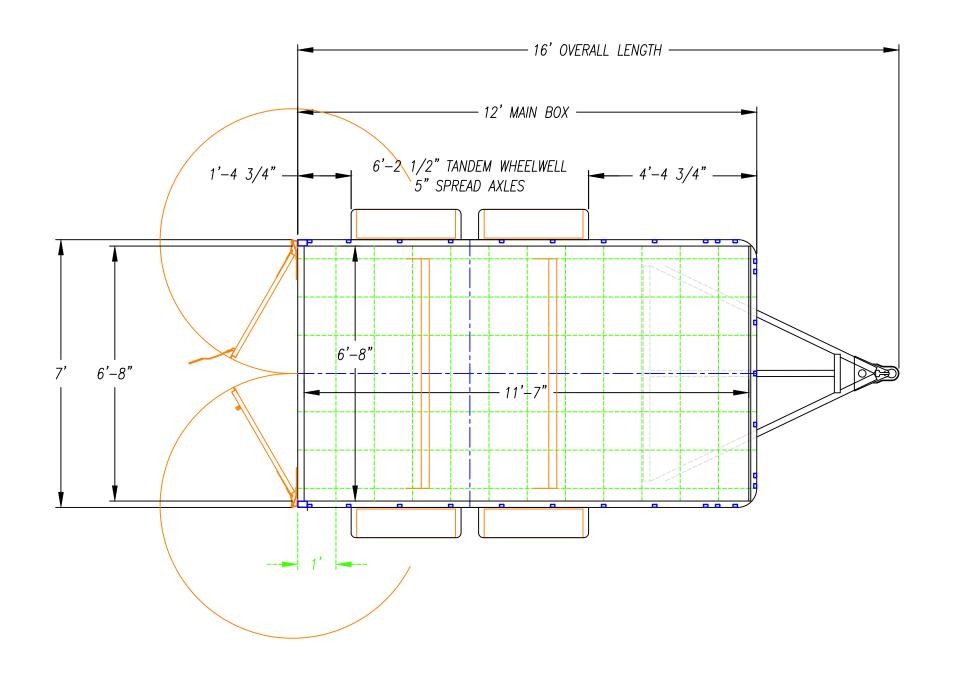

| Description - |       |
|---------------|-------|
| l UXT—        | 710SA |

DATE - 06/07/23

| ıl | DESCRIPTION - |
|----|---------------|
|    | UXT-712SA     |

DATE - 06/07/23

| Description -                |       |
|------------------------------|-------|
|                              | 71151 |
| $\parallel$ $U \wedge I$ $-$ | 114JA |