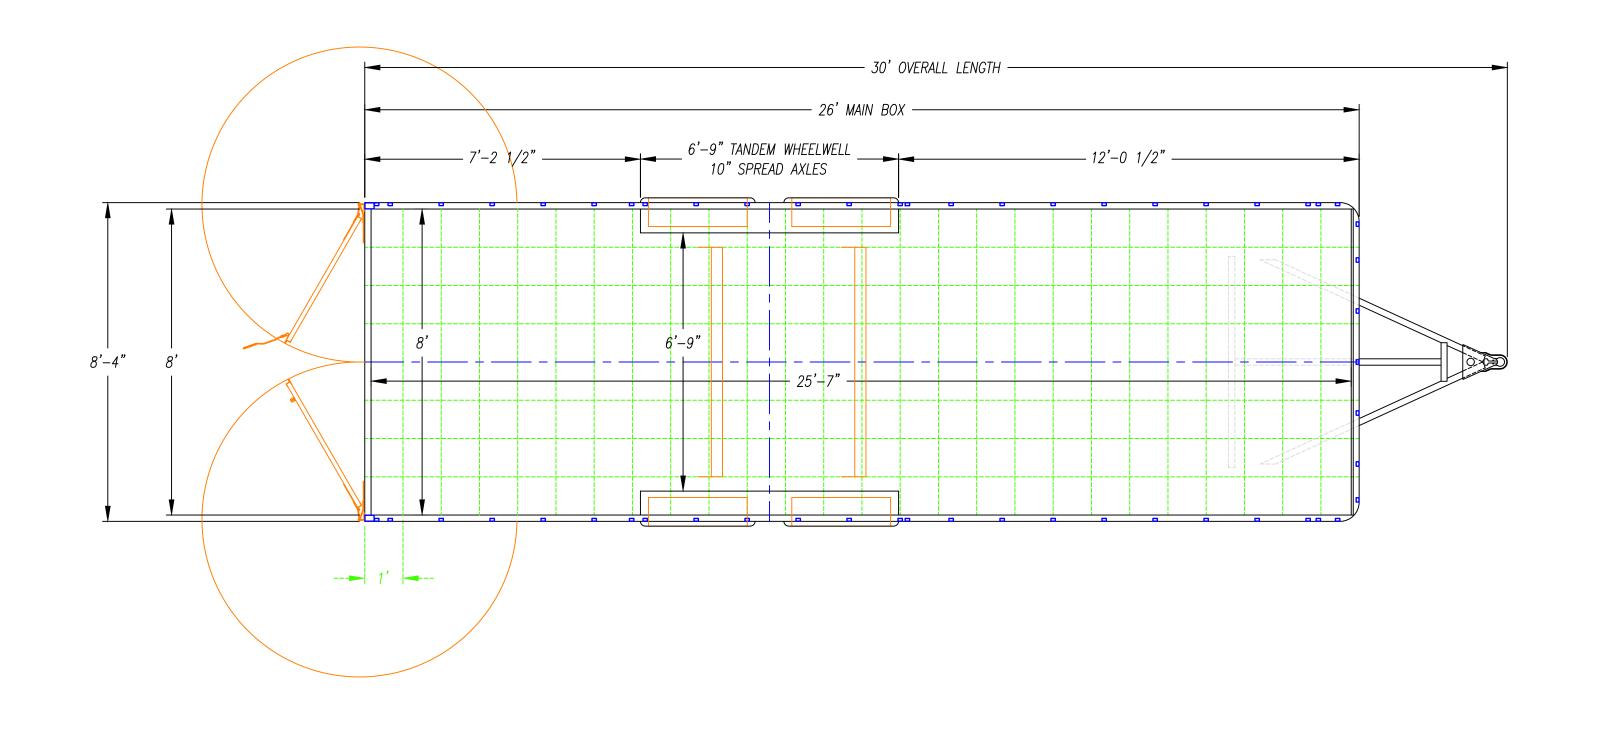

| Description - |       |
|---------------|-------|
| l UXT—        | 710SA |

DATE - 06/07/23

| ıl | DESCRIPTION - |
|----|---------------|
|    | UXT-712SA     |

DATE - 06/07/23

| Description -                |       |
|------------------------------|-------|
|                              | 71151 |
| $\parallel$ $U \wedge I$ $-$ | 114JA |