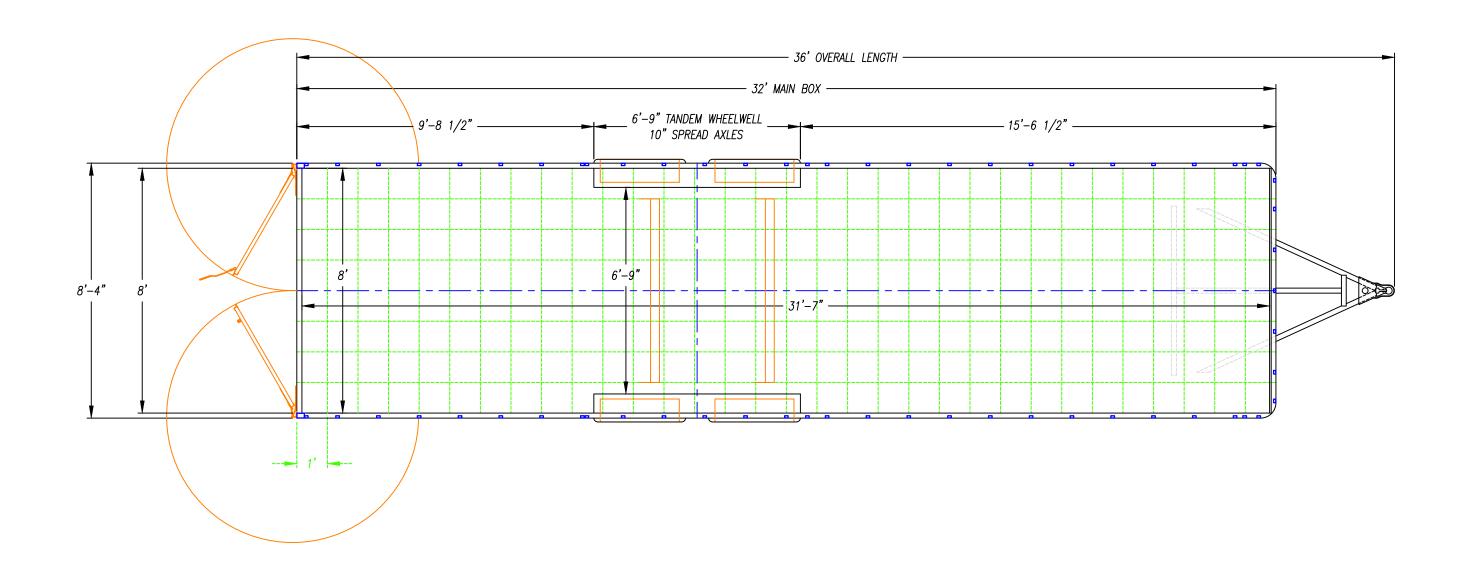

DATE - 06/07/23

| DESCRIPTION -           |
|-------------------------|
| <i>    YT</i> _ 722T//Q |
| UNI /ZZIMTJII           |

DATE - 06/07/23

| DESCRIPTION - |
|---------------|
| ロマエーフクオエル     |
| UAI = / Z4IP  |