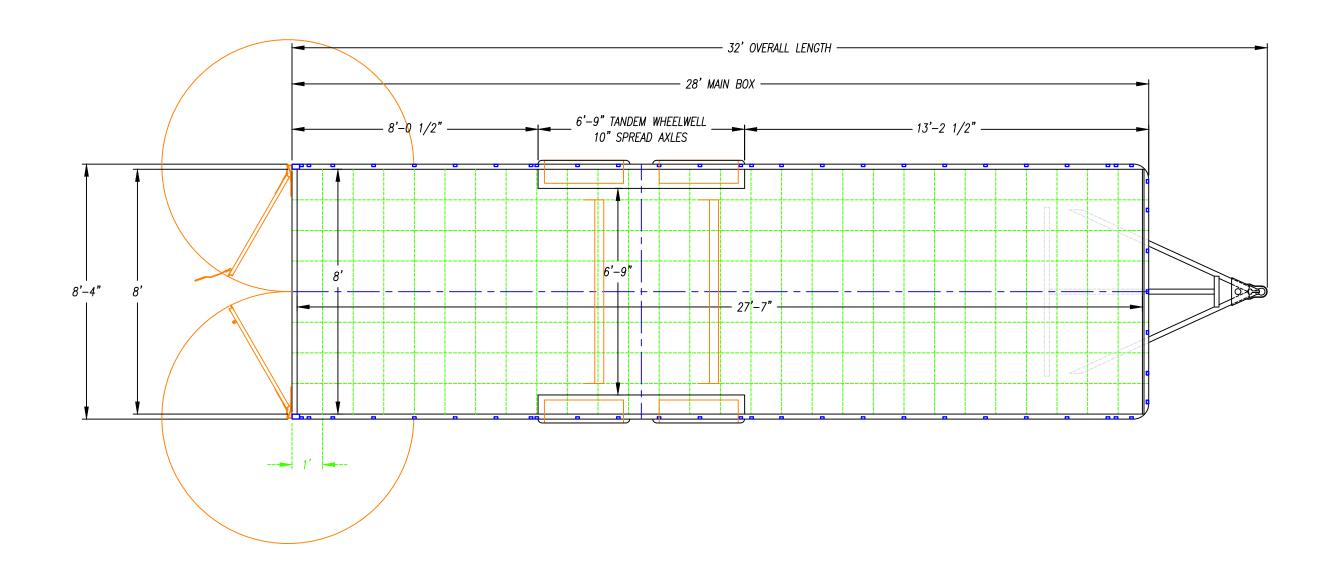

DATE - 12/20/21

| ١ | DESCRIPTION -         |
|---|-----------------------|
|   | <i>UXT</i> —714TA49++ |
| ١ |                       |

DATE - 12/20/21

| DESCRIPTION -                 |
|-------------------------------|
| 11XT_716TA                    |
| $ U \wedge I - / I \cup I A $ |