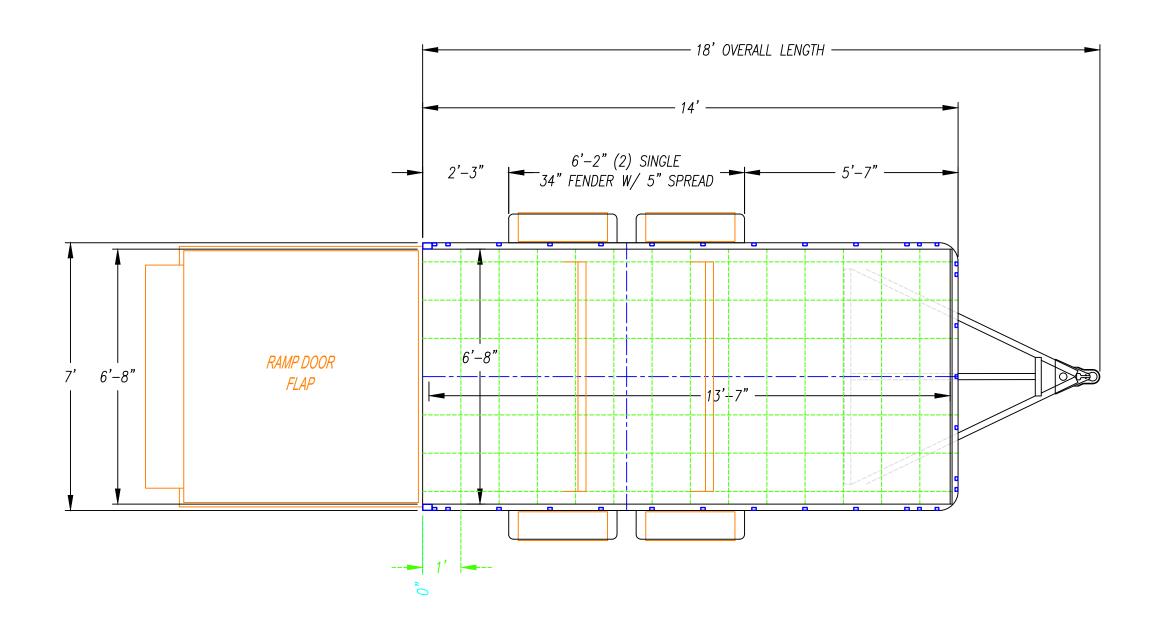

DATE - 06/07/23

| DESCRIPTION - |
|---------------|
| LIIVT Q 519CA |
| UAT-0.JTZ3A   |

DATE - 05/24/23

| DESCRIPTION - |
|---------------|
|               |

DATE - 06/07/23

| DESCRIPTION - |
|---------------|
| 11XT — 714TA  |
|               |