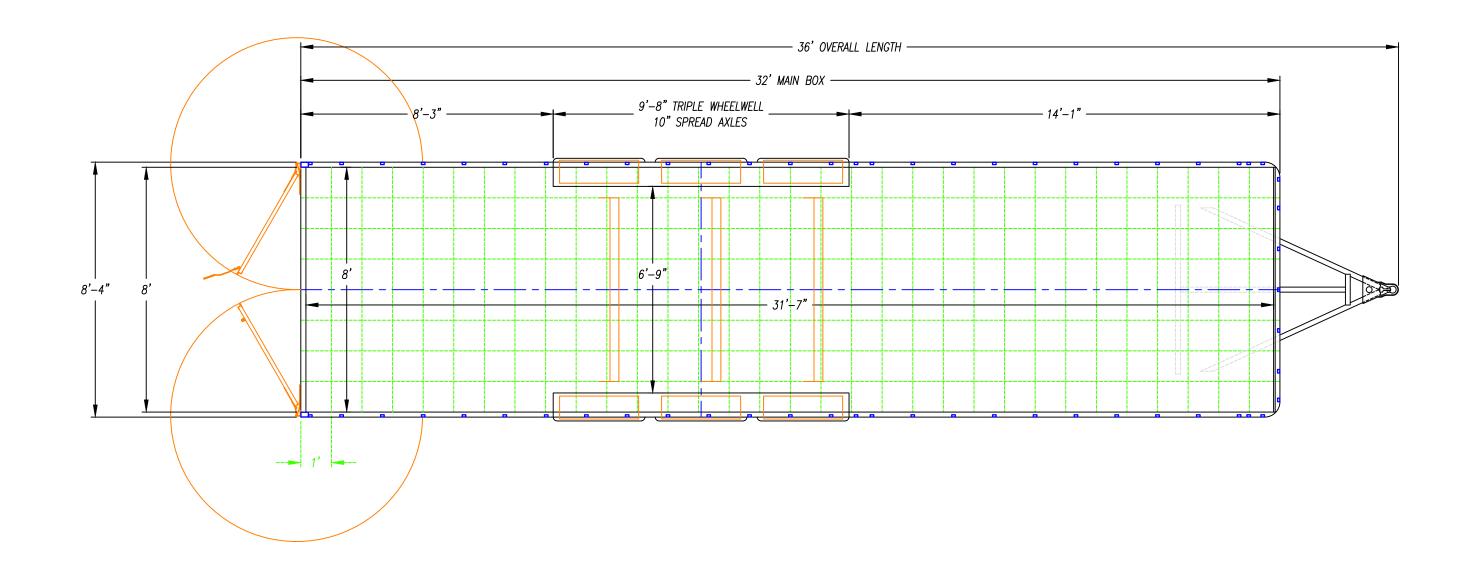

|   | DESCRIPTION - |
|---|---------------|
|   | UXT-8.522TA   |
| - | 0,02211       |

DATE - 05/06/22





| ı۱ | DESCRIPTION - |
|----|---------------|
|    | UXT-8.524T#   |

DATE - 05/24/23





| DESCRIPTION - |
|---------------|
| UXT-8.526TA   |

DATE - 05/24/23





| ı | DESCRIPTION - |
|---|---------------|
|   | UXT-8.528TA   |

DATE - 05/24/23





| DESCRIPTION - |
|---------------|
| UXT-8.528TR   |

DATE - 05/24/23





| 1 | DESCRIPTION - |
|---|---------------|
|   | UXT-8.530TA   |

DATE - 05/25/23





| DESCRIPTION - |
|---------------|
| UXT-8.532TA   |

DATE - 05/25/23





| ١ | DESCRIPTION -      |
|---|--------------------|
|   | <i>UXT-8.530TR</i> |

DATE - 05/25/23





| DESCRIPTION -      |
|--------------------|
| <i>UXT-8.526TR</i> |

DATE - 05/24/23





| DESCRIPTION -      |
|--------------------|
| <i>UXT-8.532TR</i> |

DATE - 05/25/23





| DESCRIPTION -      |
|--------------------|
| <i>UXT-8.534TR</i> |

DATE - 05/25/23





| DESCRIPTION - |
|---------------|
| UXT-8.536TR   |

DATE - 05/25/23