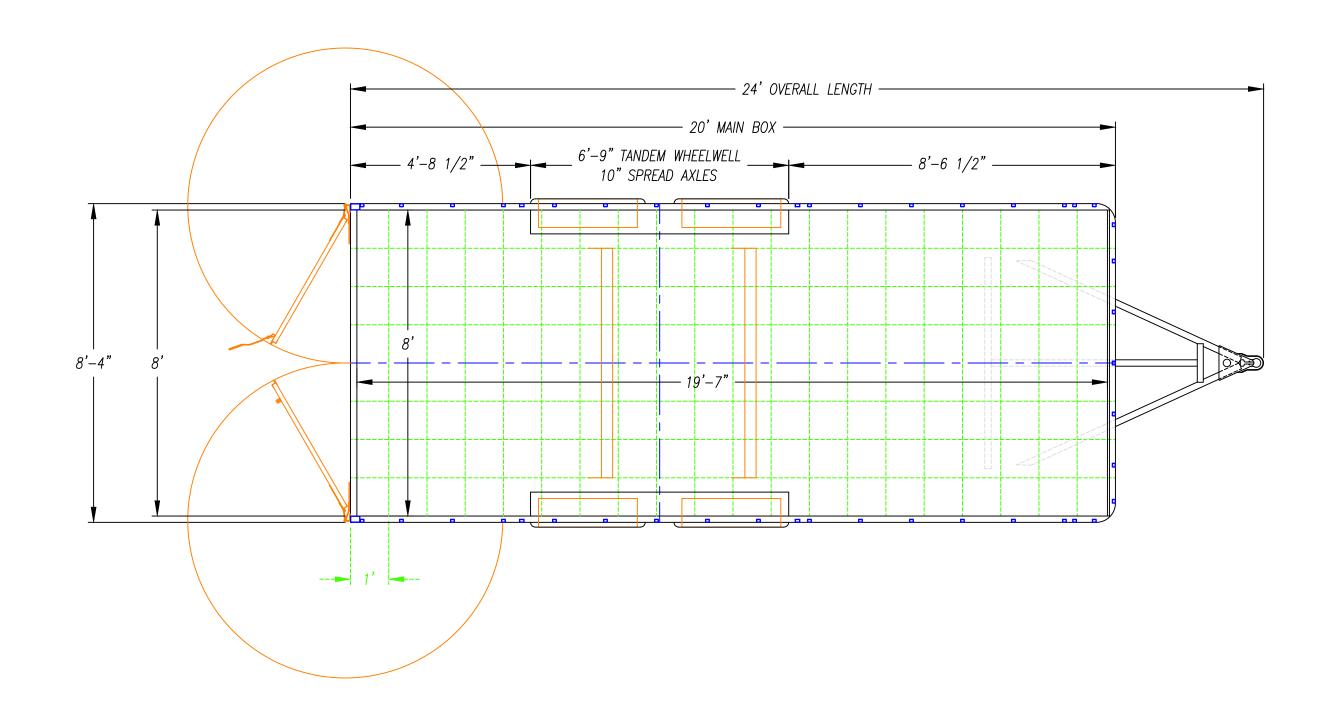

DATE - 06/07/23

| DESCRIPTION - |
|---------------|
| LIIVT Q 519CA |
| UAT-0.JTZ3A   |

DATE - 05/24/23

| DESCRIPTION - |
|---------------|
|               |

DATE - 06/07/23

| DESCRIPTION - |
|---------------|
| 11XT — 714TA  |
|               |