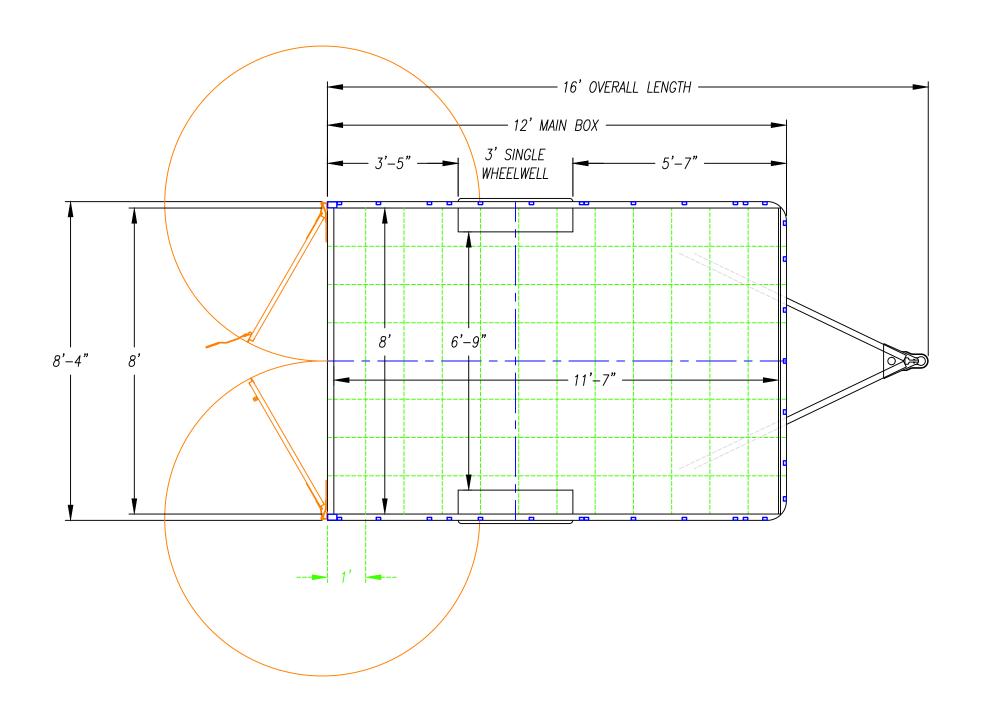

|   | DESCRIPTION - |
|---|---------------|
|   | UXT-8.522TA   |
| - | 0,02211       |

DATE - 05/06/22

| ı۱ | DESCRIPTION - |
|----|---------------|
|    | UXT-8.524T#   |

DATE - 05/24/23

| DESCRIPTION - |
|---------------|
| UXT-8.526TA   |