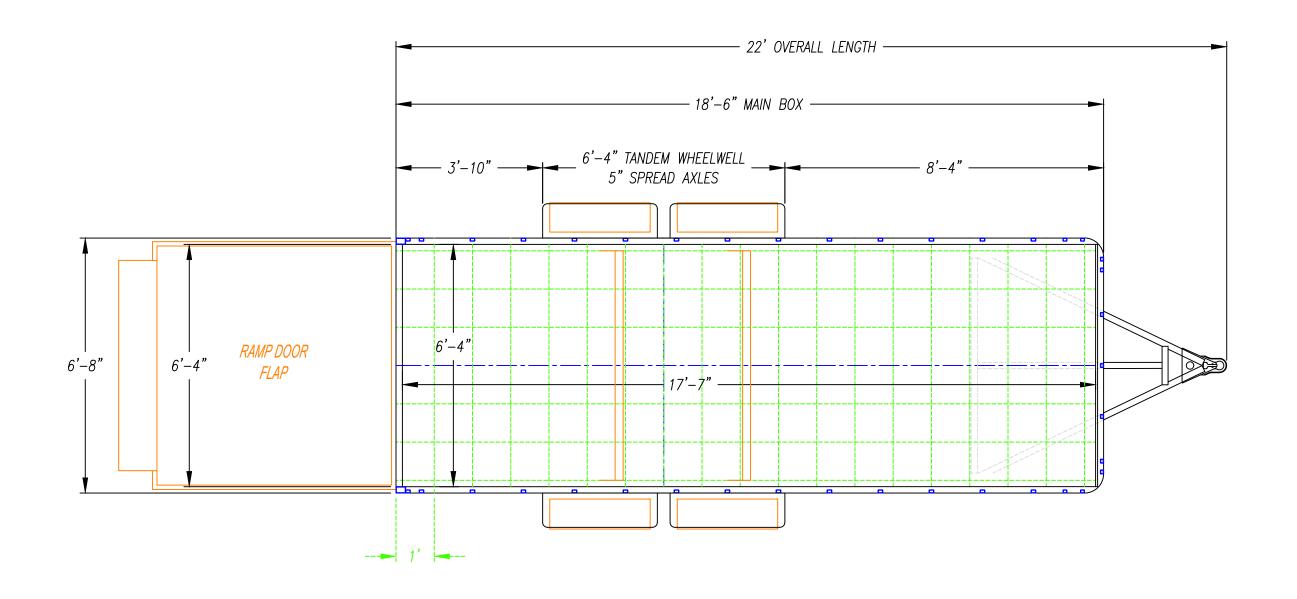

DATE - 06/07/23

| DESCRIPTION - |
|---------------|
| LIIVT Q 519CA |
| UAT-0.JTZ3A   |

DATE - 05/24/23

| DESCRIPTION - |
|---------------|
|               |

DATE - 06/07/23

| DESCRIPTION - |
|---------------|
| 11XT — 714TA  |
|               |