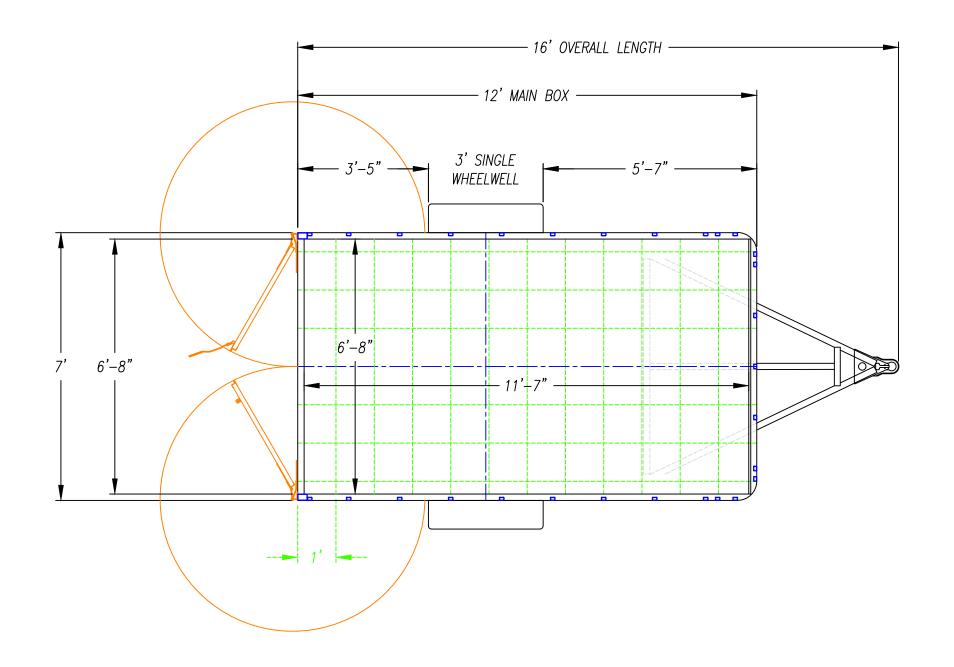

DATE - 12/20/21

| ١ | DESCRIPTION -         |
|---|-----------------------|
|   | <i>UXT</i> —714TA49++ |
| ١ |                       |

DATE - 12/20/21

| DESCRIPTION -                 |
|-------------------------------|
| 11XT_716TA                    |
| $ U \wedge I - / I \cup I A $ |