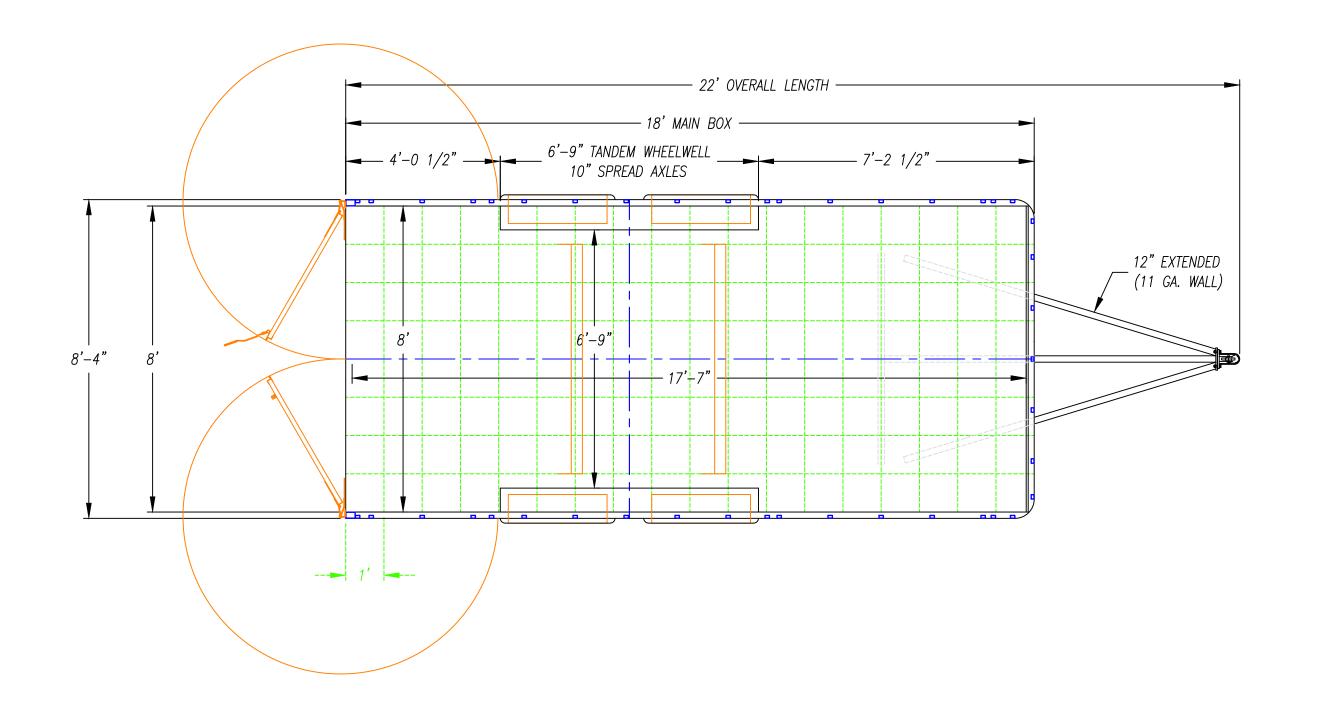

| Description - |       |
|---------------|-------|
| l UXT—        | 710SA |

DATE - 06/07/23

| ıl | DESCRIPTION - |
|----|---------------|
|    | UXT-712SA     |

DATE - 06/07/23

| Description -                |       |
|------------------------------|-------|
|                              | 71151 |
| $\parallel$ $U \wedge I$ $-$ | 114JA |