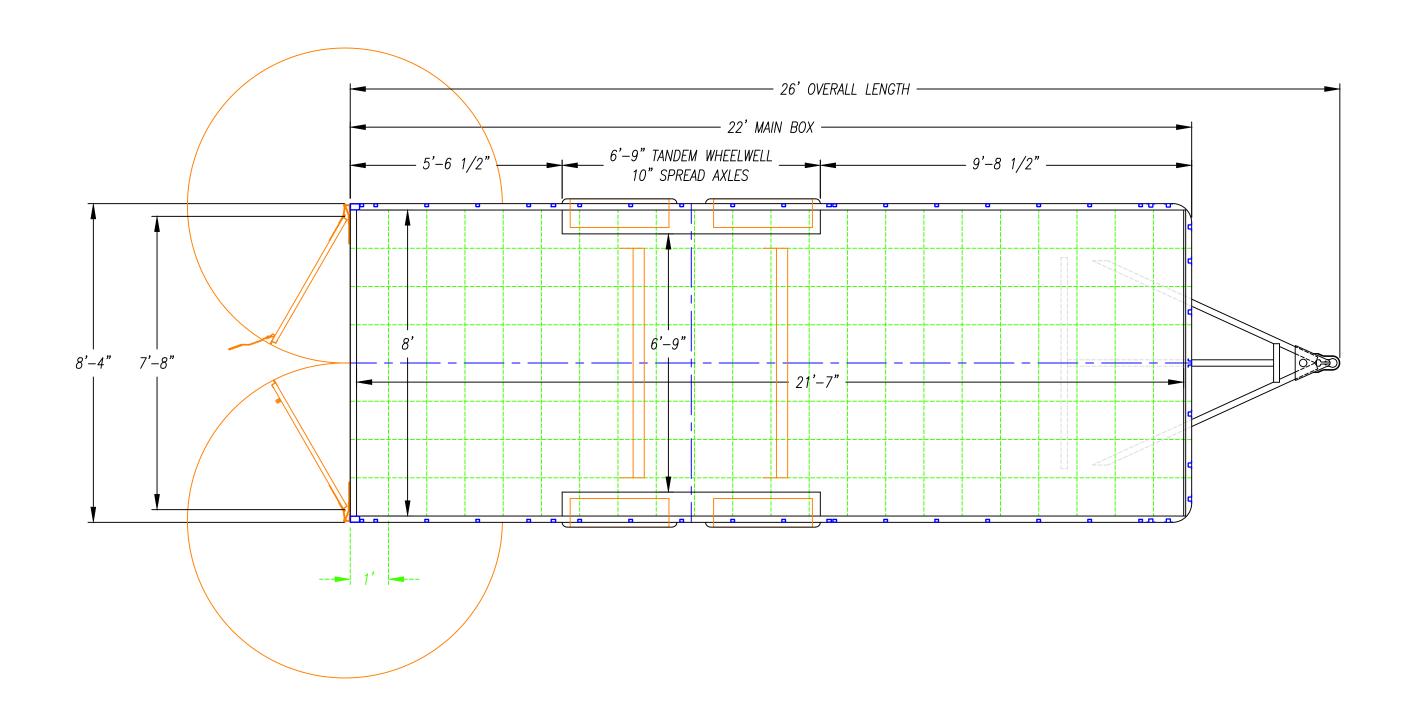

DATE - 12/20/21

| ١ | DESCRIPTION -         |
|---|-----------------------|
|   | <i>UXT</i> —714TA49++ |
| ١ |                       |

DATE - 12/20/21

| DESCRIPTION -                 |
|-------------------------------|
| 11XT_716TA                    |
| $ U \wedge I - / I \cup I A $ |