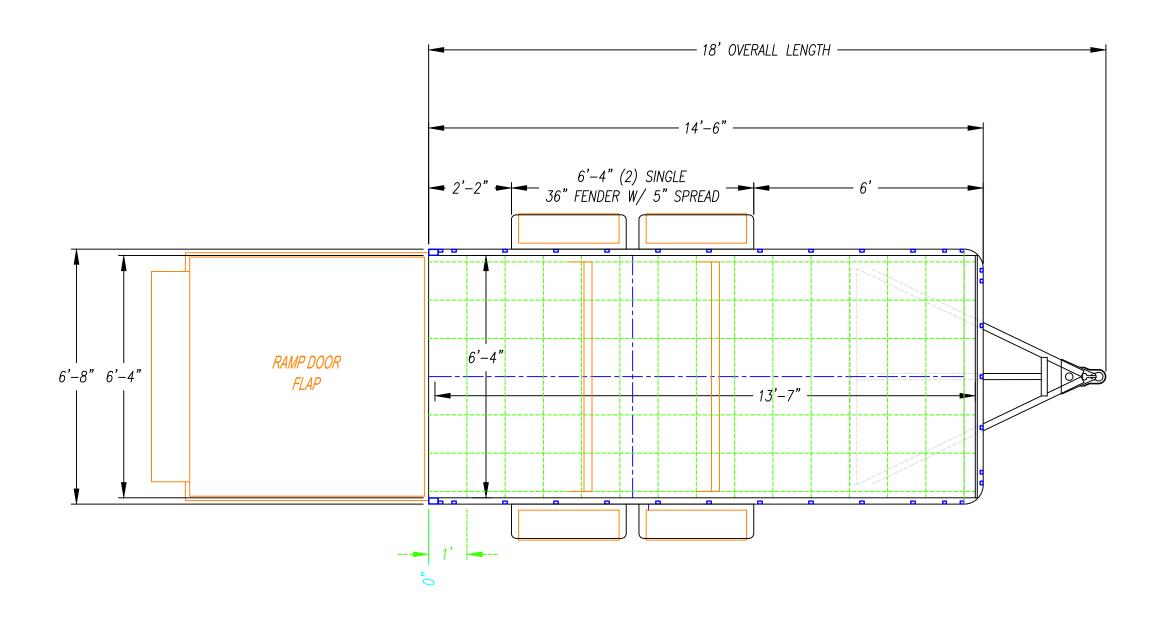

DATE - 12/20/21

| ١ | DESCRIPTION -         |
|---|-----------------------|
|   | <i>UXT</i> —714TA49++ |
| ١ |                       |

DATE - 12/20/21

| DESCRIPTION -                 |
|-------------------------------|
| 11XT_716TA                    |
| $ U \wedge I - / I \cup I A $ |