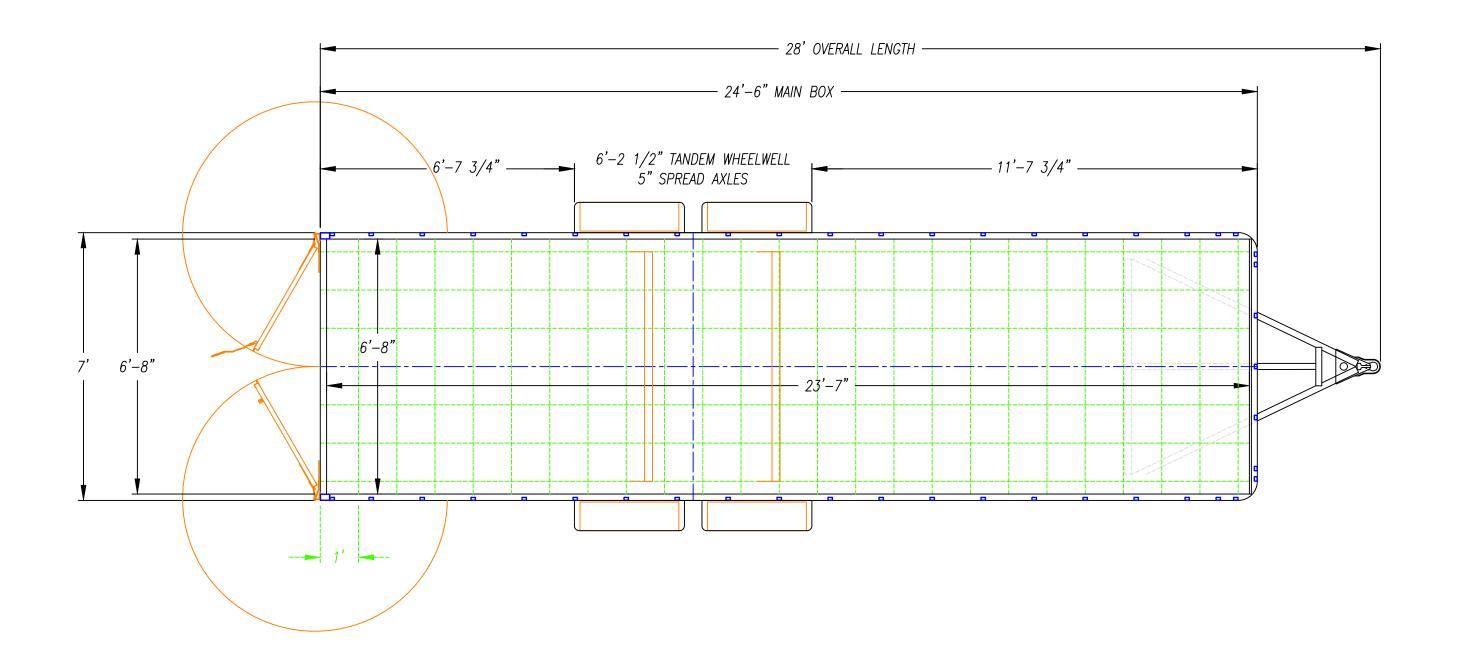

DATE - 06/07/23

| DESCRIPTION - |
|---------------|
| UXT-724TA49++ |

DATE - 06/07/23

| DESCRIPTION - |    |   |    |    |
|---------------|----|---|----|----|
| UXT-          | 8. | 5 | 14 | TA |

DATE - 05/24/23