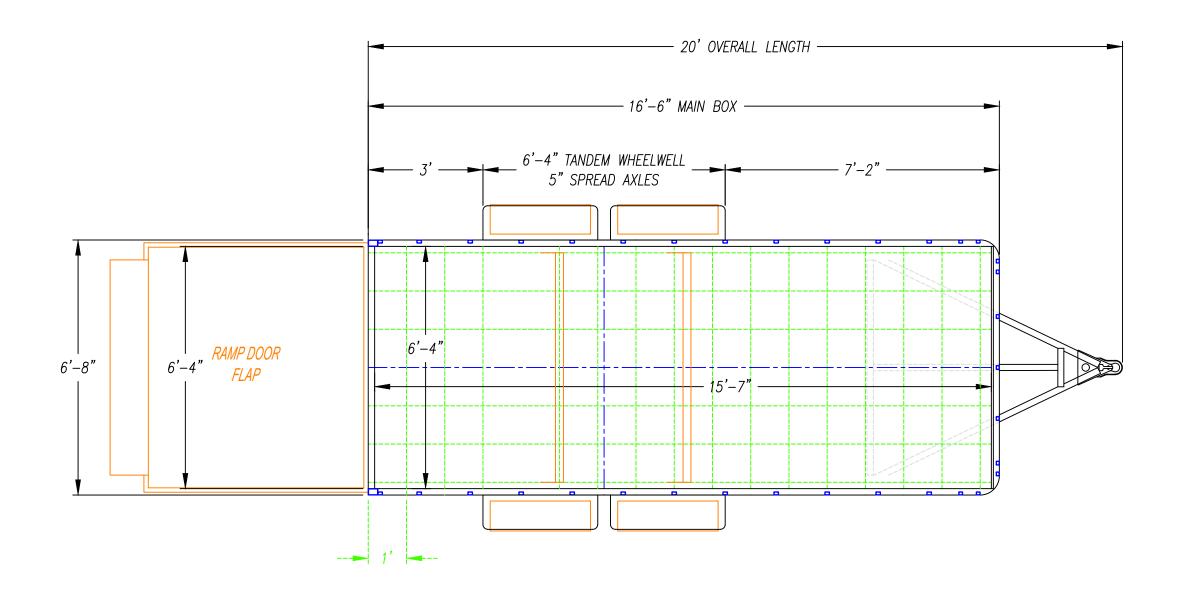

DATE - 06/07/23

| ıl | DESCRIPTION - |
|----|---------------|
|    | UXT-716TA49++ |

DATE - 06/07/23

| DESCRIPTION - |
|---------------|
|               |
| UNI / IUI/    |

DATE - 06/05/23

| DESCRIPTION -         |
|-----------------------|
| <i>UXT</i> -718TA49++ |
| 1 0 / 1               |