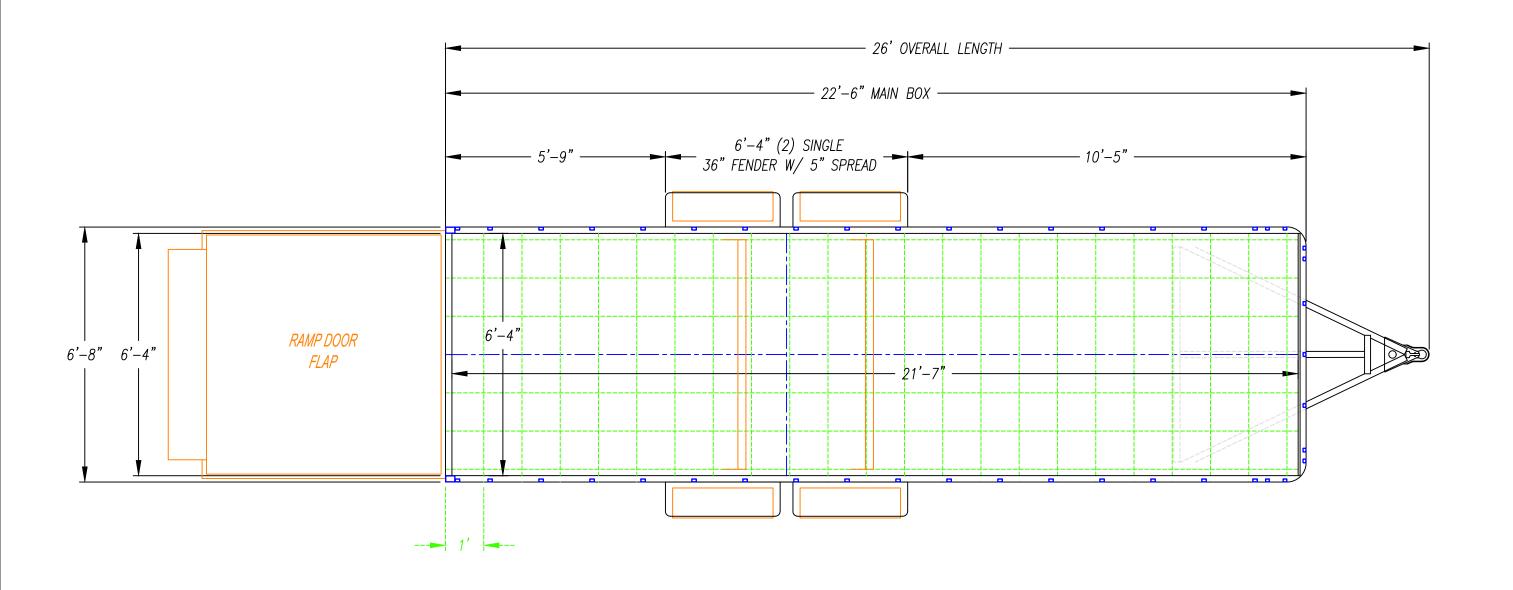

DATE - 06/07/23

| ıl | DESCRIPTION - |
|----|---------------|
|    | UXT-716TA49++ |

DATE - 06/07/23

| DESCRIPTION - |
|---------------|
|               |
| UNI / IUI/    |

DATE - 06/05/23

| DESCRIPTION -         |
|-----------------------|
| <i>UXT</i> -718TA49++ |
| 1 0 / 1               |