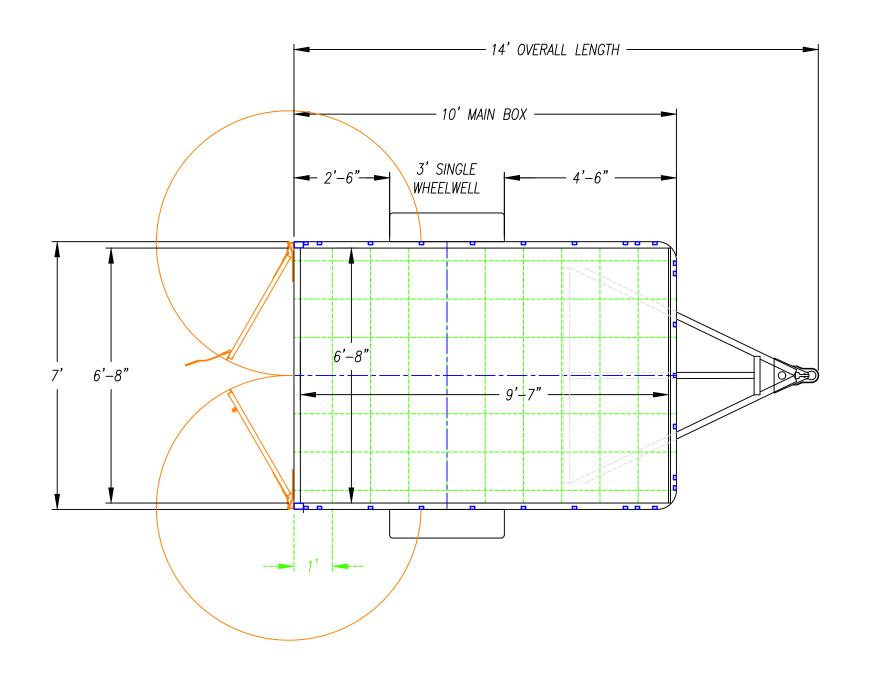

| Description - |       |
|---------------|-------|
| l UXT—        | 710SA |

DATE - 06/07/23

| ıl | DESCRIPTION - |
|----|---------------|
|    | UXT-712SA     |

DATE - 06/07/23

| Description -                |       |
|------------------------------|-------|
|                              | 71151 |
| $\parallel$ $U \wedge I$ $-$ | 114JA |