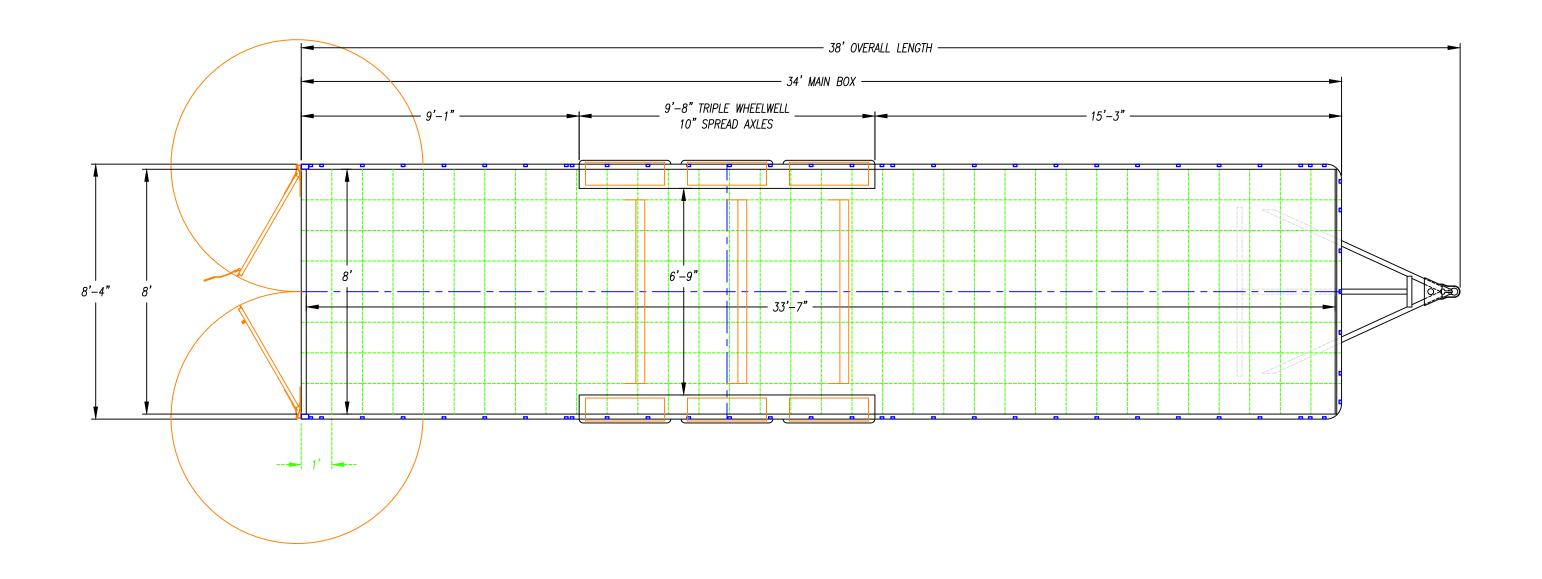

|

DATE - 05/06/22





| ı۱ | DESCRIPTION - |
|----|---------------|
|    | UXT-8.524T#   |

DATE - 05/24/23





| DESCRIPTION - |
|---------------|
| UXT-8.526TA   |

DATE - 05/24/23





| ı | DESCRIPTION - |
|---|---------------|
|   | UXT-8.528TA   |

DATE - 05/24/23





| DESCRIPTION - |
|---------------|
| UXT-8.528TR   |

DATE - 05/24/23





| 1 | DESCRIPTION - |
|---|---------------|
|   | UXT-8.530TA   |

DATE - 05/25/23





| DESCRIPTION - |
|---------------|
| UXT-8.532TA   |

DATE - 05/25/23





| ١ | DESCRIPTION -      |
|---|--------------------|
|   | <i>UXT-8.530TR</i> |

DATE - 05/25/23





| DESCRIPTION -      |
|--------------------|
| <i>UXT-8.526TR</i> |

DATE - 05/24/23





| DESCRIPTION -      |
|--------------------|
| <i>UXT-8.532TR</i> |

DATE - 05/25/23





| DESCRIPTION -      |
|--------------------|
| <i>UXT-8.534TR</i> |

DATE - 05/25/23





| DESCRIPTION - |
|---------------|
| UXT-8.536TR   |

DATE - 05/25/23