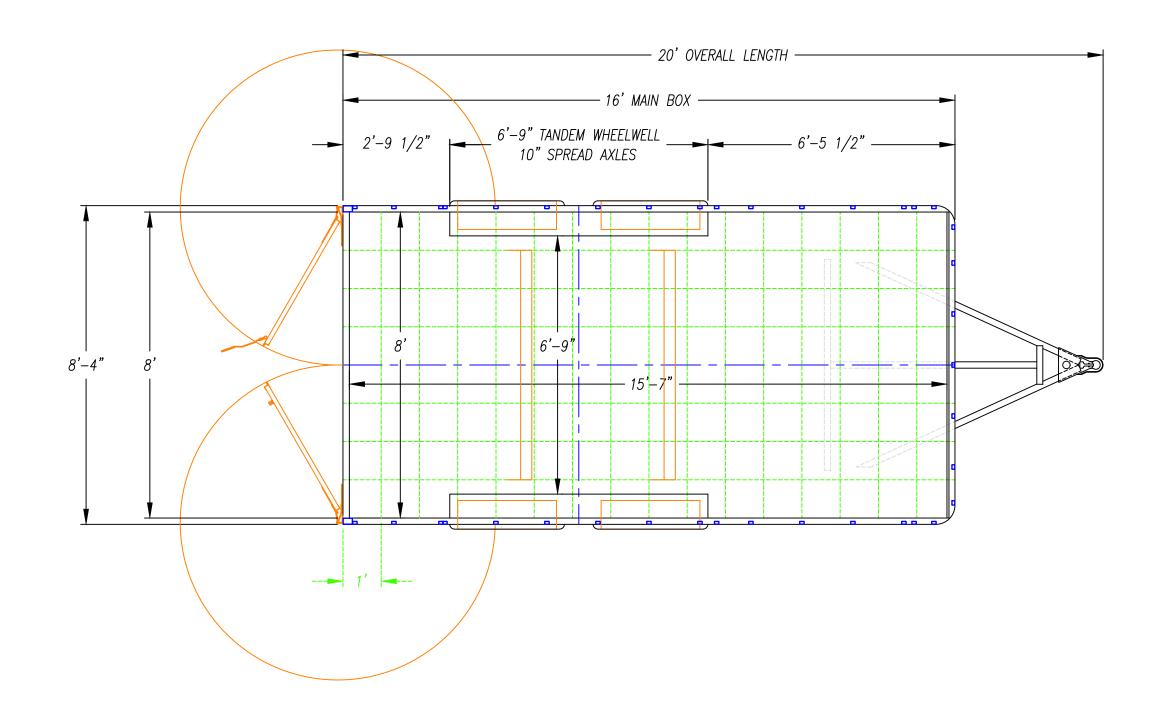

DATE - 06/05/23

DRAWN BY - AC

| DESCRIPTION -           |
|-------------------------|
| <i>      VT - 720T/</i> |
| UAI                     |

DATE - 06/07/23

| DESCRIPTION -        |
|----------------------|
| <i>UXT—720TA49++</i> |
| ,                    |