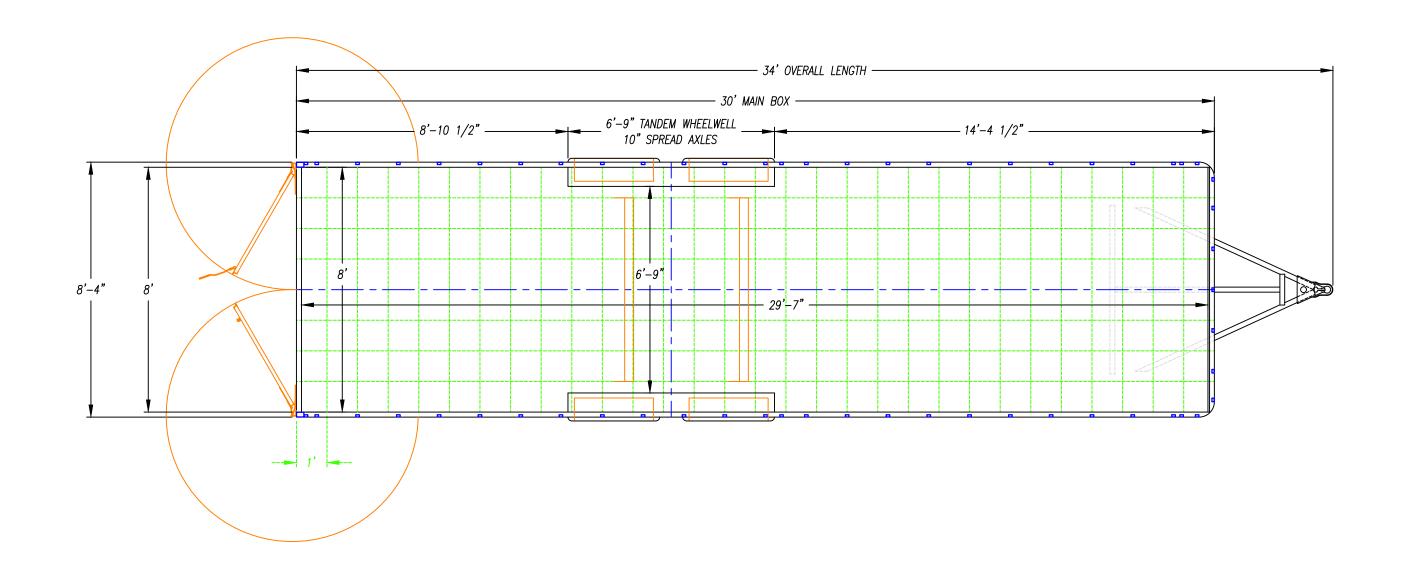

DATE - 06/07/23

| ıl | DESCRIPTION - |
|----|---------------|
|    | UXT-716TA49++ |

DATE - 06/07/23

| DESCRIPTION - |
|---------------|
|               |
| UNI / IUI/    |

DATE - 06/05/23

| DESCRIPTION -         |
|-----------------------|
| <i>UXT</i> -718TA49++ |
| 1 0 / 1               |