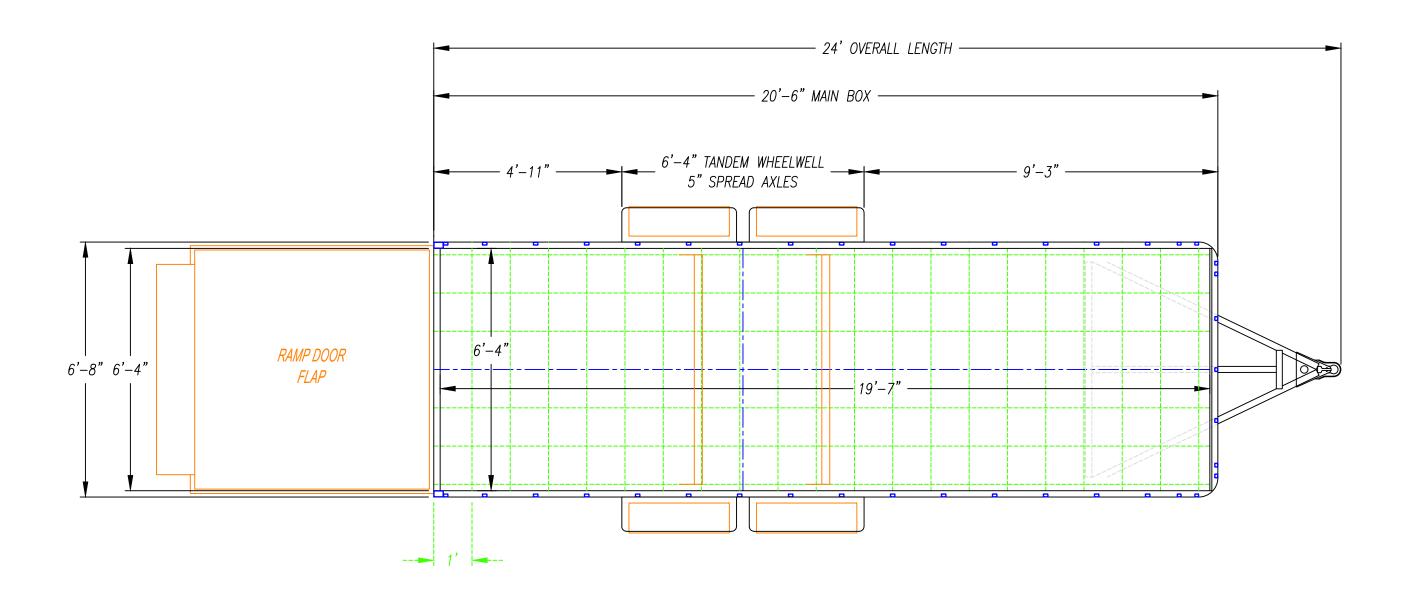

DATE - 12/20/21

| ١ | DESCRIPTION -         |
|---|-----------------------|
|   | <i>UXT</i> —714TA49++ |
| ١ |                       |

DATE - 12/20/21

| DESCRIPTION -                 |
|-------------------------------|
| 11XT_716TA                    |
| $ U \wedge I - / I \cup I A $ |