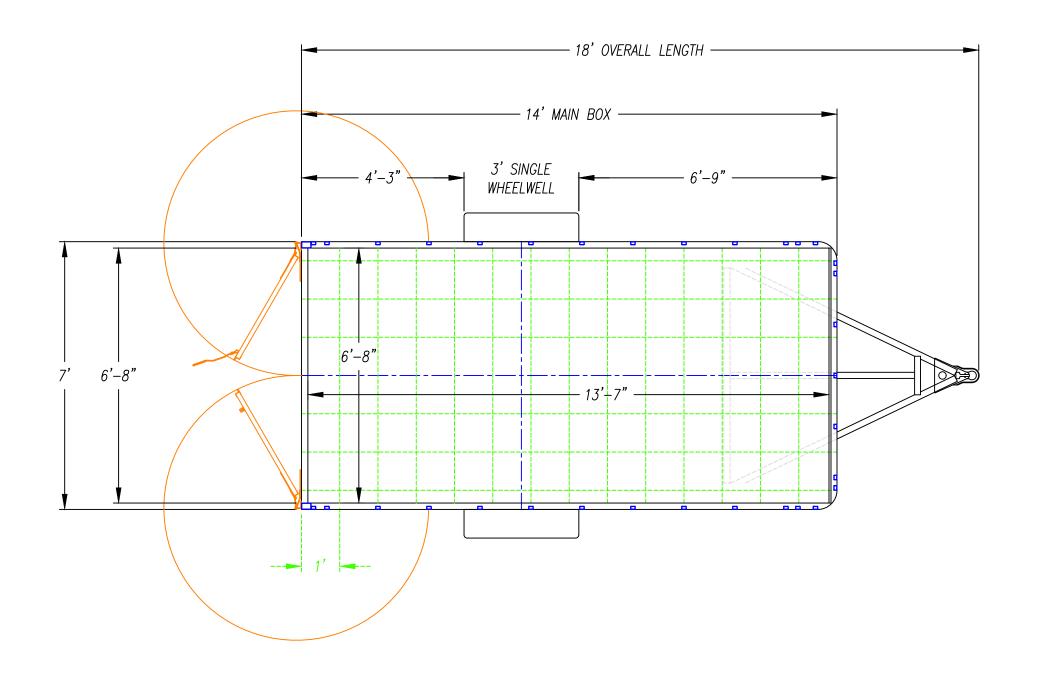

DATE - 06/07/23

| ıl | DESCRIPTION - |
|----|---------------|
|    | UXT-716TA49++ |

DATE - 06/07/23

| DESCRIPTION - |
|---------------|
|               |
| UNI / IUI/    |

DATE - 06/05/23

| DESCRIPTION -         |
|-----------------------|
| <i>UXT</i> -718TA49++ |
| 1 0 / 1               |