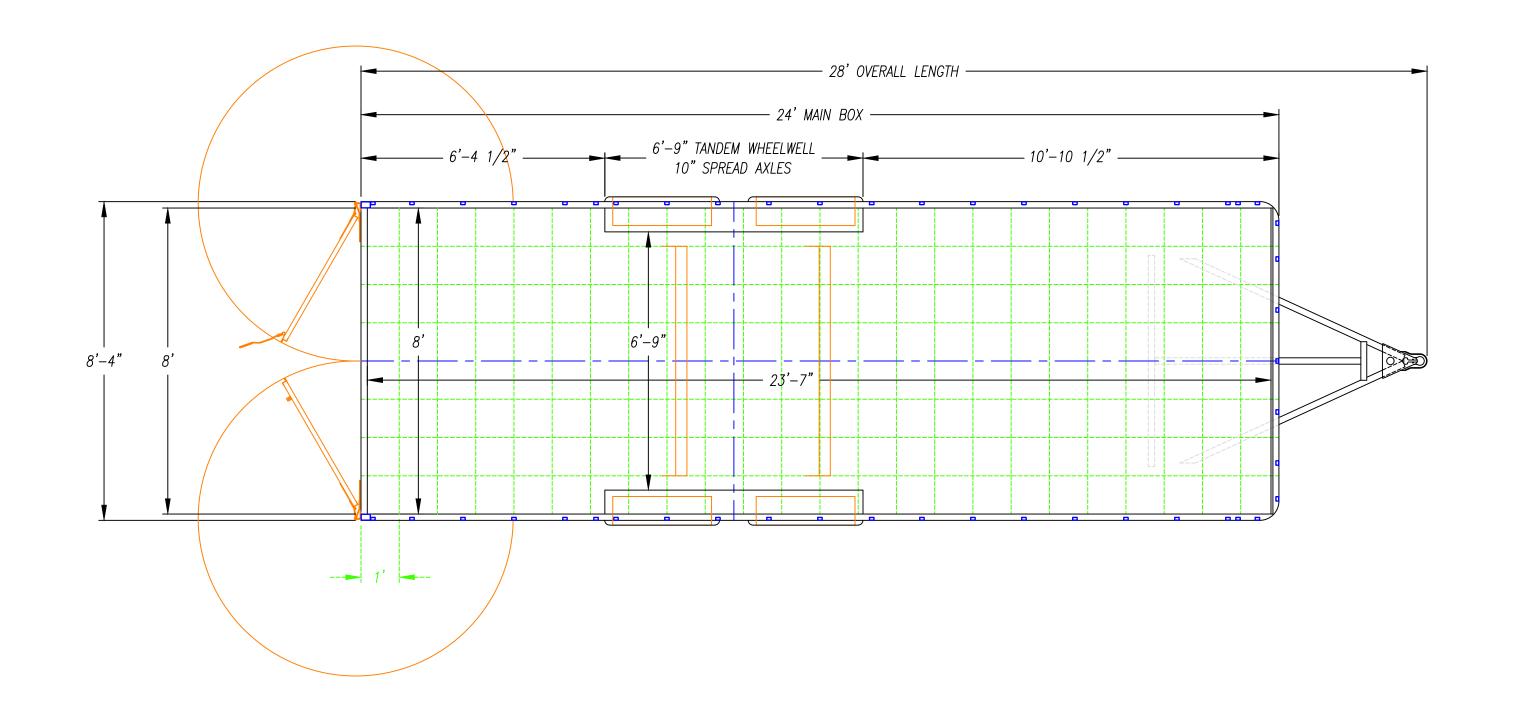

DATE - 06/07/23

| ıl | DESCRIPTION - |
|----|---------------|
|    | UXT-716TA49++ |

DATE - 06/07/23

| DESCRIPTION - |
|---------------|
|               |
| UNI / IUI/    |

DATE - 06/05/23

| DESCRIPTION -         |
|-----------------------|
| <i>UXT</i> -718TA49++ |
| 1 0 / 1               |