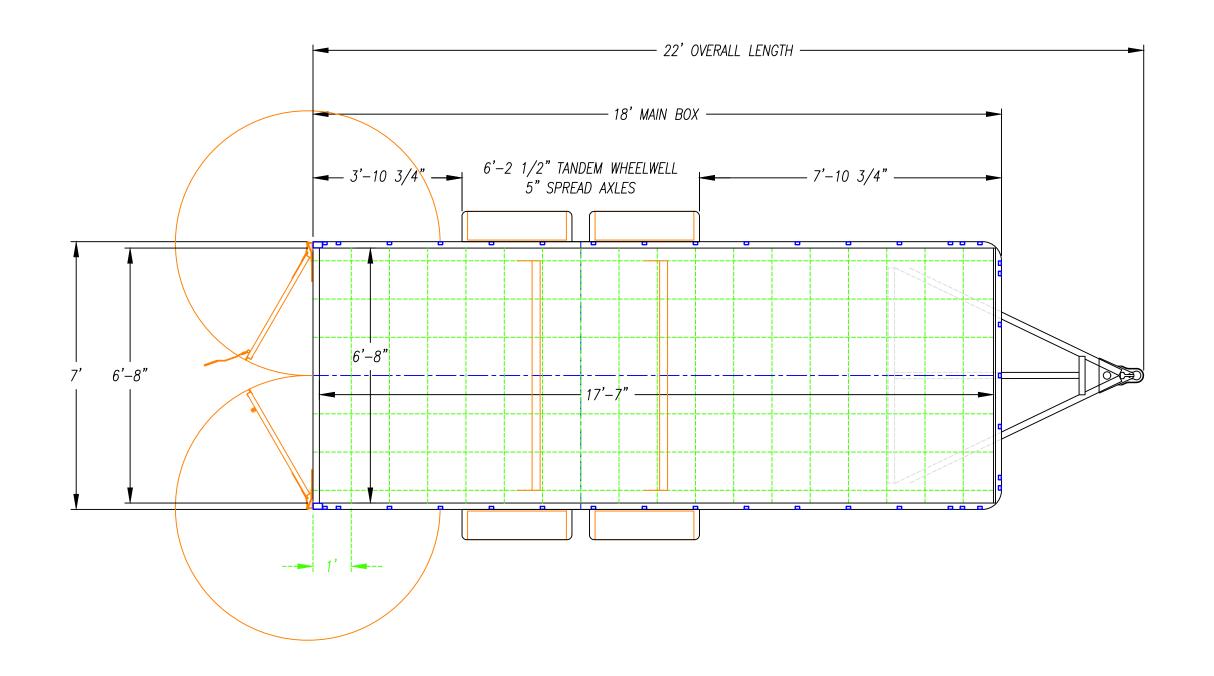

| Description - |       |
|---------------|-------|
| l UXT—        | 710SA |

DATE - 06/07/23

| ıl | DESCRIPTION - |
|----|---------------|
|    | UXT-712SA     |

DATE - 06/07/23

| Description -                |       |
|------------------------------|-------|
|                              | 71151 |
| $\parallel$ $U \wedge I$ $-$ | 114JA |