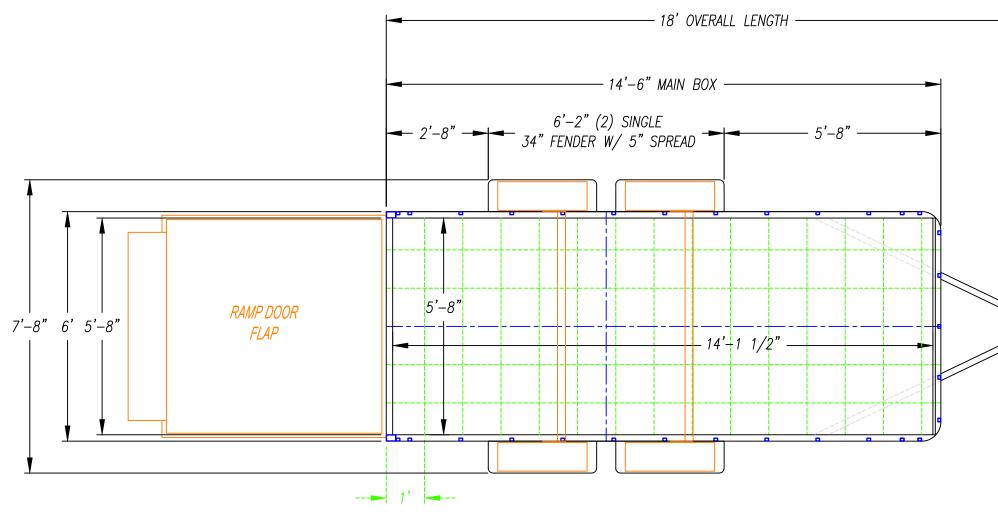

----------|
| date - 06/06/23 |                                                                                                             |
|                 | PORATED IS THE PROPERTY OF <u>UNITED</u><br>WHOLE OR IN PART FOR ANY OTHER<br><u>UNITED TRAILERS LLC.</u> . |







| <sup>1</sup> SA |                                                                                                             |
|-----------------|-------------------------------------------------------------------------------------------------------------|
| date - 06/06/23 |                                                                                                             |
|                 | PORATED IS THE PROPERTY OF <u>UNITED</u><br>WHOLE OR IN PART FOR ANY OTHER<br><u>UNITED TRAILERS LLC.</u> . |







| <sup>1</sup> TA |                                                                                                             |
|-----------------|-------------------------------------------------------------------------------------------------------------|
| date - 01/04/22 |                                                                                                             |
|                 | PORATED IS THE PROPERTY OF <u>UNITED</u><br>WHOLE OR IN PART FOR ANY OTHER<br><u>UNITED TRAILERS LLC.</u> . |





| STA             |                                                                                                             |
|-----------------|-------------------------------------------------------------------------------------------------------------|
| date -