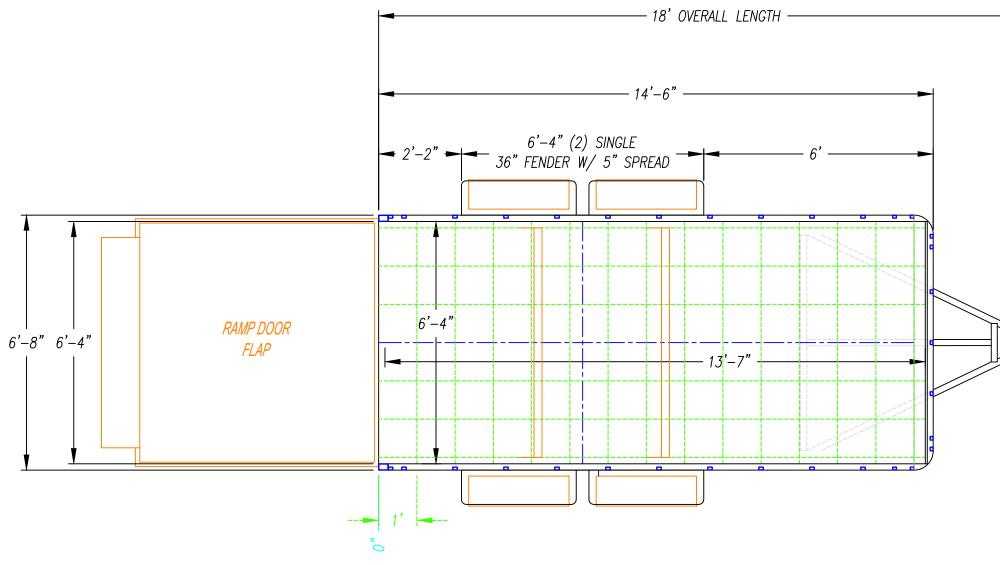

--------|
| date - 06/07/23 |                                                                                                             |
|                 | PORATED IS THE PROPERTY OF <u>UNITED</u><br>WHOLE OR IN PART FOR ANY OTHER<br><u>UNITED TRAILERS LLC.</u> . |





| <sup>1</sup> SA |                                                                                                             |
|-----------------|-------------------------------------------------------------------------------------------------------------|
| date - 06/07/23 |                                                                                                             |
|                 | PORATED IS THE PROPERTY OF <u>UNITED</u><br>WHOLE OR IN PART FOR ANY OTHER<br><u>UNITED TRAILERS LLC.</u> . |











| 4TA49++         |                                                                                                            |
|-----------------|------------------------------------------------------------------------------------------------------------|
| DATE - 12/20/21 |                                                                                                            |
|                 | PORATED IS THE PROPERTY OF <u>UNITED</u><br>WHOLE OR IN PART FOR ANY OTHER<br><u>UNITED TRAILERS LLC</u> . |







| STA                                                                           |             |                    |  |
|-------------------------------------------------------------------------------|-------------|--------------------|--|
| <sup>date –</sup> 06/07/23