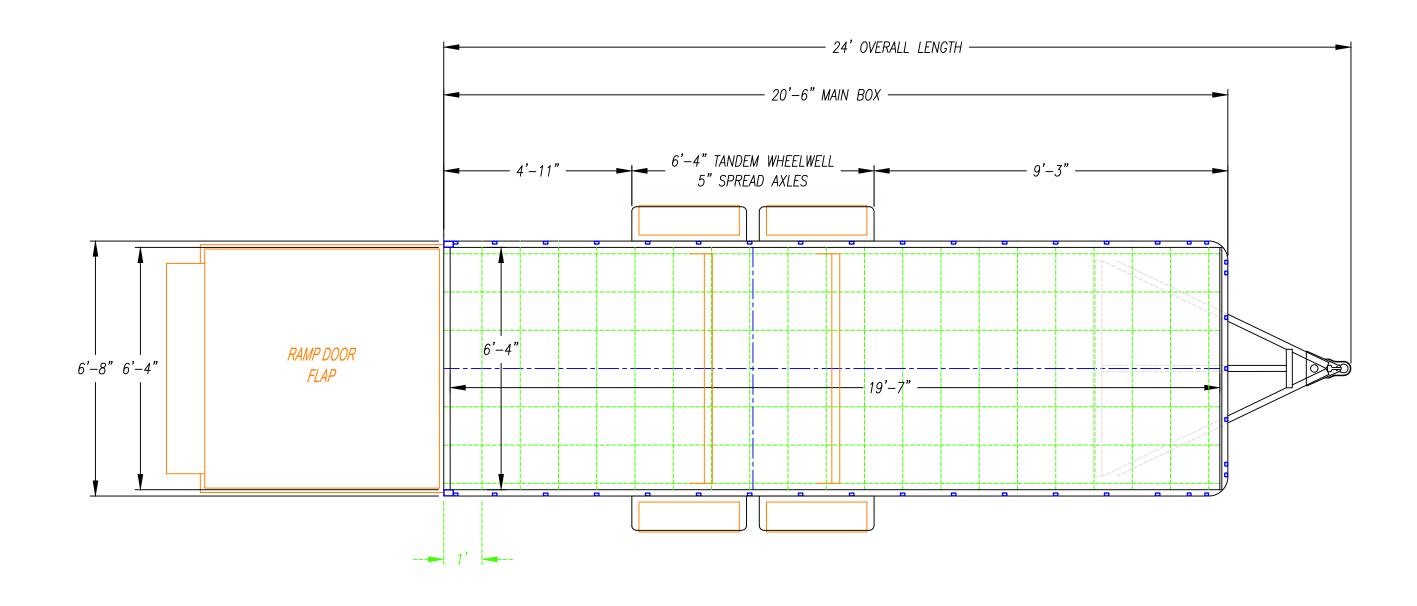

|
|                 | PORATED IS THE PROPERTY OF <u>UNITED</u><br>WHOLE OR IN PART FOR ANY OTHER<br><u>UNITED TRAILERS LLC.</u> . |





| )TA                        |                                                                                                             |
|----------------------------|-------------------------------------------------------------------------------------------------------------|
| <sup>date –</sup> 06/07/23 |                                                                                                             |
|                            | PORATED IS THE PROPERTY OF <u>UNITED</u><br>WHOLE OR IN PART FOR ANY OTHER<br><u>UNITED TRAILERS LLC.</u> . |





| )TA49++         |                                                                                                             |
|-----------------|-------------------------------------------------------------------------------------------------------------|
| date - 06/07/23 |                                                                                                             |
|                 | PORATED IS THE PROPERTY OF <u>UNITED</u><br>WHOLE OR IN PART FOR ANY OTHER<br><u>UNITED TRAILERS LLC.</u> . |





| 2TA49++                    |                                                                                         |  |
|----------------------------|-----------------------------------------------------------------------------------------|--|
| <sup>DATE –</sup> 06/