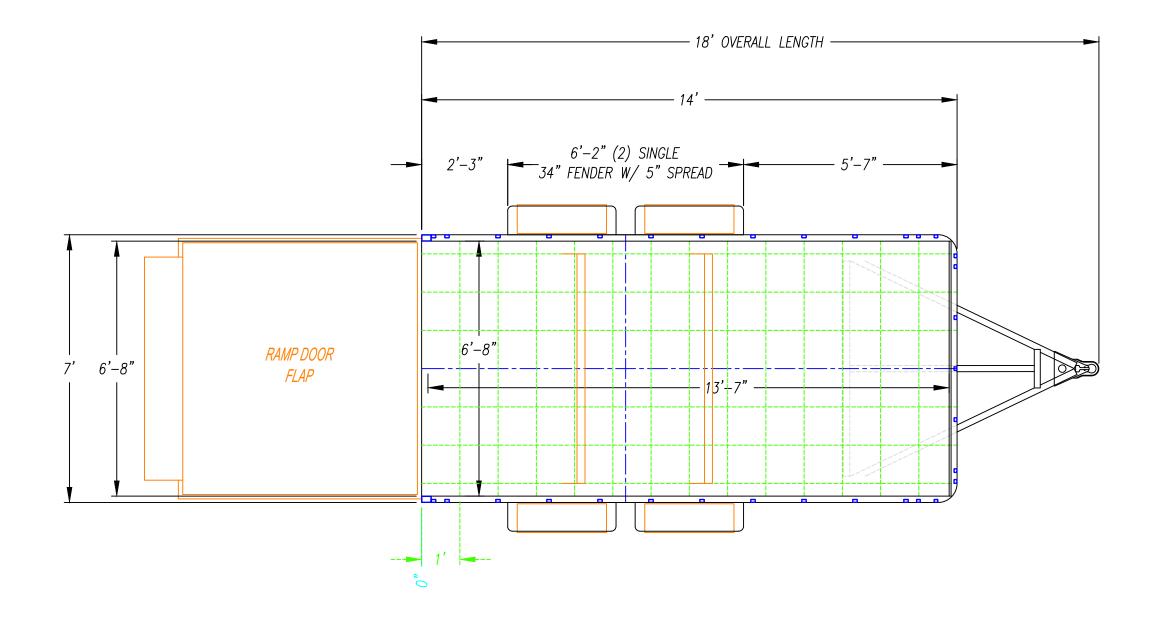

------------|
| date - 06/07/23 |                                                                                                             |
|                 | PORATED IS THE PROPERTY OF <u>UNITED</u><br>WHOLE OR IN PART FOR ANY OTHER<br><u>UNITED TRAILERS LLC.</u> . |





| <sup>1</sup> SA |                                                                                                             |
|-----------------|-------------------------------------------------------------------------------------------------------------|
| date - 06/07/23 |                                                                                                             |
|                 | PORATED IS THE PROPERTY OF <u>UNITED</u><br>WHOLE OR IN PART FOR ANY OTHER<br><u>UNITED TRAILERS LLC.</u> . |











| 4TA49++         |                                                                                                            |
|-----------------|------------------------------------------------------------------------------------------------------------|
| DATE - 12/20/21 |                                                                                                            |
|                 | PORATED IS THE PROPERTY OF <u>UNITED</u><br>WHOLE OR IN PART FOR ANY OTHER<br><u>UNITED TRAILERS LLC</u> . |







| STA                                                                           |             |                    |  |
|-------------------------------------------------------------------------------|-------------|--------------------|--|
| <sup>date –</sup> 06/07/2