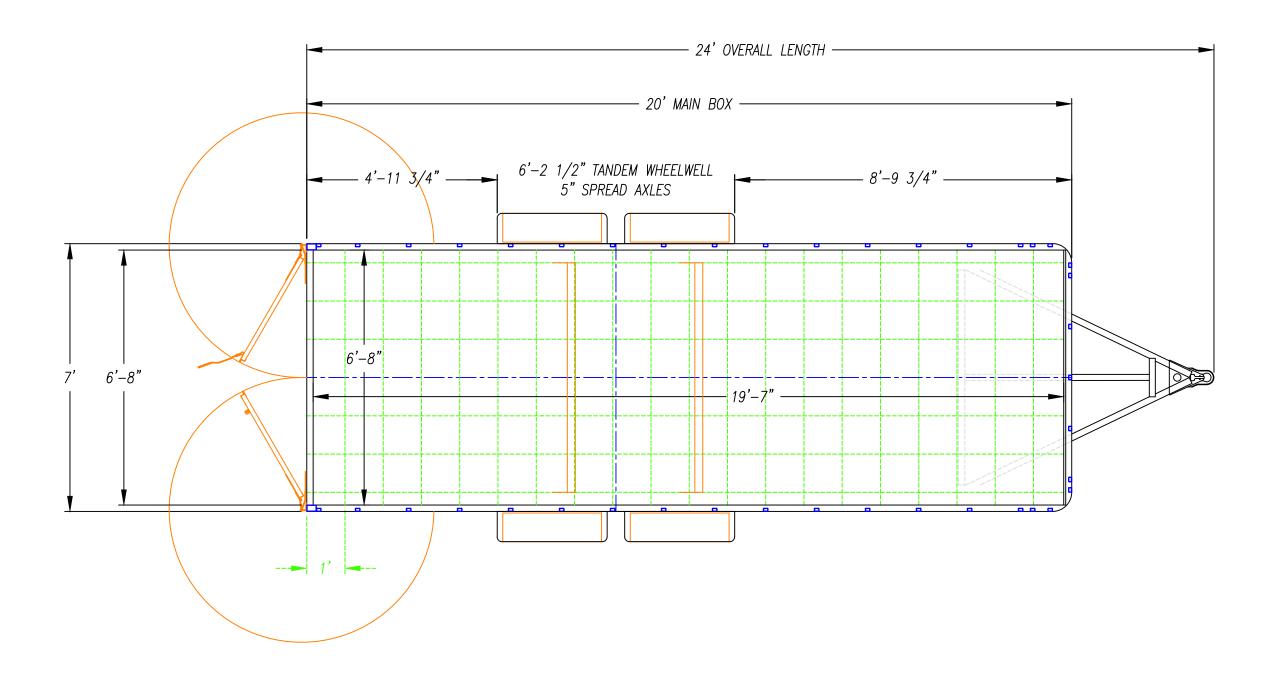

----------|
| date - 06/05/23 |                                                                                                             |
|                 | PORATED IS THE PROPERTY OF <u>UNITED</u><br>WHOLE OR IN PART FOR ANY OTHER<br><u>UNITED TRAILERS LLC.</u> . |





| 3TA49++         |                                                                                                             |
|-----------------|-------------------------------------------------------------------------------------------------------------|
| date - 06/05/23 |                                                                                                             |
|                 | PORATED IS THE PROPERTY OF <u>UNITED</u><br>WHOLE OR IN PART FOR ANY OTHER<br><u>UNITED TRAILERS LLC.</u> . |





| )TA                        |                                                                                                             |
|----------------------------|-------------------------------------------------------------------------------------------------------------|
| <sup>date –</sup> 06/07/23 |                                                                                                             |
|                            | PORATED IS THE PROPERTY OF <u>UNITED</u><br>WHOLE OR IN PART FOR ANY OTHER<br><u>UNITED TRAILERS LLC.</u> . |





| )TA49++         |                                                                                                             |
|-----------------|--------------------------------------------------------------------------------