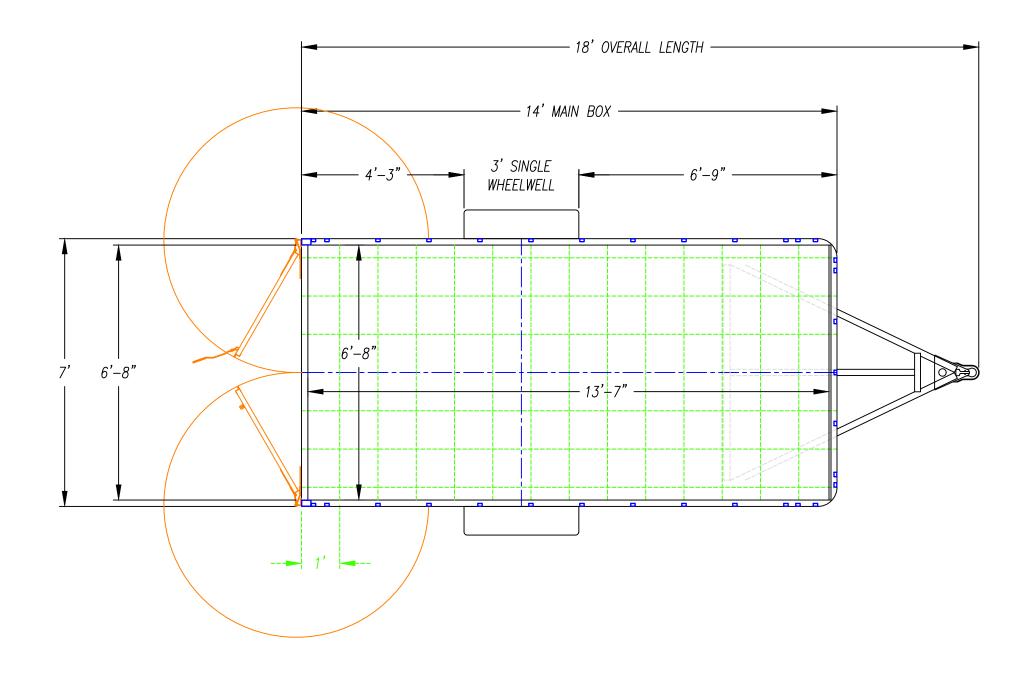

–</sup> 06/07/23 |                                                                                                             |
|                            | PORATED IS THE PROPERTY OF <u>UNITED</u><br>WHOLE OR IN PART FOR ANY OTHER<br><u>UNITED TRAILERS LLC.</u> . |









| ?TA             |                                                                                                             |
|-----------------|-------------------------------------------------------------------------------------------------------------|
| date - 06/07/23 |                                                                                                             |
|                 | PORATED IS THE PROPERTY OF <u>UNITED</u><br>WHOLE OR IN PART FOR ANY OTHER<br><u>UNITED TRAILERS LLC.</u> . |





| <sup>1</sup> SA |                                                                                                             |
|-----------------|-------------------------------------------------------------------------------------------------------------|
| date - 06/07/23 |                                                                                                             |
|                 | PORATED IS THE PROPERTY OF <u>UNITED</u><br>WHOLE OR IN PART FOR ANY OTHER<br><u>UNITED TRAILERS LLC.</u> . |











| 4TA49++         |                                                                                                            |
|-----------------|------------------------------------------------------------------------------------------------------------|
| DATE