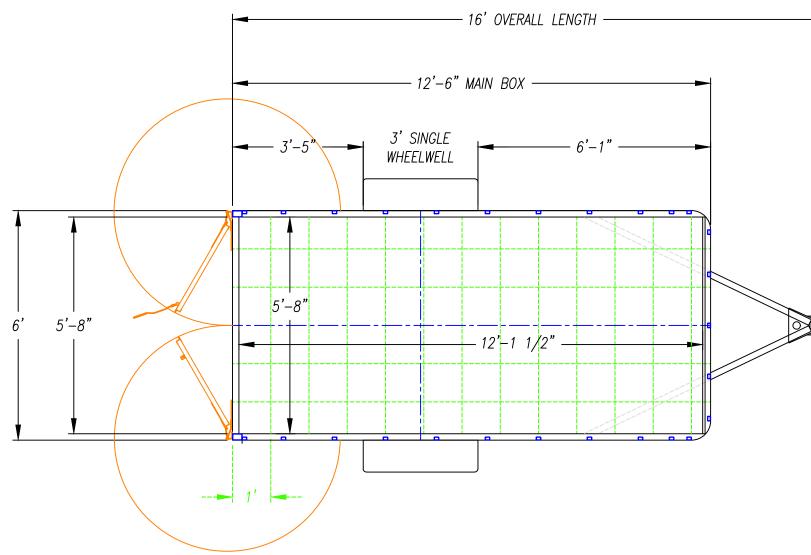

|
|                 | PORATED IS THE PROPERTY OF <u>UNITED</u><br>WHOLE OR IN PART FOR ANY OTHER<br><u>UNITED TRAILERS LLC.</u> . |





| )SA                        |                                                                                                             |  |
|----------------------------|-------------------------------------------------------------------------------------------------------------|--|
| <sup>date –</sup> 06/01/23 |                                                                                                             |  |
|                            | PORATED IS THE PROPERTY OF <u>UNITED</u><br>WHOLE OR IN PART FOR ANY OTHER<br><u>UNITED TRAILERS LLC.</u> . |  |





| ?SA             |                                                                                                             |
|-----------------|-------------------------------------------------------------------------------------------------------------|
| date - 06/06/23 |                                                                                                             |
|                 | PORATED IS THE PROPERTY OF <u>UNITED</u><br>WHOLE OR IN PART FOR ANY OTHER<br><u>UNITED TRAILERS LLC.</u> . |





| Ţ | Ž | 2 |  |
|---|---|---|--|

| ?TA             |                                                                                                             |
|-----------------|---------------------------------------------------------------------------------------