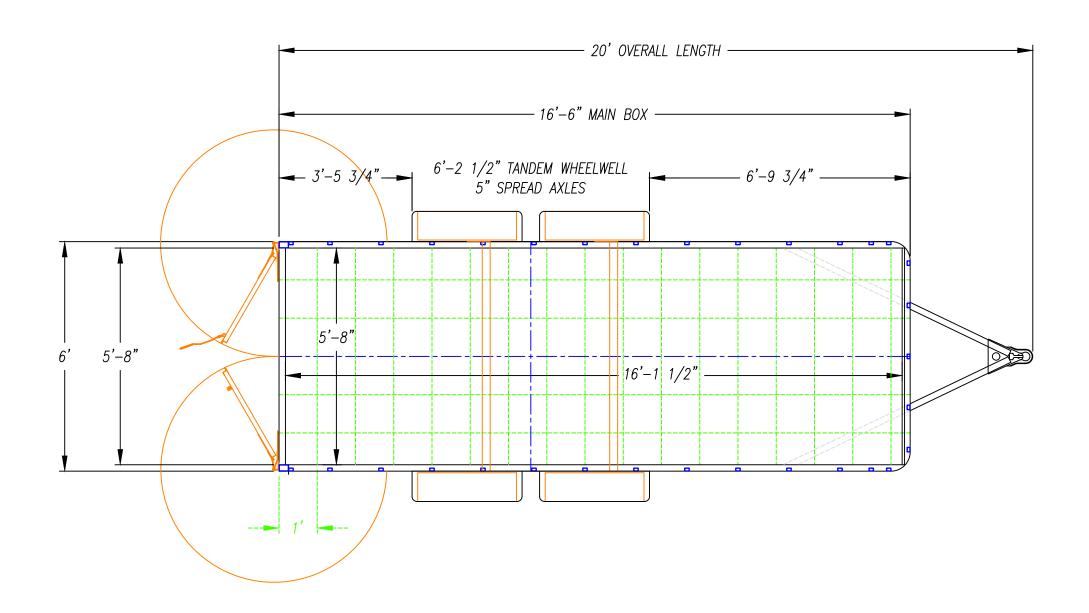

----------|
| date - 06/06/23 |                                                                                                             |
|                 | PORATED IS THE PROPERTY OF <u>UNITED</u><br>WHOLE OR IN PART FOR ANY OTHER<br><u>UNITED TRAILERS LLC.</u> . |







| <sup>1</sup> TA |                                                                                                             |
|-----------------|-------------------------------------------------------------------------------------------------------------|
| date - 01/04/22 |                                                                                                             |
|                 | PORATED IS THE PROPERTY OF <u>UNITED</u><br>WHOLE OR IN PART FOR ANY OTHER<br><u>UNITED TRAILERS LLC.</u> . |





| STA             |                                                                                                             |
|-----------------|-------------------------------------------------------------------------------------------------------------|
| date - 06/06/23 |                                                                                                             |
|                 | PORATED IS THE PROPERTY OF <u>UNITED</u><br>WHOLE OR IN PART FOR ANY OTHER<br><u>UNITED TRAILERS LLC.</u> . |





| ISA                        |                                                                                                             |
|----------------------------|----------------------------------------------------------------------------------------------------