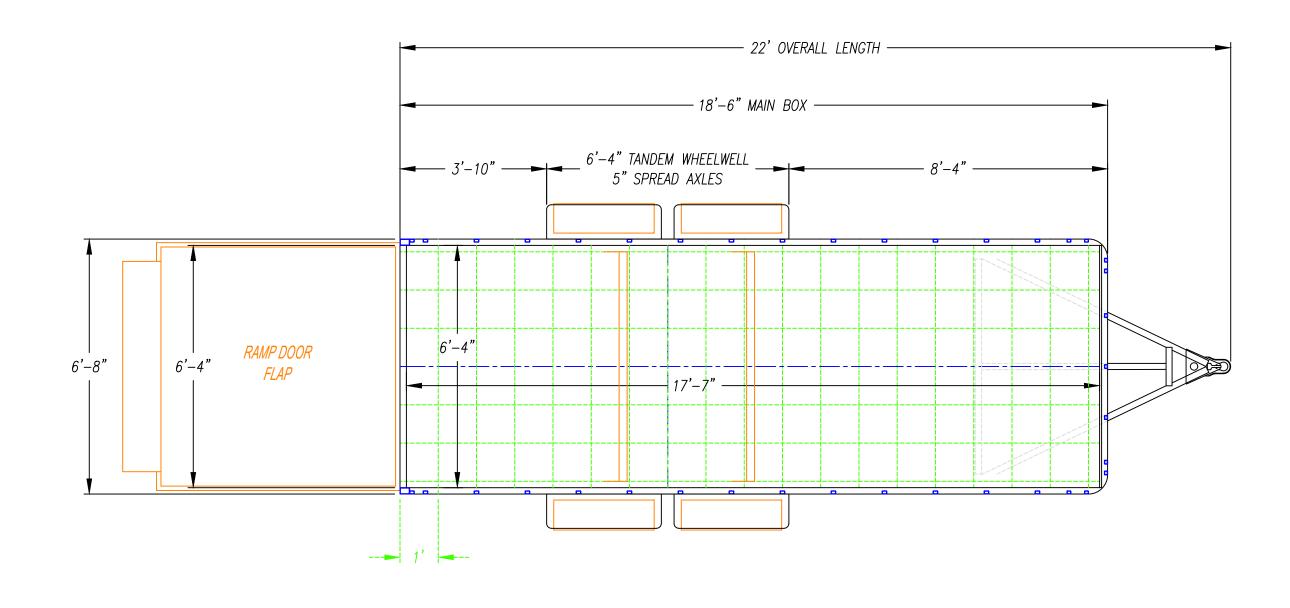

------------|
| date - 06/07/23 |                                                                                                             |
|                 | PORATED IS THE PROPERTY OF <u>UNITED</u><br>WHOLE OR IN PART FOR ANY OTHER<br><u>UNITED TRAILERS LLC.</u> . |





| 3TA             |                                                                                                             |
|-----------------|-------------------------------------------------------------------------------------------------------------|
| date - 06/05/23 |                                                                                                             |
|                 | PORATED IS THE PROPERTY OF <u>UNITED</u><br>WHOLE OR IN PART FOR ANY OTHER<br><u>UNITED TRAILERS LLC.</u> . |





| 3TA49++         |                                                                                                             |
|-----------------|-------------------------------------------------------------------------------------------------------------|
| date - 06/05/23 |                                                                                                             |
|                 | PORATED IS THE PROPERTY OF <u>UNITED</u><br>WHOLE OR IN PART FOR ANY OTHER<br><u>UNITED TRAILERS LLC.</u> . |





| )TA                        |                                                                                                             |
|----------------------------|----------------------------------------------------------------------------------------------------