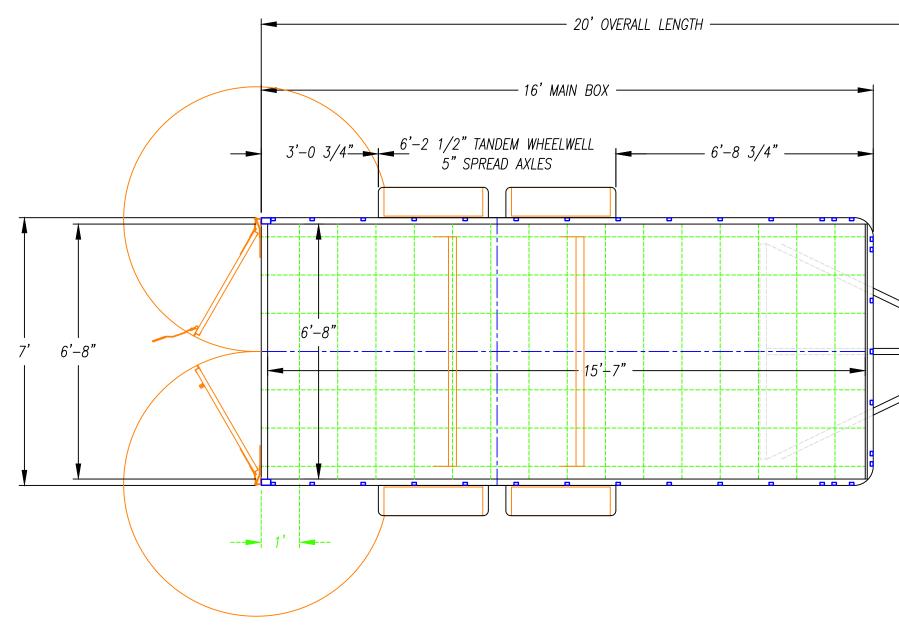

----------|
| date - 06/07/23 |                                                                                                             |
|                 | PORATED IS THE PROPERTY OF <u>UNITED</u><br>WHOLE OR IN PART FOR ANY OTHER<br><u>UNITED TRAILERS LLC.</u> . |











| 4TA49++         |                                                                                                            |
|-----------------|------------------------------------------------------------------------------------------------------------|
| DATE - 12/20/21 |                                                                                                            |
|                 | PORATED IS THE PROPERTY OF <u>UNITED</u><br>WHOLE OR IN PART FOR ANY OTHER<br><u>UNITED TRAILERS LLC</u> . |







| STA                                                                           |             |                    |  |
|-------------------------------------------------------------------------------|-------------|--------------------|--|
| <sup>date –</sup> 06/07/23                                                    |             |                    |  |
| AND THE CONCEPTS INCORF<br>ID IS NOT TO BE USED IN<br>T WRITTEN PERMISSION OF | WHOLE OR IN | PART FOR ANY OTHER |  |





| STA49++         |                                                                                                             |
|-----------------|-------------------------------------------------------------------------------------------------------------|
| date - 06/07/23 |