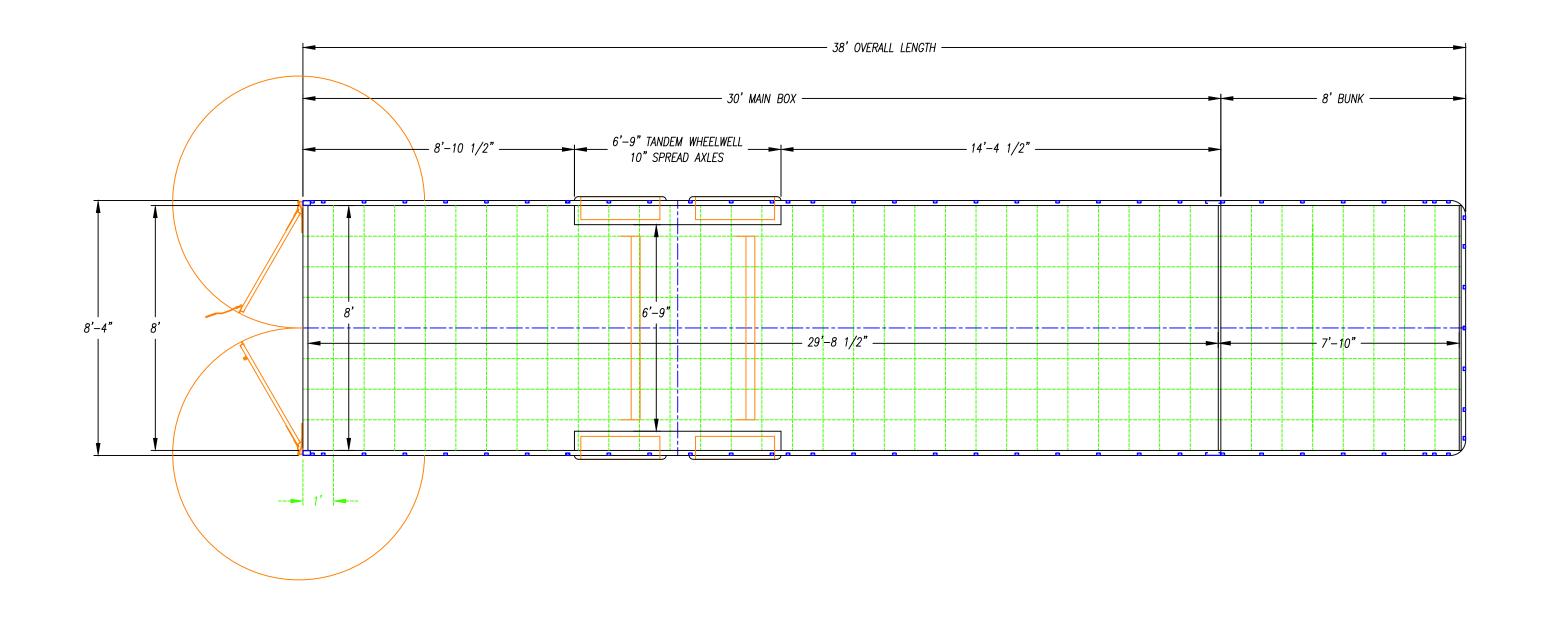

| DESCRIPTION - |
|---------------|
| UXGN-8.536TA  |
| ONON 0.0001A  |

DATE - 06/16/23

| 7 A T D |
|---------|
| 3hIR    |
|         |

DATE - 06/29/23

| DESCRIPTION - |          |
|---------------|----------|
| UXGN-         | -8.538TA |