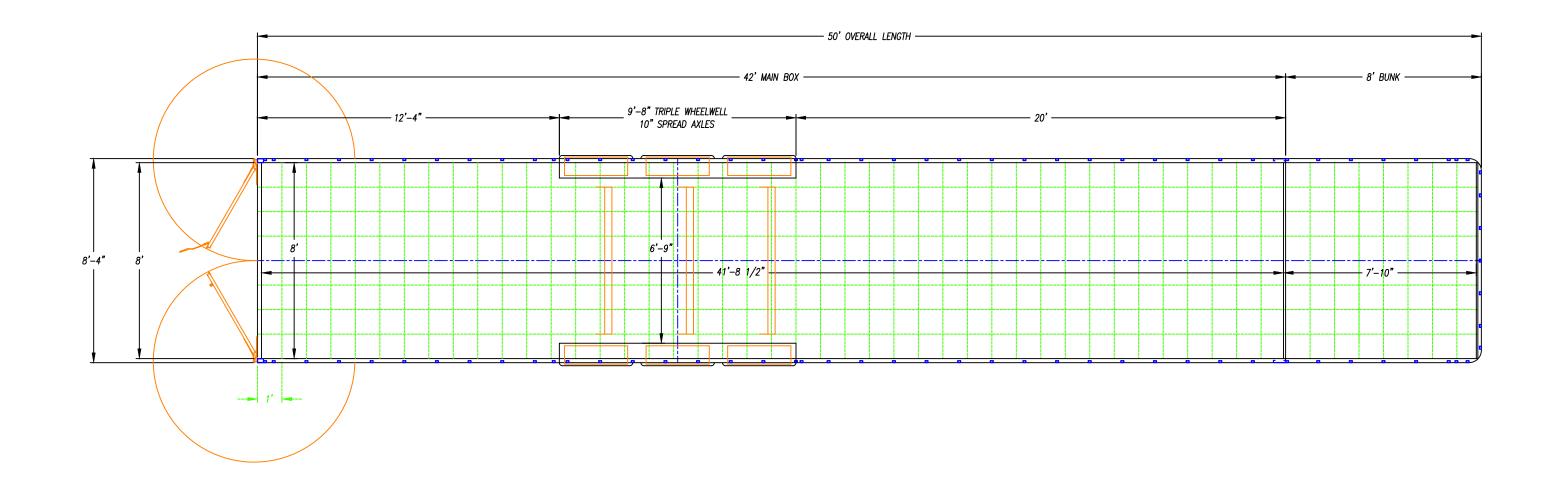

- 06/19/23





| DESCRIPTION -              |
|----------------------------|
| DESCRIPTION - UXGN-8.540TR |
| 0,1011 0,010111            |

DATE - 06/19/23





| J |               |
|---|---------------|
|   | DESCRIPTION - |
|   |               |
|   | 1 1 1 V / 'N  |
|   |               |
|   |               |

DATE - 06/19/23





| DESCRIPTION - |
|---------------|
| UXGN-8.542TR  |
| 0,01211       |

DATE - 06/06/23





| DESCRIPTION -  |
|----------------|
| UXGN-8.544TR   |
| 0,011 0,011111 |

DATE - 6/19/23





| DESCRIPTION - |          |
|---------------|----------|
|               | -8.546TR |
|               | 0.010111 |

DRAWN BY - AC DATE - 6/19/23





| I | DESCRIPTION - |
|---|---------------|
|   | UXGN-8.548TR  |
| I | 0701 0.01011  |

DRAWN BY - AC DATE - 6/19/23





| DESCRIPTION - |         |
|---------------|---------|
| DESCRIPTION - | 3.550TR |

DATE - 06/19/23





| DESCRIPTION - |
|---------------|
| UXGN-8.552TF  |
| UNGN-0.JJZ11  |

DATE - 06/19/23





| DESCRIPTION - |
|---------------|
| UXGN-8.553TF  |
| ONGN 0.00011  |

DATE - 6/19/23





| DESCRIPTION - |
|---------------|
| UXGN-8.520TA  |
| UXGN-8.520T/  |

DATE - 06/15/23





| DESCRIPTION - |         |
|---------------|---------|
|               | 8.522TA |

DATE - 06/15/23





| DESCRIPTION -         |
|-----------------------|
| UXGN-8.524TA          |
| 1 0 1 0 1 0 2 1 1 1 1 |

DATE - 06/15/23





| DESCRIPTION - |   |
|---------------|---|
| UXGN-8.526TA  | 4 |

DATE - 06/15/23





| DESCRIPTION - |          |
|---------------|----------|
| l UXGN-       | -8.528TA |

D