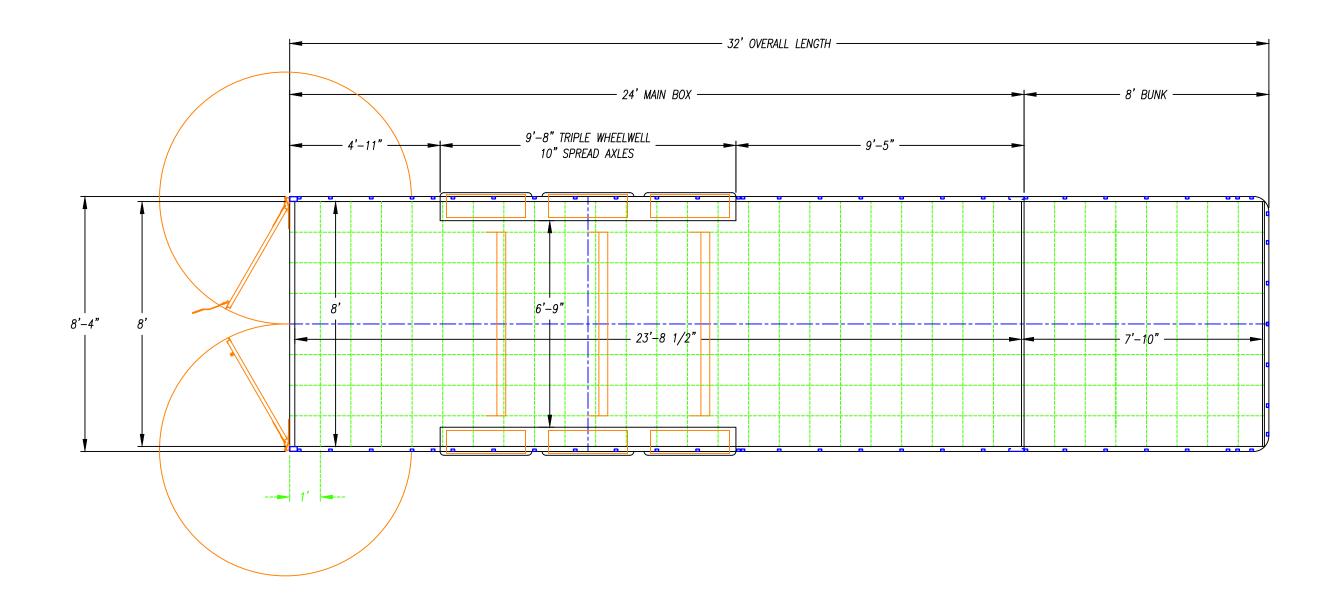

DATE - 06/19/23

| DESCRIPTION -              |
|----------------------------|
| DESCRIPTION - UXGN-8.540TR |
| 0,1011 0,010111            |

DATE - 06/19/23

| J |               |
|---|---------------|
|   | DESCRIPTION - |
|   |               |
|   | 1 1 1 V / 'N  |
|   |               |
|   |               |