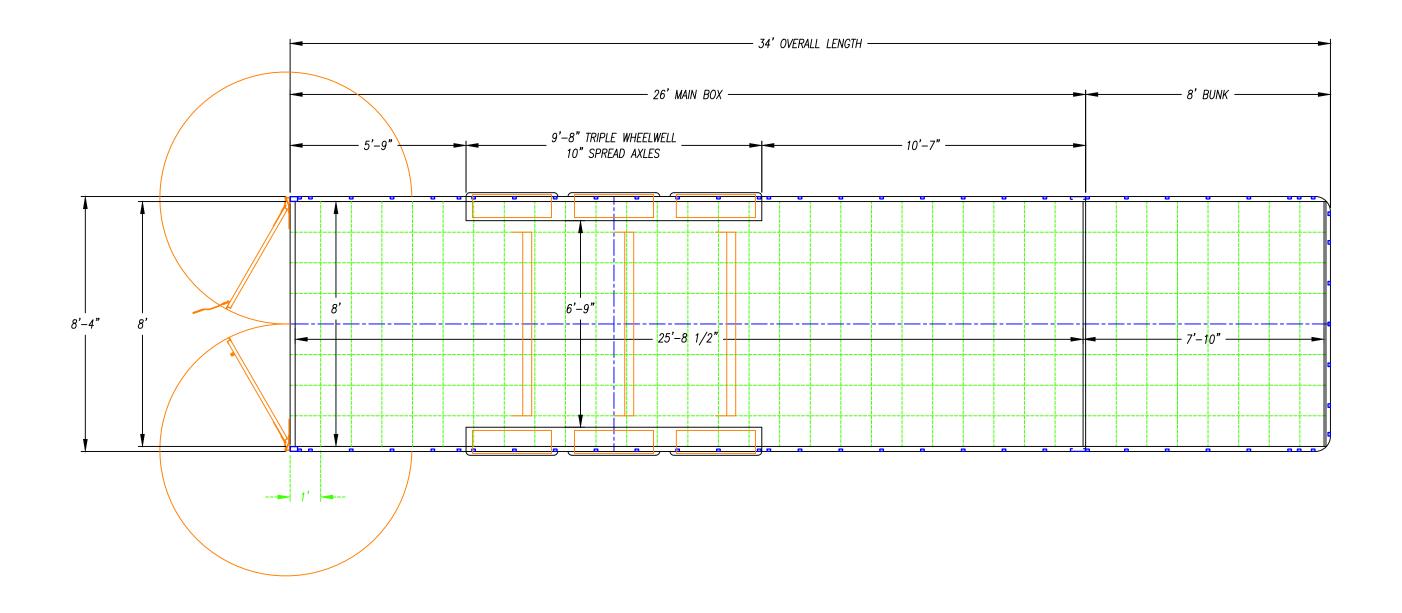

DATE - 06/19/23

| DESCRIPTION - |
|---------------|
| UXGN-8.542TR  |
| 0,01211       |

DATE - 06/06/23

| DESCRIPTION -  |
|----------------|
| UXGN-8.544TR   |
| 0,011 0,011111 |

DATE - 6/19/23

| DESCRIPTION - |          |
|---------------|----------|
|               | -8.546TR |
|               | 0.010111 |