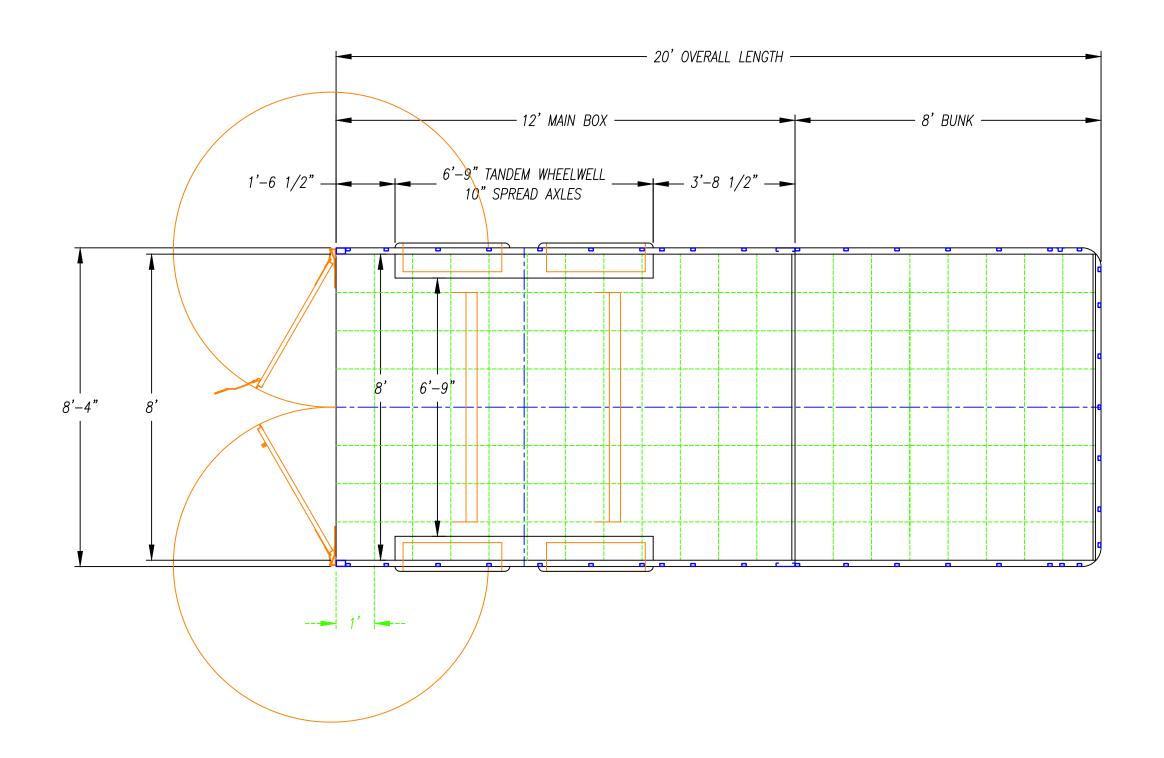

| DESCRIPTION - |
|---------------|
| UXGN-8.536TA  |
| ONON 0.0001A  |

DATE - 06/16/23

| 7 A T D |
|---------|
| 3hIR    |
|         |

DATE - 06/29/23

| DESCRIPTION - |          |
|---------------|----------|
| UXGN-         | -8.538TA |