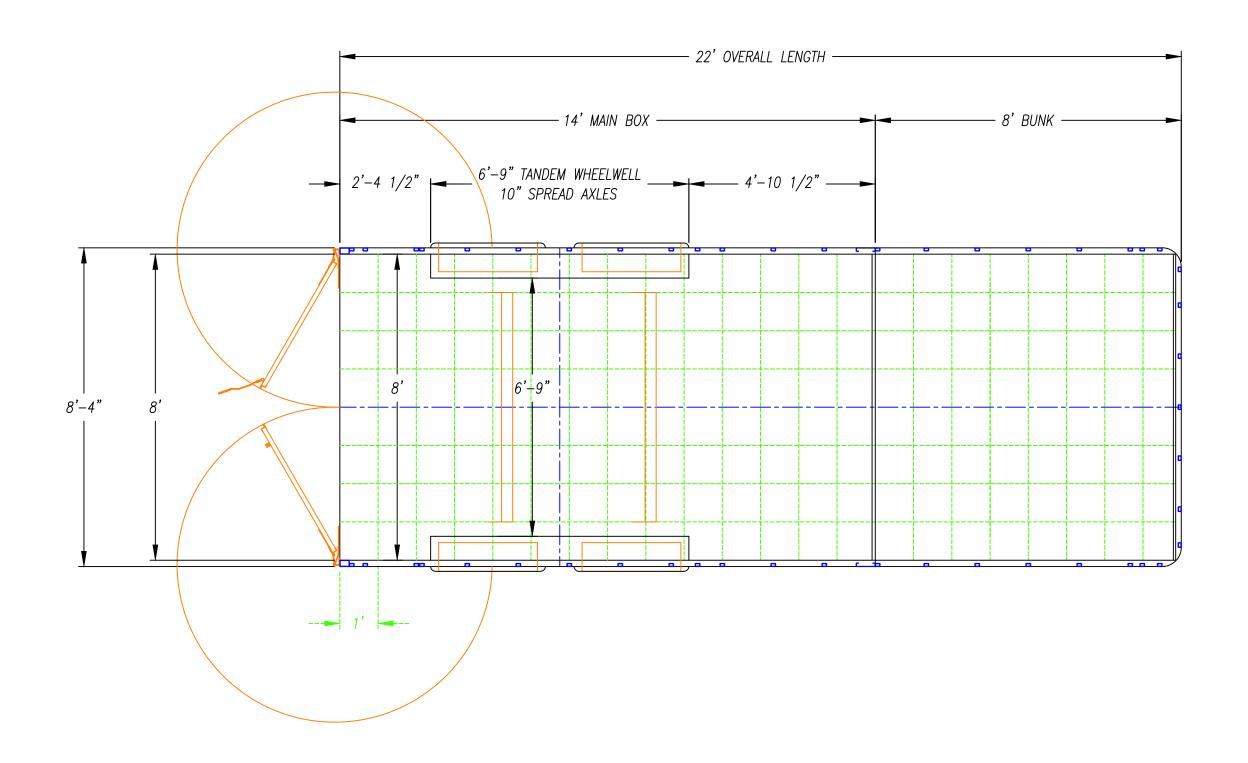

| DESCRIPTION - |
|---------------|
| UXGN-8.536TA  |
| ONON 0.0001A  |

DATE - 06/16/23

| 7 A T D |
|---------|
| 3hIR    |
|         |

DATE - 06/29/23

| DESCRIPTION - |          |
|---------------|----------|
| UXGN-         | -8.538TA |