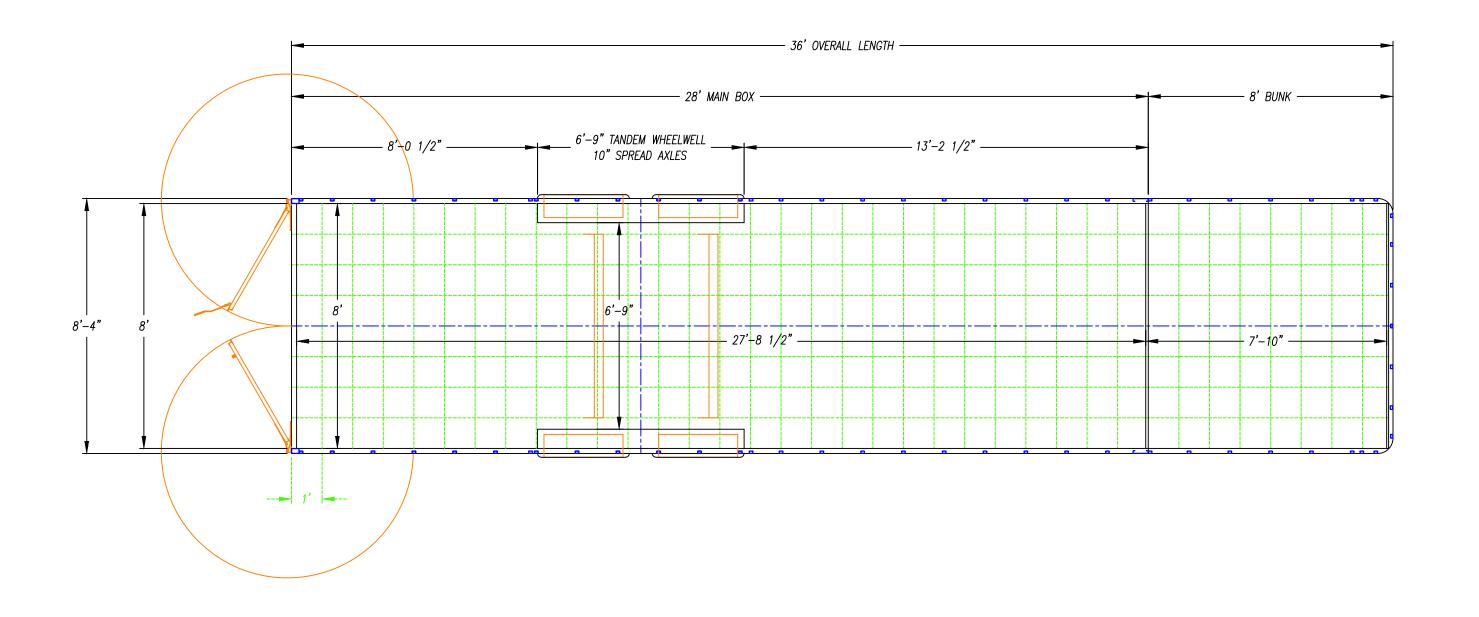

| DESCRIPTION - |
|---------------|
| UXGN-8.536TA  |
| ONON 0.0001A  |

DATE - 06/16/23

| 7 A T D |
|---------|
| 3hIR    |
|         |

DATE - 06/29/23

| DESCRIPTION - |          |
|---------------|----------|
| UXGN-         | -8.538TA |