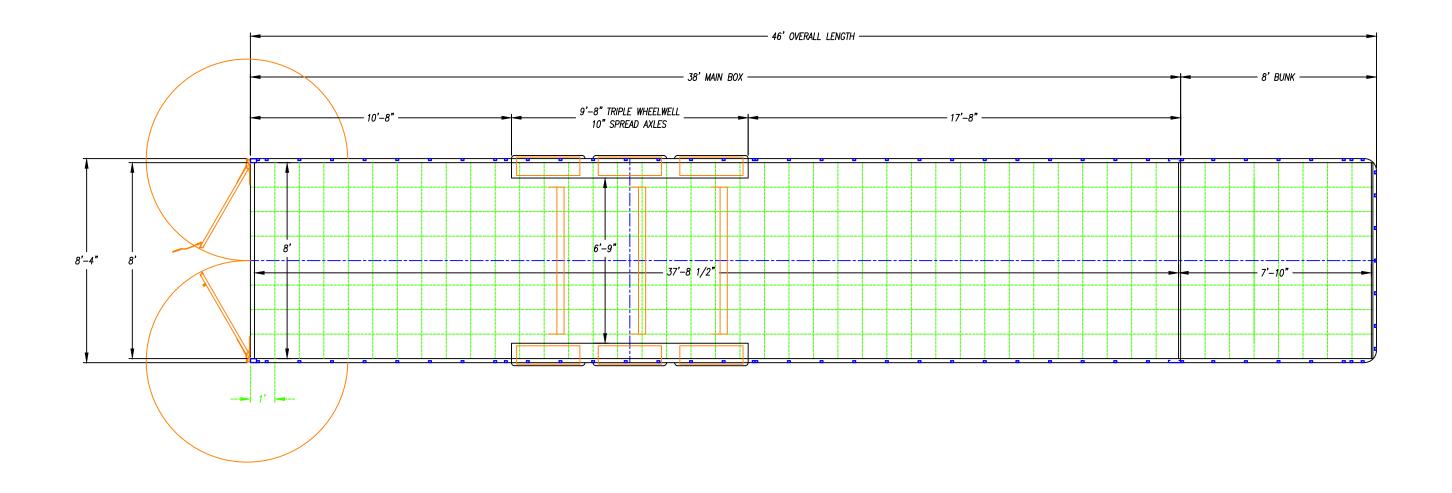

--------|
| UXGN-         | -8.538TA |

DATE - 06/16/23





| DESCRIPTION - |               |
|---------------|---------------|
| UXGN-8.5387   | $\mathcal{R}$ |

DATE - 06/19/23





| DESCRIPTION - |         |
|---------------|---------|
| UXGN-         | 8.540TA |

DATE - 06/19/23





| DESCRIPTION -              |
|----------------------------|
| DESCRIPTION - UXGN-8.540TR |
| 0,1011 0,010111            |

DATE - 06/19/23





| J |               |
|---|---------------|
|   | DESCRIPTION - |
|   |               |
|   | 1 1 1 V / 'N  |
|   |               |
|   |               |

DATE - 06/19/23





| DESCRIPTION - |
|---------------|
| UXGN-8.542TR  |
| 0,01211       |

DATE - 06/06/23





| DESCRIPTION -  |
|----------------|
| UXGN-8.544TR   |
| 0,011 0,011111 |

DATE - 6/19/23





| DESCRIPTION - |          |
|---------------|----------|
|               | -8.546TR |
|               | 0.010111 |

DRAWN BY - AC DATE - 6/19/23





| I | DESCRIPTION - |
|---|---------------|
|   | UXGN-8.548TR  |
| I | 0701 0.01011  |

DRAWN BY - AC DATE - 6/19/23





| DESCRIPTION - |         |
|---------------|---------|
| DESCRIPTION - | 3.550TR |

DATE - 06/19/23





| DESCRIPTION - |
|---------------|
| UXGN-8.552TF  |
| UNGN-0.JJZ11  |

DATE - 06/19/23





| DESCRIPTION - |
|---------------|
| UXGN-8.553TF  |
| ONGN 0.00011  |

DATE - 6/19/23





| DESCRIPTION - |
|---------------|
| UXGN-8.520TA  |
| UXGN-8.520T/  |

DATE - 06/15/23





| DESCRIPTION - |         |
|---------------|---------|
|               | 8.522TA |

DATE - 06/15/23





| DESCRIPTION -         |
|--