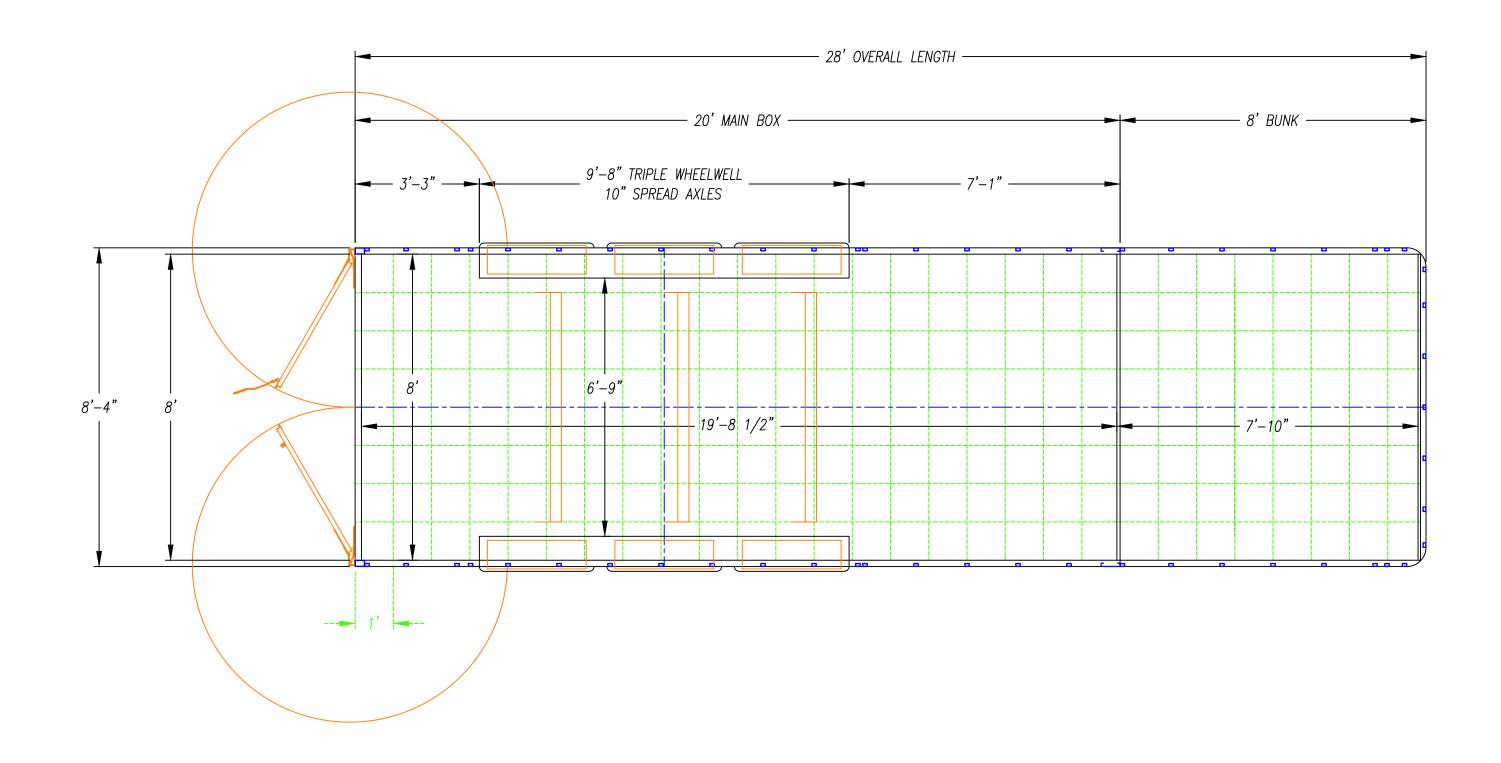

| DESCRIPTION - |
|---------------|
| UXGN-8.536TA  |
| ONON 0.0001A  |

DATE - 06/16/23

| 7 A T D |
|---------|
| 3hIR    |
|         |

DATE - 06/29/23

| DESCRIPTION - |          |
|---------------|----------|
| UXGN-         | -8.538TA |