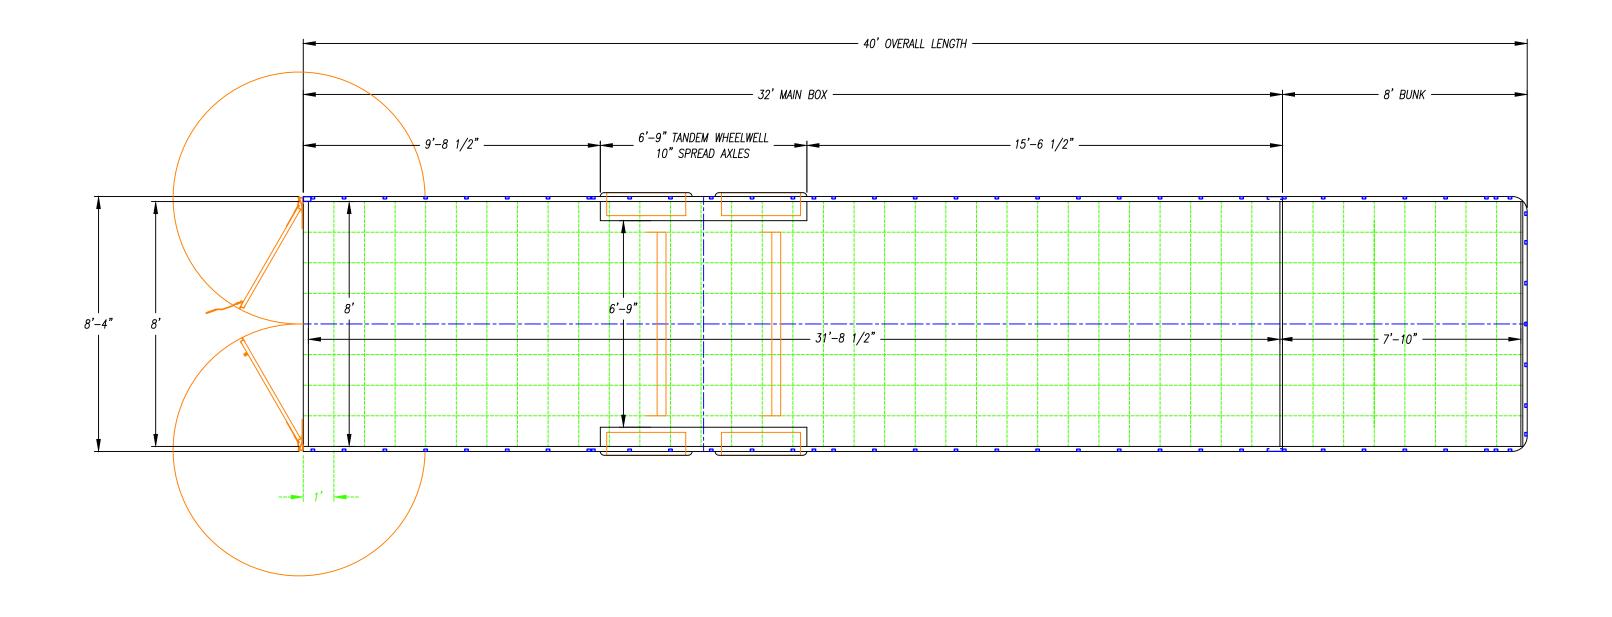

| DESCRIPTION - |
|---------------|
| UXGN-8.536TA  |
| ONON 0.0001A  |

DATE - 06/16/23

| 7 A T D |
|---------|
| 3hIR    |
|         |

DATE - 06/29/23

| DESCRIPTION - |          |
|---------------|----------|
| UXGN-         | -8.538TA |