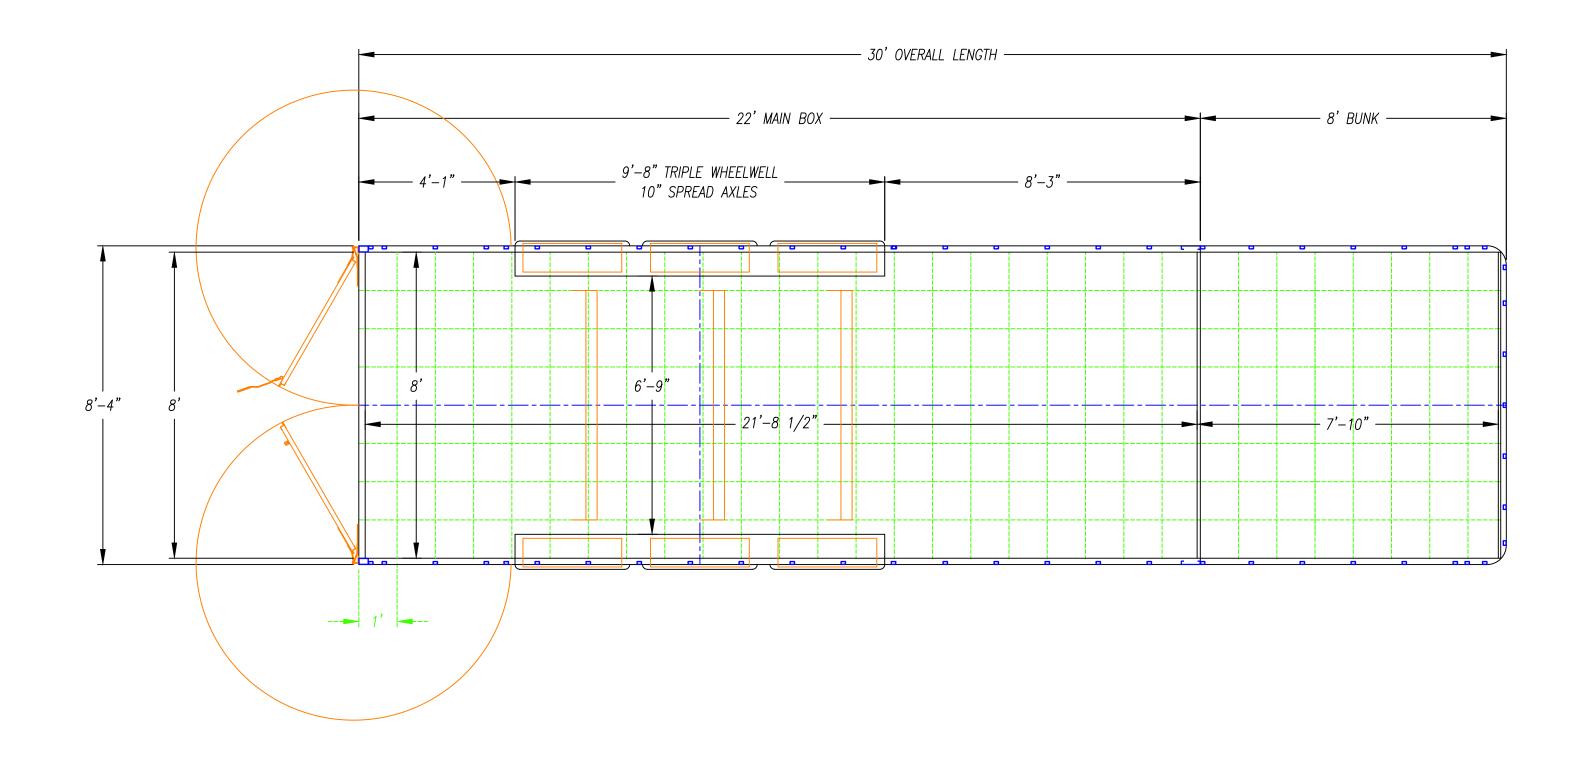

| DESCRIPTION - |
|---------------|
| UXGN-8.536TA  |
| ONON 0.0001A  |

DATE - 06/16/23

| 7 A T D |
|---------|
| 3hIR    |
|         |

DATE - 06/29/23

| DESCRIPTION - |          |
|---------------|----------|
| UXGN-         | -8.538TA |