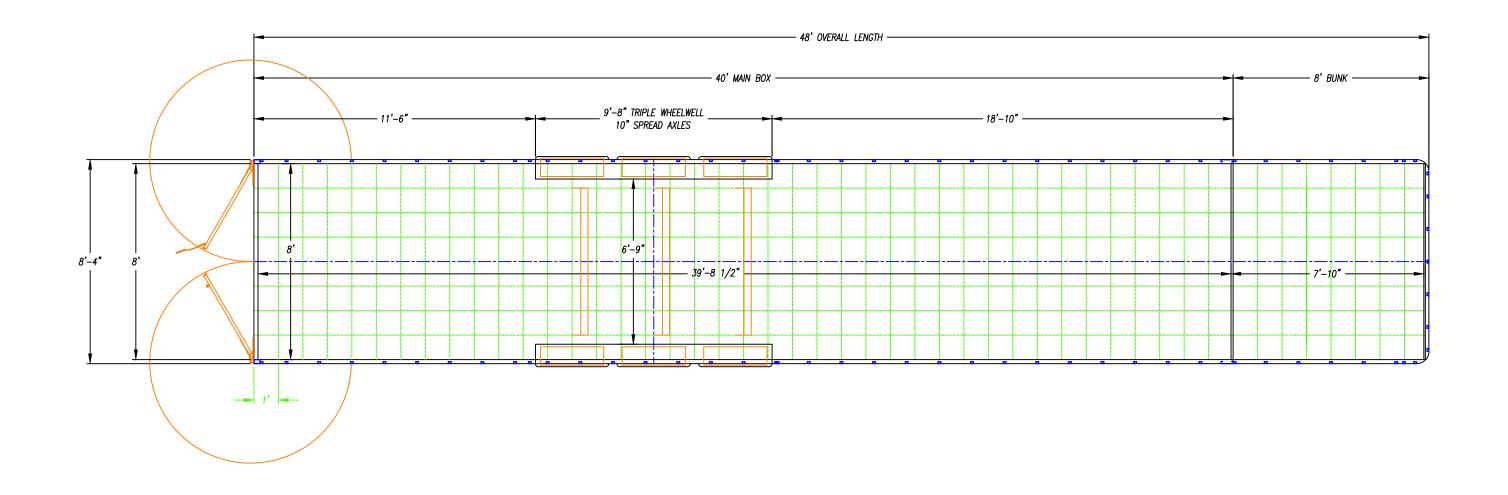

thcal{R}$ |

DATE - 06/19/23





| DESCRIPTION - |         |
|---------------|---------|
| UXGN-         | 8.540TA |

DATE - 06/19/23





| DESCRIPTION -              |
|----------------------------|
| DESCRIPTION - UXGN-8.540TR |
| 0,1011 0,010111            |

DATE - 06/19/23





| J |               |
|---|---------------|
|   | DESCRIPTION - |
|   |               |
|   | 1 1 1 V / 'N  |
|   |               |
|   |               |

DATE - 06/19/23





| DESCRIPTION - |
|---------------|
| UXGN-8.542TR  |
| 0,01211       |

DATE - 06/06/23





| DESCRIPTION -  |
|----------------|
| UXGN-8.544TR   |
| 0,011 0,011111 |

DATE - 6/19/23





| DESCRIPTION - |          |
|---------------|----------|
|               | -8.546TR |
|               | 0.010111 |

DRAWN BY - AC DATE - 6/19/23





| I | DESCRIPTION - |
|---|---------------|
|   | UXGN-8.548TR  |
| I | 0701 0.01011  |

DRAWN BY - AC DATE - 6/19/23





| DESCRIPTION - |         |
|---------------|---------|
| DESCRIPTION - | 3.550TR |

DATE - 06/19/23





| DESCRIPTION - |
|---------------|
| UXGN-8.552TF  |
| UNGN-0.JJZ11  |

DATE - 06/19/23





| DESCRIPTION - |
|---------------|
| UXGN-8.553TF  |
| ONGN 0.00011  |

DATE - 6/19/23





| DESCRIPTION - |
|---------------|
| UXGN-8.520TA  |
| UXGN-8.520T/  |

DATE - 06/15/23





| DESCRIPTION - |         |
|---------------|---------|
|               | 8.522TA |

DATE - 06/15/23





| DESCRIPTION -         |
|-----------------------|
| UXGN-8.524TA          |
| 1 0 1 0 1 0 2 1 1 1 1 |

DATE - 06/15/23





| DESCRIPTION - |   |
|---------------|---|
| UXGN-8.5