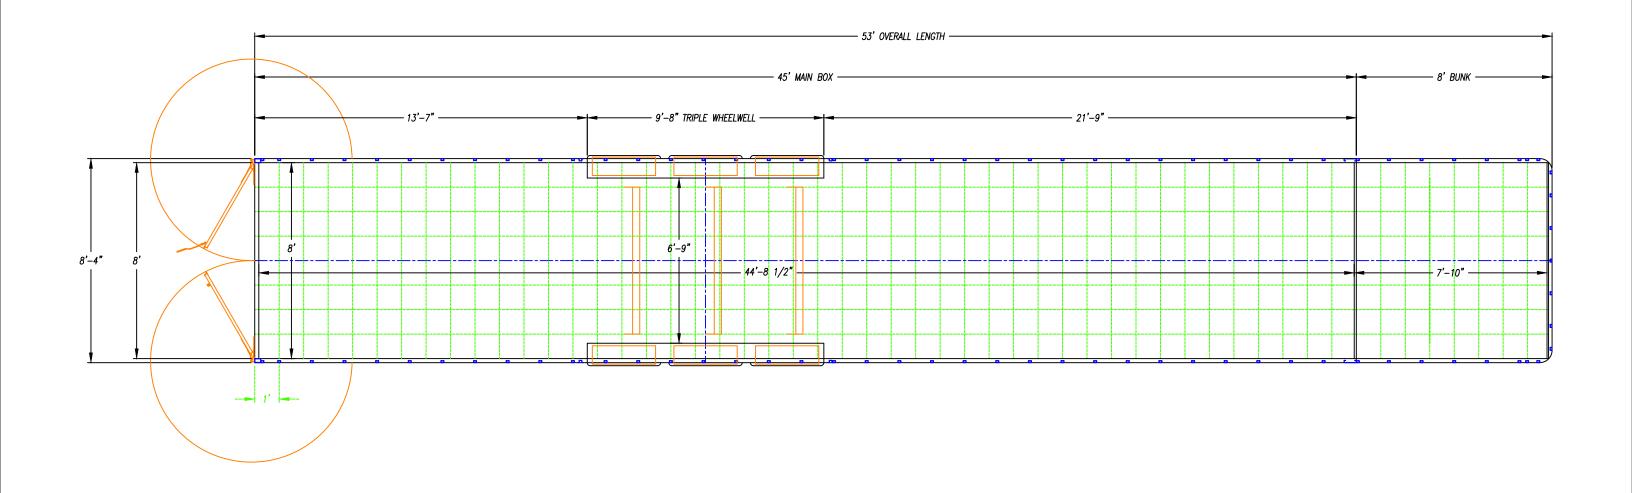

| DESCRIPTION - |
|---------------|
| UXGN-8.536TA  |
| ONON 0.0001A  |

DATE - 06/16/23

| 7 A T D |
|---------|
| 3hIR    |
|         |

DATE - 06/29/23

| DESCRIPTION - |          |
|---------------|----------|
| UXGN-         | -8.538TA |