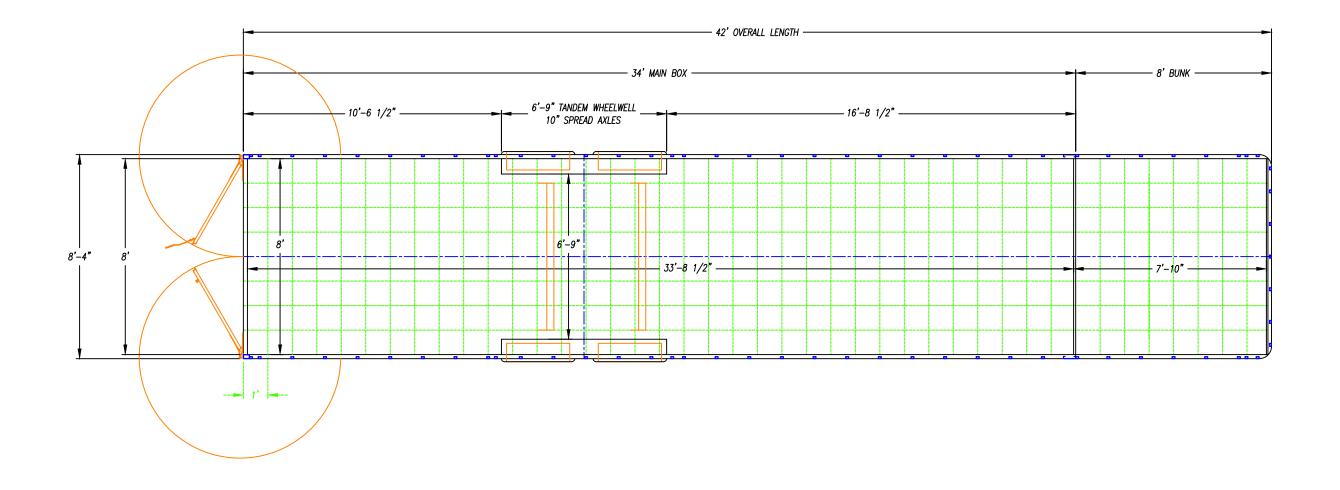

| DESCRIPTION - |
|---------------|
| UXGN-8.536TA  |
| ONON 0.0001A  |

DATE - 06/16/23

| 7 A T D |
|---------|
| 3hIR    |
|         |

DATE - 06/29/23

| DESCRIPTION - |          |
|---------------|----------|
| UXGN-         | -8.538TA |