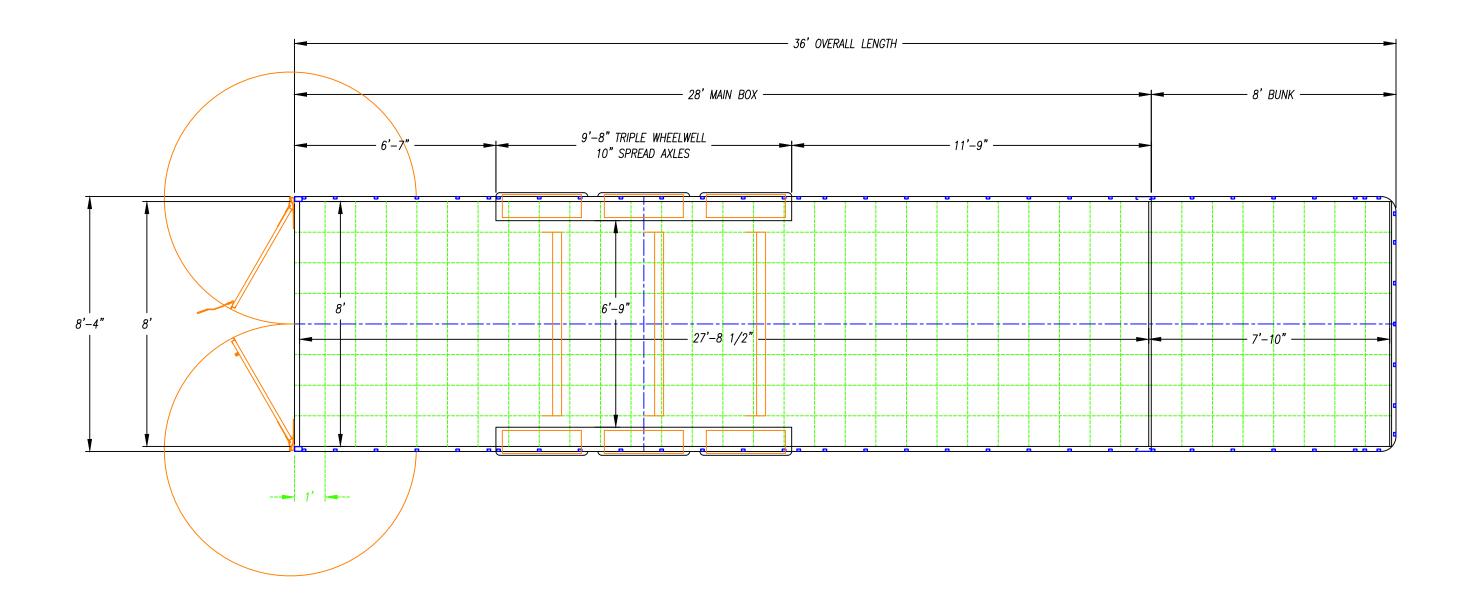

| DESCRIPTION - |
|---------------|
| UXGN-8.536TA  |
| ONON 0.0001A  |

DATE - 06/16/23

| 7 A T D |
|---------|
| 3hIR    |
|         |

DATE - 06/29/23

| DESCRIPTION - |          |
|---------------|----------|
| UXGN-         | -8.538TA |