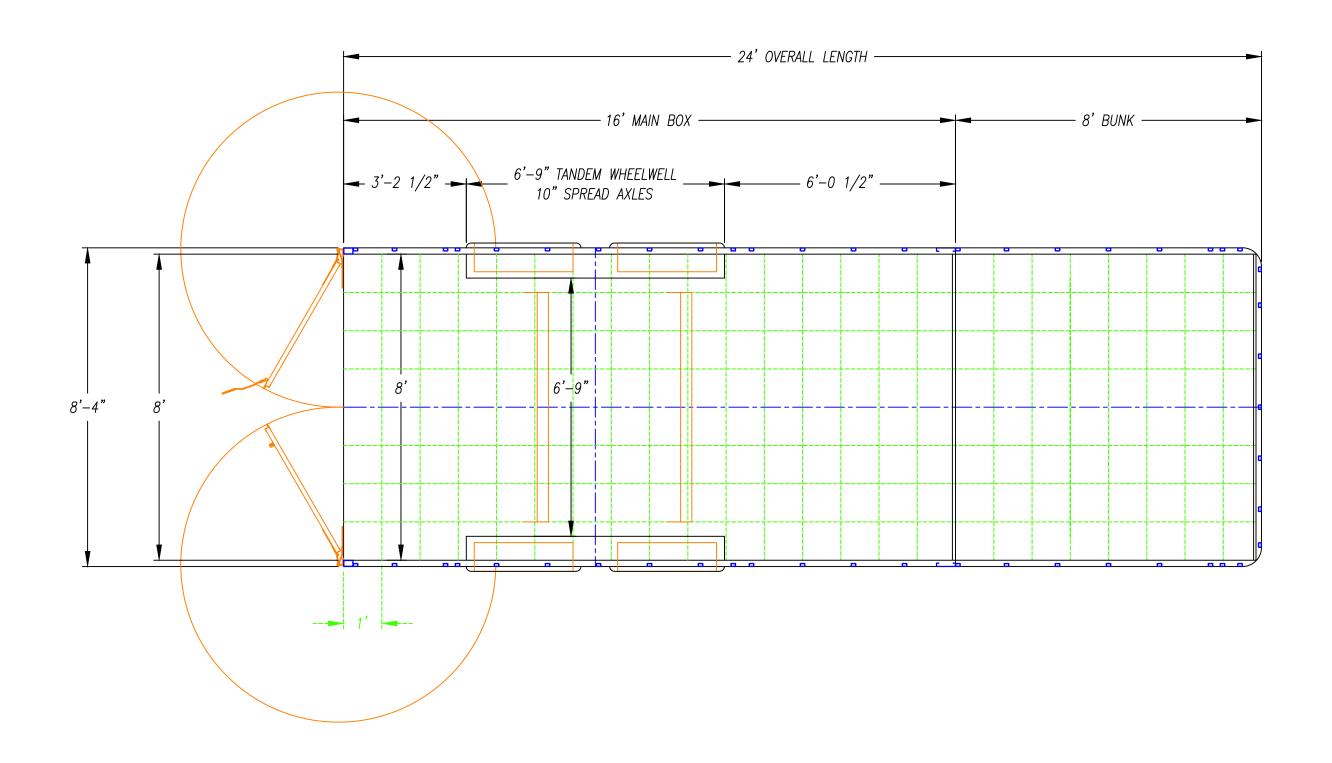

| DESCRIPTION - |
|---------------|
| UXGN-8.536TA  |
| ONON 0.0001A  |

DATE - 06/16/23

| 7 A T D |
|---------|
| 3hIR    |
|         |

DATE - 06/29/23

| DESCRIPTION - |          |
|---------------|----------|
| UXGN-         | -8.538TA |