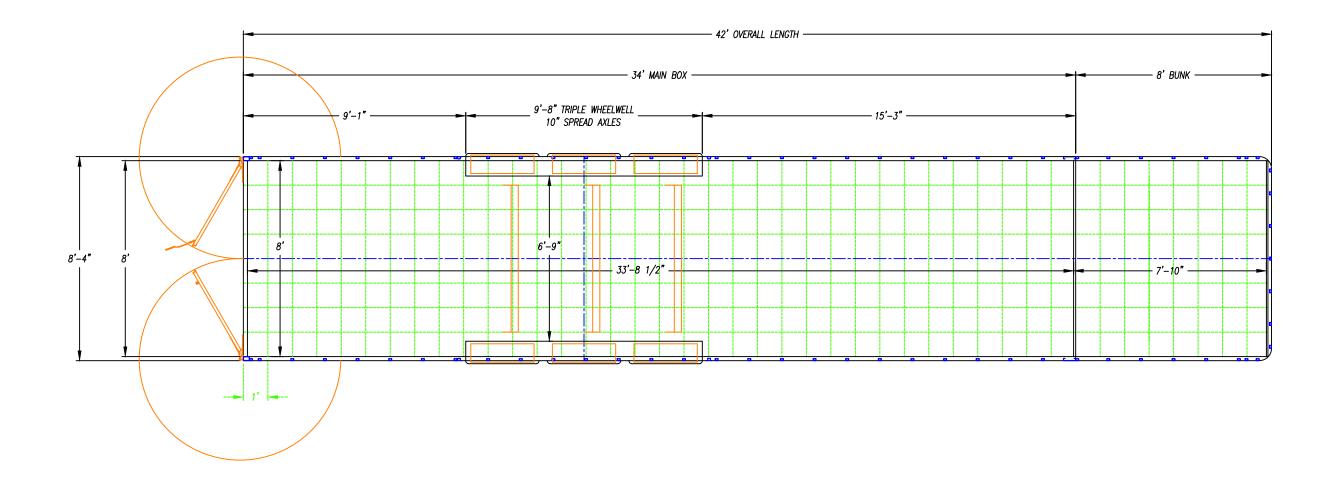

| DESCRIPTION - |
|---------------|
| UXGN-8.536TA  |
| ONON 0.0001A  |

DATE - 06/16/23

| 7 A T D |
|---------|
| 3hIR    |
|         |

DATE - 06/29/23

| DESCRIPTION - |          |
|---------------|----------|
| UXGN-         | -8.538TA |