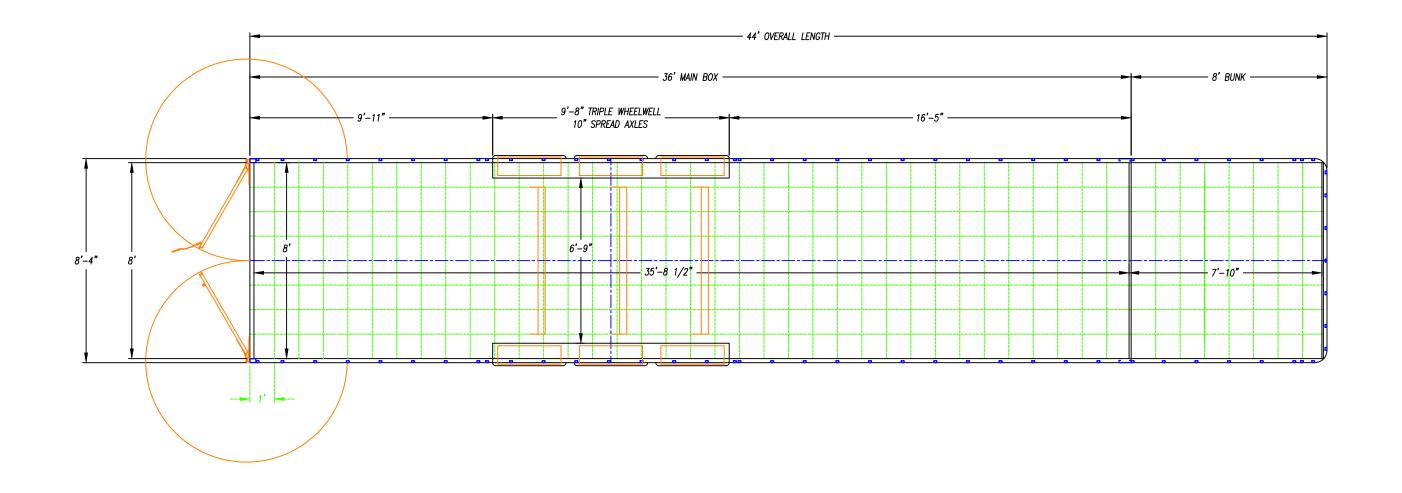

-|
| 3hIR    |
|         |

DATE - 06/29/23





| DESCRIPTION - |          |
|---------------|----------|
| UXGN-         | -8.538TA |

DATE - 06/16/23





| DESCRIPTION - |               |
|---------------|---------------|
| UXGN-8.5387   | $\mathcal{R}$ |

DATE - 06/19/23





| DESCRIPTION - |         |
|---------------|---------|
| UXGN-         | 8.540TA |

DATE - 06/19/23





| DESCRIPTION -              |
|----------------------------|
| DESCRIPTION - UXGN-8.540TR |
| 0,1011 0,010111            |

DATE - 06/19/23





| J |               |
|---|---------------|
|   | DESCRIPTION - |
|   |               |
|   | 1 1 1 V / 'N  |
|   |               |
|   |               |

DATE - 06/19/23





| DESCRIPTION - |
|---------------|
| UXGN-8.542TR  |
| 0,01211       |

DATE - 06/06/23





| DESCRIPTION -  |
|----------------|
| UXGN-8.544TR   |
| 0,011 0,011111 |

DATE - 6/19/23





| DESCRIPTION - |          |
|---------------|----------|
|               | -8.546TR |
|               | 0.010111 |

DRAWN BY - AC DATE - 6/19/23





| I | DESCRIPTION - |
|---|---------------|
|   | UXGN-8.548TR  |
| I | 0701 0.01011  |

DRAWN BY - AC DATE - 6/19/23





| DESCRIPTION - |         |
|---------------|---------|
| DESCRIPTION - | 3.550TR |

DATE - 06/19/23





| DESCRIPTION - |
|---------------|
| UXGN-8.552TF  |
| UNGN-0.JJZ11  |

DATE - 06/19/23





| DESCRIPTION - |
|---------------|
| UXGN-8.553TF  |
| ONGN 0.00011  |

DATE - 6/19/23





| DESCRIPTION - |
|---------------|
| UXGN-8.520TA  |
| UXGN-8.520T/  |

DATE - 06/15/23





| DESCRIPTION - |         |
|---------