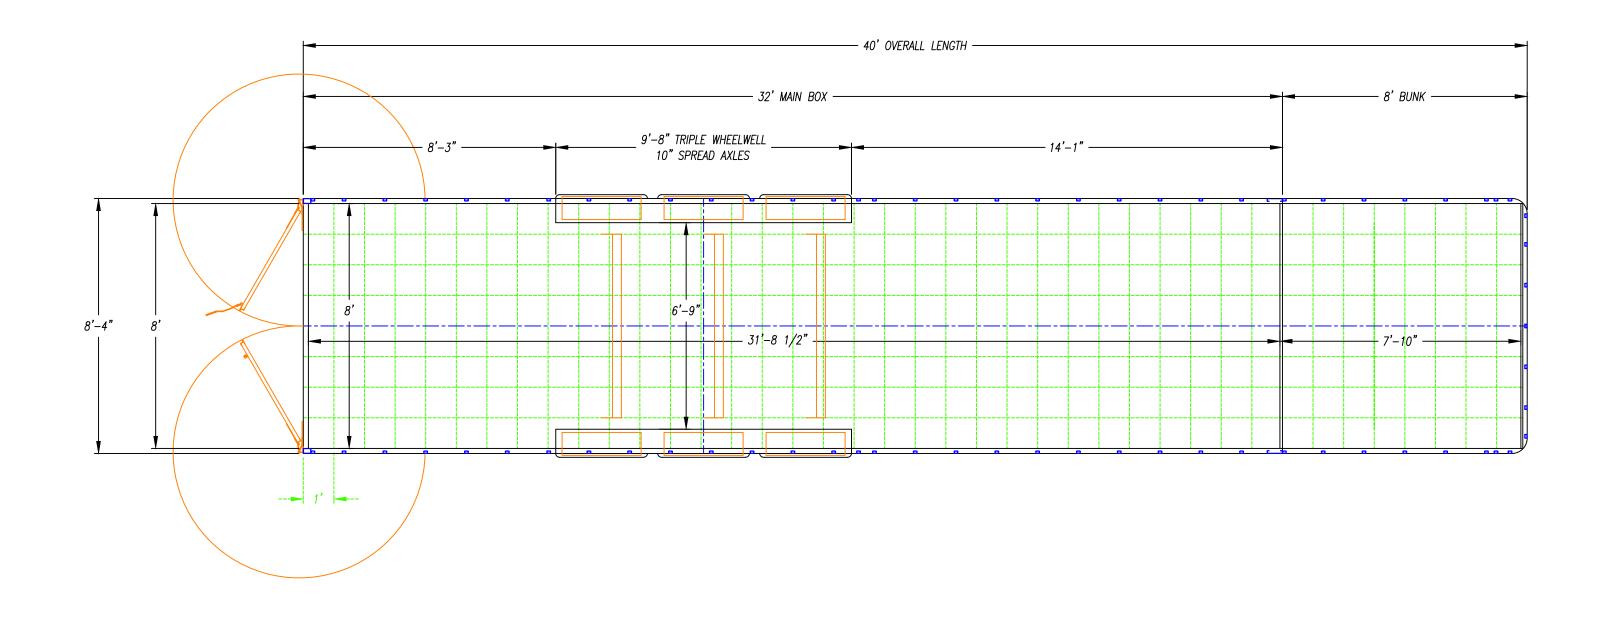

| DESCRIPTION - |
|---------------|
| UXGN-8.536TA  |
| ONON 0.0001A  |

DATE - 06/16/23

| 7 A T D |
|---------|
| 3hIR    |
|         |

DATE - 06/29/23

| DESCRIPTION - |          |
|---------------|----------|
| UXGN-         | -8.538TA |