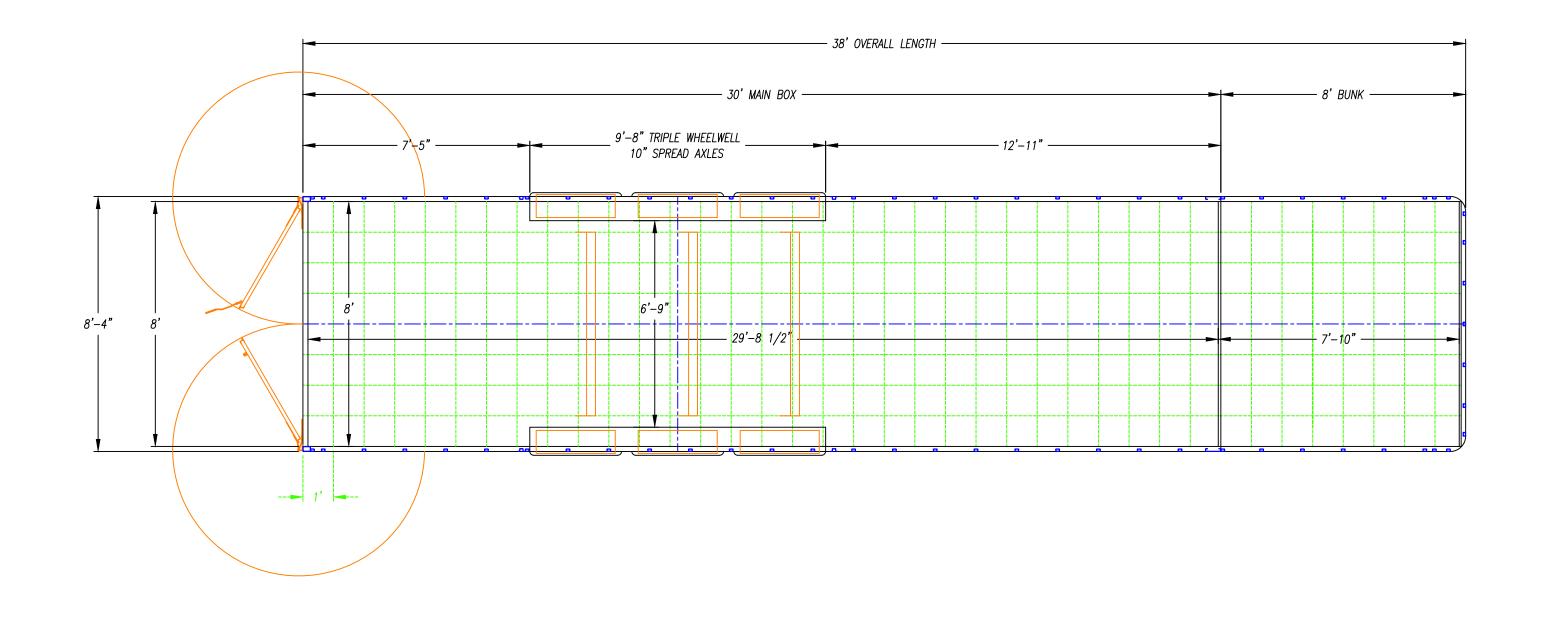

| DESCRIPTION - |
|---------------|
| UXGN-8.536TA  |
| ONON 0.0001A  |

DATE - 06/16/23

| 7 A T D |
|---------|
| 3hIR    |
|         |

DATE - 06/29/23

| DESCRIPTION - |          |
|---------------|----------|
| UXGN-         | -8.538TA |