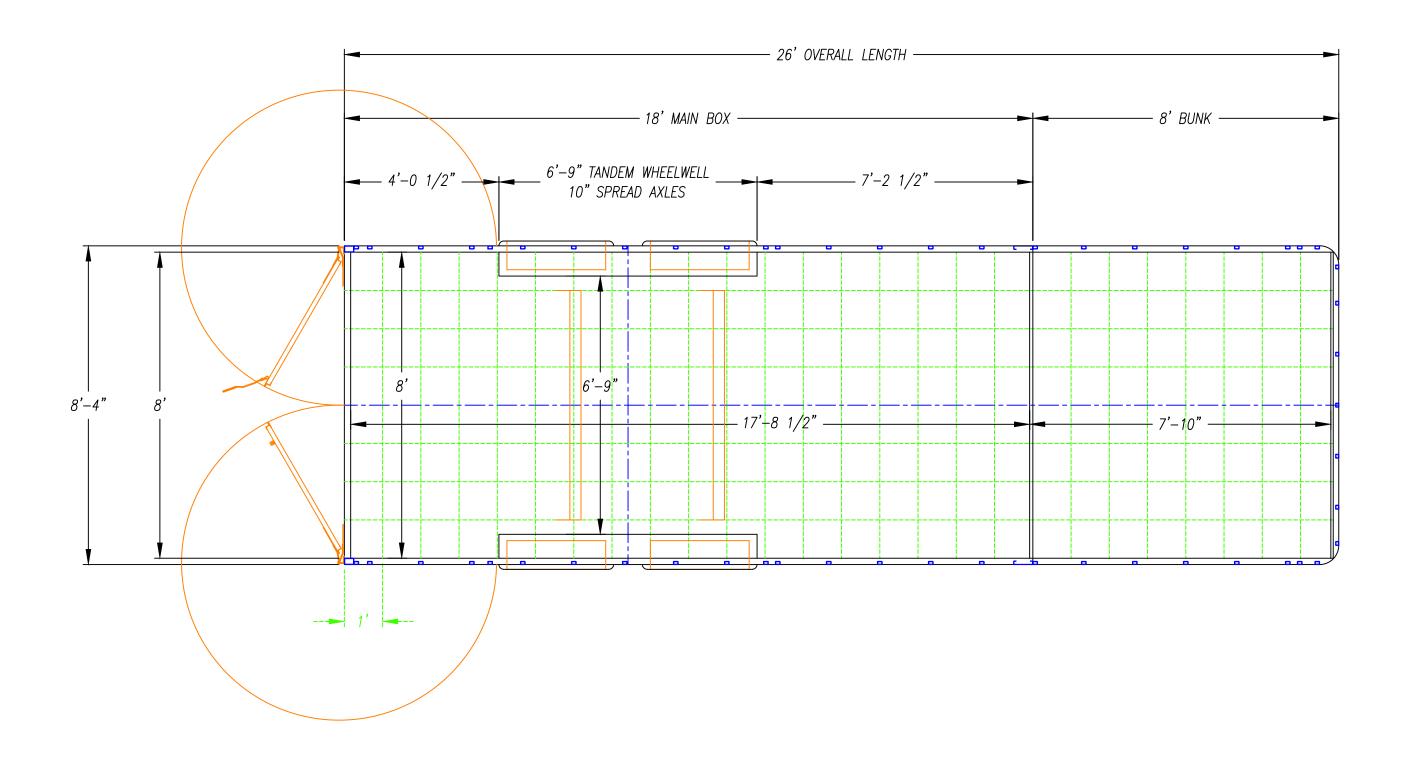

| DESCRIPTION - |
|---------------|
| UXGN-8.536TA  |
| ONON 0.0001A  |

DATE - 06/16/23

| 7 A T D |
|---------|
| 3hIR    |
|         |

DATE - 06/29/23

| DESCRIPTION - |          |
|---------------|----------|
| UXGN-         | -8.538TA |