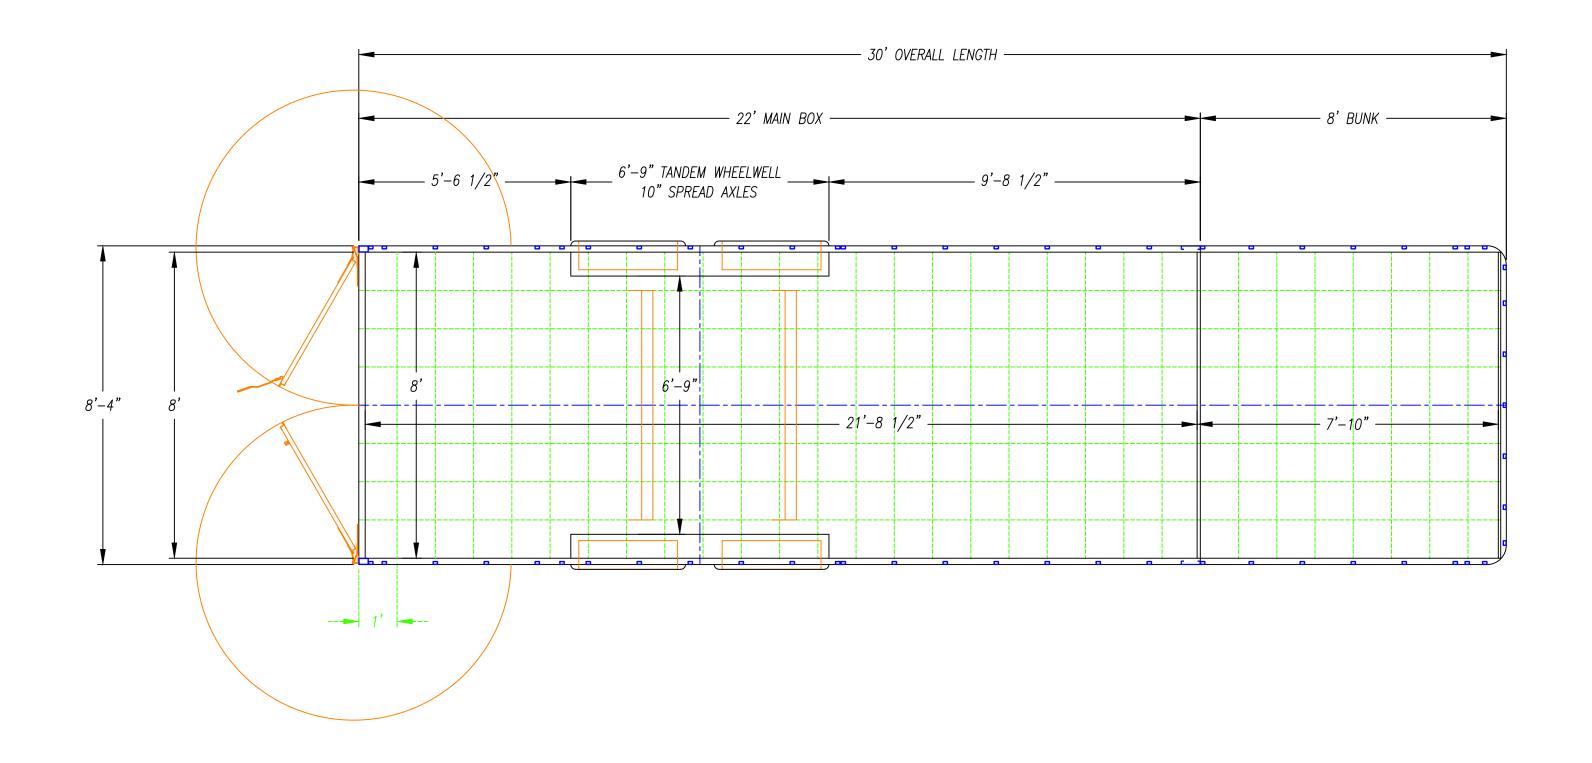

| DESCRIPTION - |
|---------------|
| UXGN-8.536TA  |
| ONON 0.0001A  |

DATE - 06/16/23

| 7 A T D |
|---------|
| 3hIR    |
|         |

DATE - 06/29/23

| DESCRIPTION - |          |
|---------------|----------|
| UXGN-         | -8.538TA |