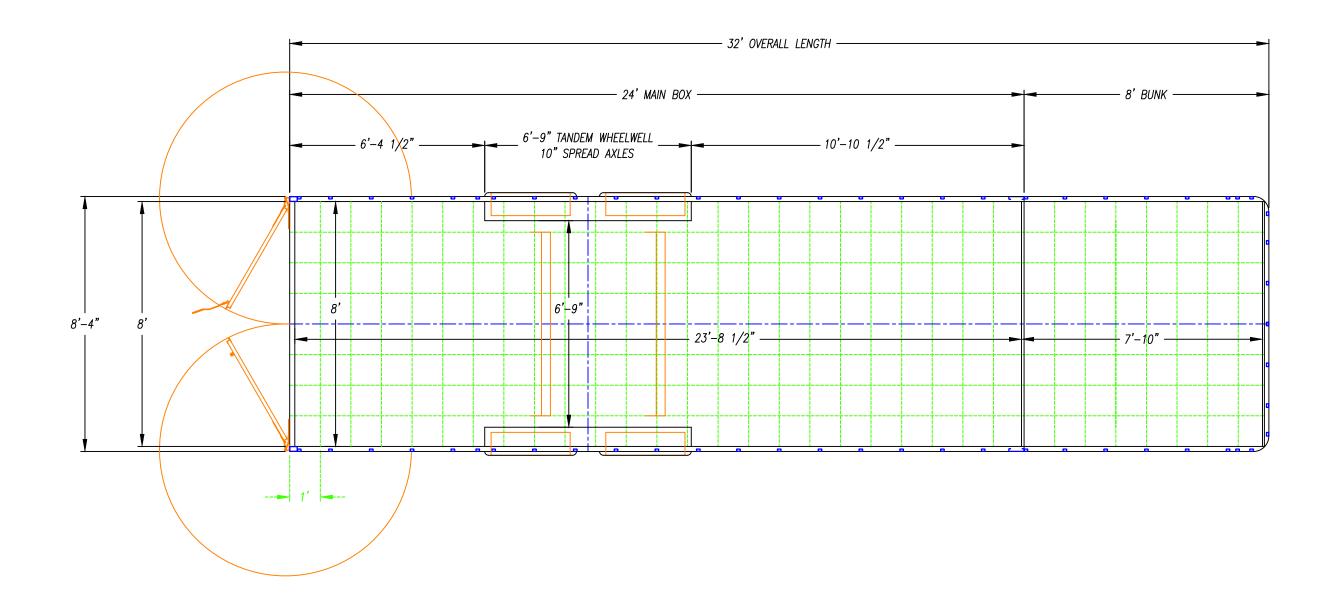

DATE - 06/16/23

| DESCRIPTION - |               |
|---------------|---------------|
| UXGN-8.5387   | $\mathcal{R}$ |

DATE - 06/19/23

| DESCRIPTION - |         |
|---------------|---------|
| UXGN-         | 8.540TA |