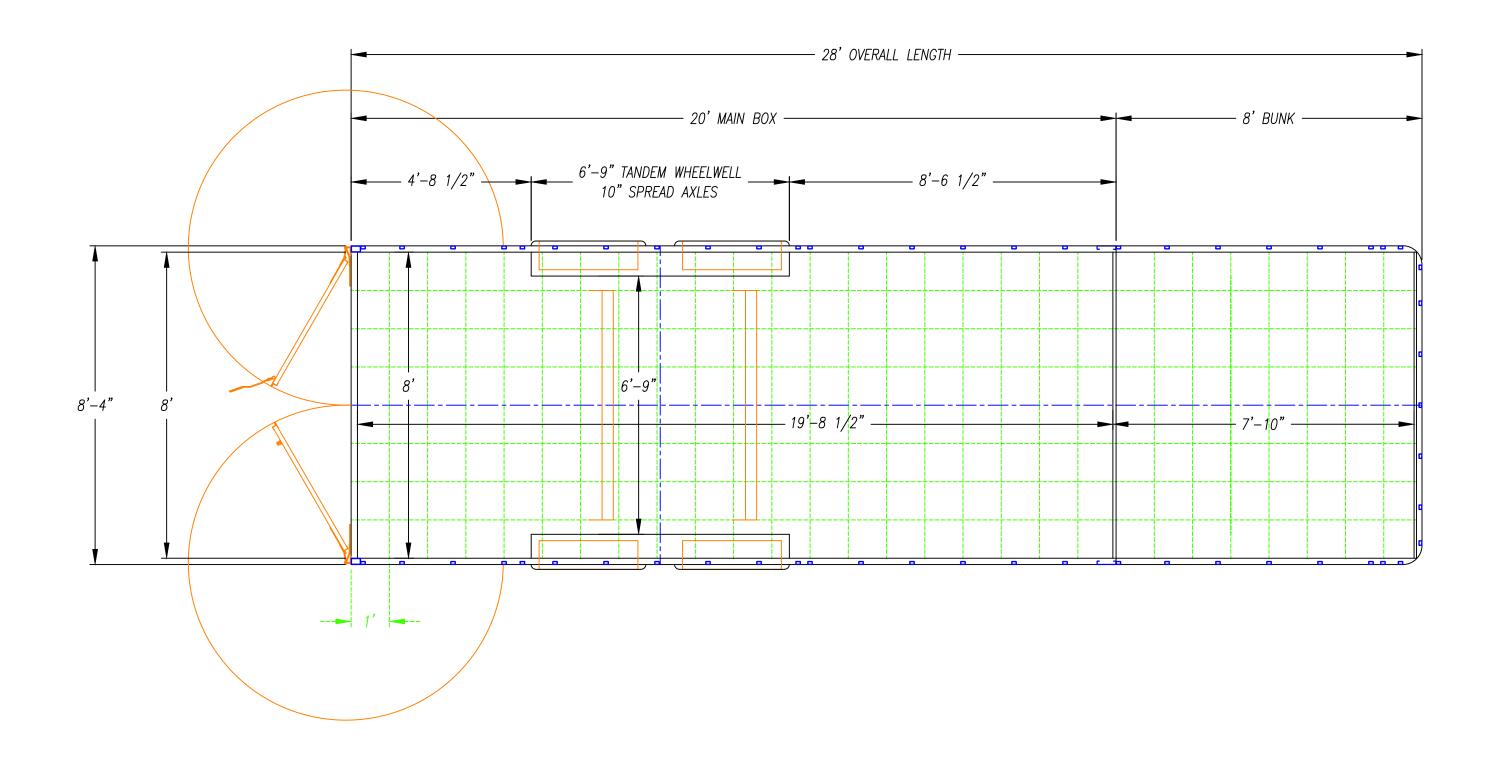

| DESCRIPTION - |
|---------------|
| UXGN-8.536TA  |
| ONON 0.0001A  |

DATE - 06/16/23

| 7 A T D |
|---------|
| 3hIR    |
|         |

DATE - 06/29/23

| DESCRIPTION - |          |
|---------------|----------|
| UXGN-         | -8.538TA |